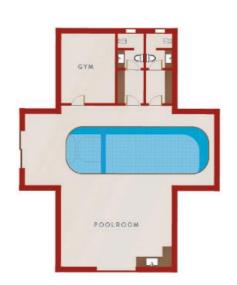

## ROOMS & FLOOR PLANS AT GREAT OAK FARM

Great Oak Farm consists of 3 separate buildings: The Brick Barn, The Cartlodge and The Stable.

All are within metres of each other and have their own unique style. In total there are 11 bedrooms (9 ensuite, 1 family bathroom), 2 kitchens, multiple living, beautiful gardens and outside dining, and an incredible pool house and gym.