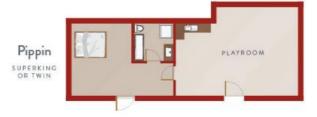

| Bedroom                   | Beds                                                            | Sleeps | Features                                                                                                                                                                                                                                                            |
|---------------------------|-----------------------------------------------------------------|--------|---------------------------------------------------------------------------------------------------------------------------------------------------------------------------------------------------------------------------------------------------------------------|
| Pearl<br>(The Brick Barn) | King size bed                                                   | 2      | King size room with vibrant black and white styling. Set between the main kitchen and living areas, soundproofing means once the door is shut, you'll be in a world of your own.  Incredible spa styled en-suite with large walk-in shower and matt black fittings. |
| Bonica<br>(The Cartlodge) | King size bed                                                   | 2      | A compact, beautifully designed room with a king size bed, just a stone's throw from the pool.  The bedrooms Bonica and Aspall share the large family bathroom.                                                                                                     |
| Avon<br>(The Cartlodge)   | Super king<br>bed, can be<br>divided into<br>two single<br>beds | 2      | Soft colours give this room a real sense of serenity and the aquamarine tiles in the en-suite are just bliss!                                                                                                                                                       |
| Aspall<br>(The Cartlodge) | Super king<br>bed, can be<br>divided into<br>two single<br>beds | 2      | The largest of the Cartlodge bedrooms,<br>Aspall has ample storage space and a<br>plush mustard sofa.                                                                                                                                                               |
| Pippin<br>(The Stables)   | Super king<br>bed, can be<br>divided into<br>two single<br>beds | 2      | Light and airy large super king room with its own entry if you want to avoid the playroom.  Coloured in light blues, with industrial touches as a nod to its past. A huge bathroom with separate bath and shower.                                                   |
| Total                     |                                                                 | 22     |                                                                                                                                                                                                                                                                     |