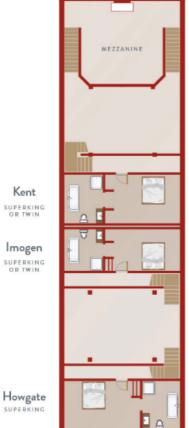

| Bedroom                     | Beds                                                            | Sleeps | Features                                                                                                                                                                                                                                                                                    |
|-----------------------------|-----------------------------------------------------------------|--------|---------------------------------------------------------------------------------------------------------------------------------------------------------------------------------------------------------------------------------------------------------------------------------------------|
| Bramley<br>(The Brick Barn) | Super king<br>bed                                               | 2      | Whites, greys and subtle touches of gold make this super king bedroom an absolute dream.  Coupled with a beautiful marble bathroom housing a huge standalone bath and walk-in shower.                                                                                                       |
| Coxes<br>(The Brick Barn)   | Double bed                                                      | 2      | What this beautiful room lacks in size, it makes up for in natural light.  Double sized bed with direct access onto the walled garden and windows running the length of the room. Ensuite shower room with a sumptuous shower and exposed brick wall.                                       |
| Howgate<br>(The Brick Barn) | Super king<br>bed                                               | 2      | Blushes, pale greens and the most fabulous curtains which surround a huge window overlooking our neighbouring fields, make sure that Howgate is the absolute cream of the crop.  Stunning en-suite with freestanding stone bath and separate shower complete this glorious super king room. |
| Imogen<br>(The Brick Barn)  | Super king<br>bed, can be<br>divided into<br>two single<br>beds | 2      | Found along a galleried landing above the main sitting room. With oak floors, exposed brick wall and heritage roof lights, this super king is the perfect mix between modern and rustic.  Stunning en-suite with freestanding stone bath and separate shower.                               |
| Kanzi<br>(The Brick Barn)   | King size bed                                                   | 2      | King size room with high level window bringing in light from the walled garden. Set between the main kitchen and living areas, soundproofing means you'd never know.  Incredible spa styled en-suite with large walk-in shower and matt black fittings.                                     |
| Kent<br>(The Brick Barn)    | Super king<br>bed, can be<br>divided into<br>two single<br>beds | 2      | Situated off its own galleried landing above the dining room. With oak floors, exposed brick wall and original crittall window, this super king is both stylish and calming.  Stunning en-suite with freestanding stone bath and separate shower.                                           |

THE
BRICK BARN
UPPER FLOORPLAN