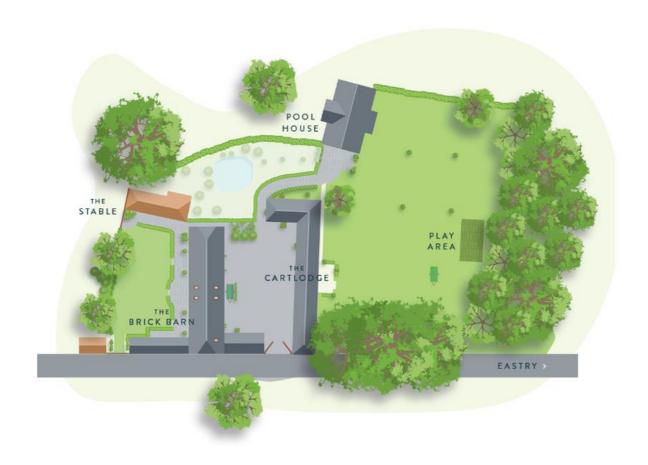

## ROOMS & FLOOR PLANS AT GREAT OAK FARM

Great Oak Farm consists of 3 separate buildings: The Brick Barn, The Cartlodge and The Stable.

All are within metres of each other and have their own unique style. In total there are 11 bedrooms (9 ensuite, 1 family bathroom), 2 kitchens, multiple living, beautiful gardens and outside dining, and an incredible pool house and gym.

Four TV areas, two inside dining areas, one of which can seat all 22 guests, playroom, snugs and so much more can be found at Great Oak Farm.

Many of our buildings and bedrooms have step free access, please see the Access Statement for all the details.