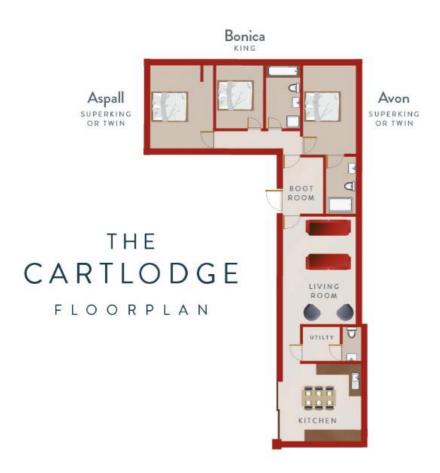

| Bedroom                   | Beds                                                            | Sleeps | Features                                                                                                                                                                                                                                                            |
|---------------------------|-----------------------------------------------------------------|--------|---------------------------------------------------------------------------------------------------------------------------------------------------------------------------------------------------------------------------------------------------------------------|
| Pearl<br>(The Brick Barn) | King size bed                                                   | 2      | King size room with vibrant black and white styling. Set between the main kitchen and living areas, soundproofing means once the door is shut, you'll be in a world of your own.  Incredible spa styled en-suite with large walk-in shower and matt black fittings. |
| Bonica<br>(The Cartlodge) | King size bed                                                   | 2      | A compact, beautifully designed room with a king size bed, just a stone's throw from the pool.  The bedrooms Bonica and Aspall share the large family bathroom.                                                                                                     |
| Avon<br>(The Cartlodge)   | Super king<br>bed, can be<br>divided into<br>two single<br>beds | 2      | Soft colours give this room a real sense of serenity and the aquamarine tiles in the en-suite are just bliss!                                                                                                                                                       |
| Aspall<br>(The Cartlodge) | Super king<br>bed, can be<br>divided into<br>two single<br>beds | 2      | The largest of the Cartlodge bedrooms,<br>Aspall has ample storage space and a<br>plush mustard sofa.                                                                                                                                                               |
| Pippin<br>(The Stables)   | Super king<br>bed, can be<br>divided into<br>two single<br>beds | 2      | Light and airy large super king room with its own entry if you want to avoid the playroom.  Coloured in light blues, with industrial touches as a nod to its past. A huge bathroom with separate bath and shower.                                                   |
| Total                     |                                                                 | 22     |                                                                                                                                                                                                                                                                     |