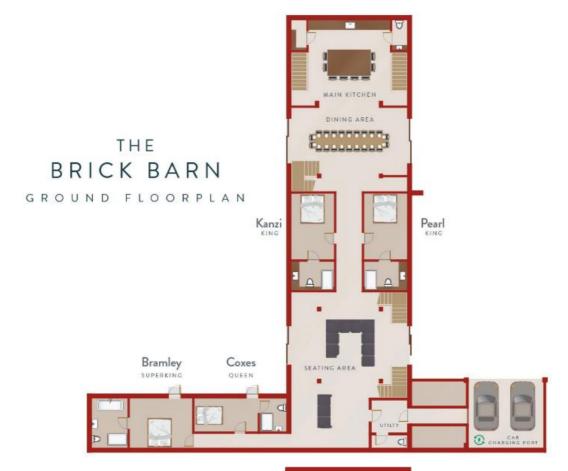

| Bedroom                     | Beds                                                            | Sleeps | Features                                                                                                                                                                                                                                                                                    |
|-----------------------------|-----------------------------------------------------------------|--------|---------------------------------------------------------------------------------------------------------------------------------------------------------------------------------------------------------------------------------------------------------------------------------------------|
| Bramley<br>(The Brick Barn) | Super king<br>bed                                               | 2      | Whites, greys and subtle touches of gold make this super king bedroom an absolute dream.  Coupled with a beautiful marble bathroom housing a huge standalone bath and walk-in shower.                                                                                                       |
| Coxes<br>(The Brick Barn)   | Double bed                                                      | 2      | What this beautiful room lacks in size, it makes up for in natural light.  Double sized bed with direct access onto the walled garden and windows running the length of the room. Ensuite shower room with a sumptuous shower and exposed brick wall.                                       |
| Howgate<br>(The Brick Barn) | Super king<br>bed                                               | 2      | Blushes, pale greens and the most fabulous curtains which surround a huge window overlooking our neighbouring fields, make sure that Howgate is the absolute cream of the crop.  Stunning en-suite with freestanding stone bath and separate shower complete this glorious super king room. |
| Imogen<br>(The Brick Barn)  | Super king<br>bed, can be<br>divided into<br>two single<br>beds | 2      | Found along a galleried landing above the main sitting room. With oak floors, exposed brick wall and heritage roof lights, this super king is the perfect mix between modern and rustic.  Stunning en-suite with freestanding stone bath and separate shower.                               |
| Kanzi<br>(The Brick Barn)   | King size bed                                                   | 2      | King size room with high level window bringing in light from the walled garden. Set between the main kitchen and living areas, soundproofing means you'd never know.  Incredible spa styled en-suite with large walk-in shower and matt black fittings.                                     |
| Kent<br>(The Brick Barn)    | Super king<br>bed, can be<br>divided into<br>two single<br>beds | 2      | Situated off its own galleried landing above the dining room. With oak floors, exposed brick wall and original crittall window, this super king is both stylish and calming.  Stunning en-suite with freestanding stone bath and separate shower.                                           |

| Bedroom                   | Beds                                                            | Sleeps | Features                                                                                                                                                                                                                                                            |
|---------------------------|-----------------------------------------------------------------|--------|---------------------------------------------------------------------------------------------------------------------------------------------------------------------------------------------------------------------------------------------------------------------|
| Pearl<br>(The Brick Barn) | King size bed                                                   | 2      | King size room with vibrant black and white styling. Set between the main kitchen and living areas, soundproofing means once the door is shut, you'll be in a world of your own.  Incredible spa styled en-suite with large walk-in shower and matt black fittings. |
| Bonica<br>(The Cartlodge) | King size bed                                                   | 2      | A compact, beautifully designed room with a king size bed, just a stone's throw from the pool.  The bedrooms Bonica and Aspall share the large family bathroom.                                                                                                     |
| Avon<br>(The Cartlodge)   | Super king<br>bed, can be<br>divided into<br>two single<br>beds | 2      | Soft colours give this room a real sense of serenity and the aquamarine tiles in the en-suite are just bliss!                                                                                                                                                       |
| Aspall<br>(The Cartlodge) | Super king<br>bed, can be<br>divided into<br>two single<br>beds | 2      | The largest of the Cartlodge bedrooms,<br>Aspall has ample storage space and a<br>plush mustard sofa.                                                                                                                                                               |
| Pippin<br>(The Stables)   | Super king<br>bed, can be<br>divided into<br>two single<br>beds | 2      | Light and airy large super king room with its own entry if you want to avoid the playroom.  Coloured in light blues, with industrial touches as a nod to its past. A huge bathroom with separate bath and shower.                                                   |
| Total                     |                                                                 | 22     |                                                                                                                                                                                                                                                                     |