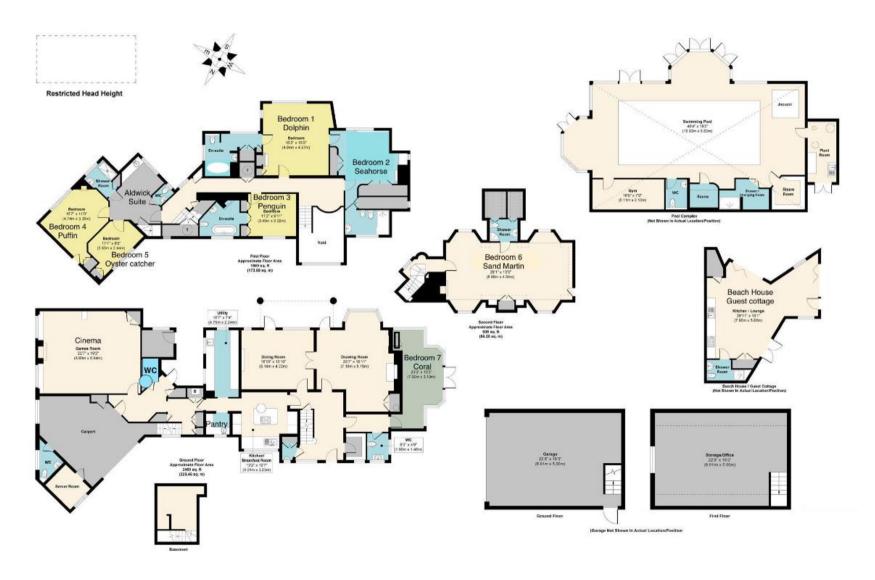

# LIST OF BEDROOMS & FLOOR PLANS AT BEACH MANOR

### BEDROOMS - sleeps 16 (+4) in 8 bedrooms

#### • indicates a choice of bed configuration

| Bedroom                         | Beds                                                      | Sleeps  | Features                                                                                                                 |
|---------------------------------|-----------------------------------------------------------|---------|--------------------------------------------------------------------------------------------------------------------------|
| Dolphin<br>(first floor)        | Super king size bed                                       | 2       | En-suite bathroom. TV with Sky package. Air-conditioning.                                                                |
| Seahorse<br>(first floor)       | Twin beds (can be<br>joined to make a king<br>size bed) ● | 2       | En-suite shower room. TV with<br>Sky package. Air-conditioning.<br>Kitchenette.                                          |
| Penguin<br>(first floor)        | King size bed                                             | 2       | En-suite bathroom. TV with Sky package.                                                                                  |
| Puffin<br>(first floor)         | Twin beds (can be<br>joined to make a king<br>size bed) ● | 2       | Shared shower room and<br>kitchenette (shared with Oyster<br>Catcher bedroom). TV with Sky<br>package. Air-conditioning. |
| Oyster Catcher<br>(first floor) | Twin beds (can be<br>joined to make a king<br>size bed) ● | 2       | Shared shower room and<br>kitchenette (shared with Puffin<br>bedroom). TV with Sky package.                              |
| Sand Martin<br>(second floor)   | Super king size bed,<br>plus double sofa bed              | 2 (+2)  | En-suite shower room. TV with<br>Sky package. Lounge area with<br>sofa bed, dining area. Air-<br>conditioning.           |
| Coral<br>(ground floor)         | King size bed                                             | 2       | Ensuite wash basin and WC. TV with Sky package. Terrace.                                                                 |
| Guest Cottage<br>(ground floor) | King size bed, plus<br>double sofa bed                    | 2 (+2)  | Wet room with shower. Fully<br>equipped kitchen. TV with Sky<br>package.                                                 |
| Total                           |                                                           | 16 (+4) |                                                                                                                          |

## FLOOR PLANS