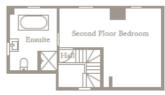

## **GRANARY BEDROOMS**

### • indicates a choice of bed configuration

| Bedroom                          | Beds                                                     | Sleeps | Features                                                                                                                                                     |
|----------------------------------|----------------------------------------------------------|--------|--------------------------------------------------------------------------------------------------------------------------------------------------------------|
| Master Bedroom<br>(First floor)  | Super king size bed, can be divided into two single beds | 2      | En-suite with bath and shower.                                                                                                                               |
| Smaller Bedroom<br>(First floor) | King size bed                                            | 2      | Private shower room next door. This is a small, cosy room which can sleep 2 adults or is perfect for children with additional hanging space in the corridor. |
| Bedroom<br>(Second floor)        | Super king size bed, can be divided into two single beds | 2      | En-suite with roll top bath and shower.                                                                                                                      |
| Total                            |                                                          | 6      |                                                                                                                                                              |

## The Granary

#### Second Floor