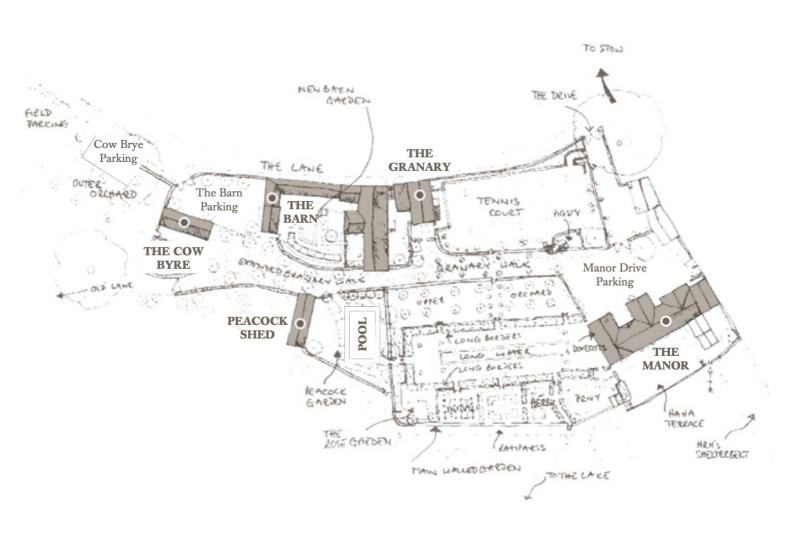

# LIST OF ROOMS & FLOOR PLANS AT WINDRUSH HYDE ESTATE

The layout of Windrush Hyde Estate makes it perfect for family gatherings or for friends to get together and enjoy each other's company while allowing those who want to retain their private space.

Windrush Hyde Estate is made up of:

• **The Manor** Sleeps 10 in 5 bedrooms (plus a 'snug' for 2 children)

The Barn Sleeps 10 in 5 bedrooms
 The Granary Sleeps 6 in 3 bedrooms
 The Cow Byre Sleeps 2 in 1 bedroom
 The Peacock Shed Sleeps 2 in 1 bedroom

**Total** Sleeps 32 (plus an extra 4 children on day beds)