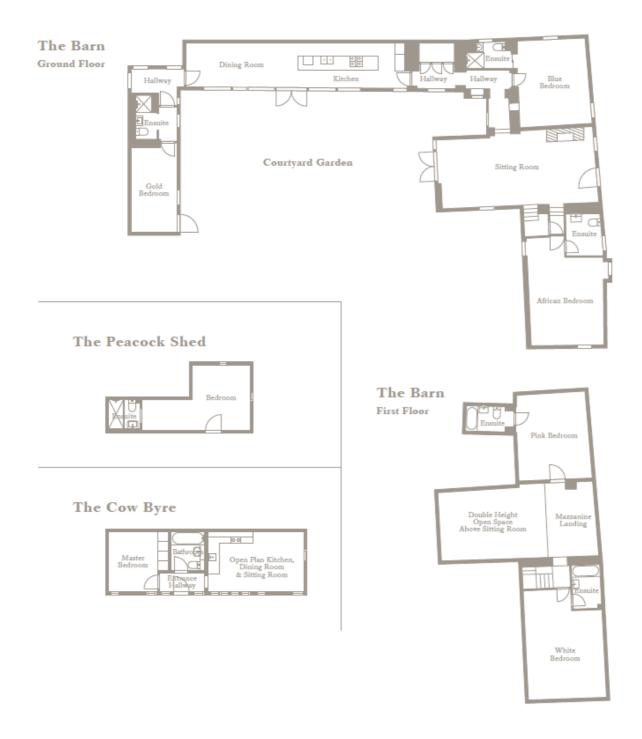

## THE BARN - sleeps 10 (plus 2 children) in 5 bedrooms

• **Living room:** Equipped with Sky TV, movie system, movie library, music system,

- **Kitchen and dining room:** A modern Corian design equipped with a table seating 14, 2x dishwashers, 2x ovens, 5 burner gas hob, American fridge/freezer, Nespresso coffee machine and state of the art surround sound music system.
- **Utility:** Washing machine / tumble dryer, additional fridge, coat hooks, storage.
- Mezzanine gallery/study: With a desk, Wi-Fi and jukebox.
- Cloakroom

## **BARN BEDROOMS**

## • indicates a choice of bed configuration

| Bedroom                           | Beds                                                                           | Sleeps             | Features                                                                                                                  |
|-----------------------------------|--------------------------------------------------------------------------------|--------------------|---------------------------------------------------------------------------------------------------------------------------|
| Gold Bedroom<br>(Ground floor)    | Super king size bed                                                            | 2                  | En-suite wet room.                                                                                                        |
| Blue Bedroom<br>(Ground floor)    | Super king size bed, can be divided into two single beds • plus single day bed | 2+1<br>child       | En-suite wet room. Day bed can<br>be used for a child under 12<br>years old.                                              |
| African Bedroom<br>(Ground floor) | Super king size bed, can be divided into two single beds •                     | 2                  | En-suite with roll top bath.                                                                                              |
| White Bedroom<br>(First floor)    | Super king size bed, can be divided into two single beds •                     | 2                  | En-suite with roll top bath.                                                                                              |
| Pink Bedroom<br>(First floor)     | Super king size bed, can be divided into two single beds • plus single day bed | 2+1<br>child       | En-suite with bath. Day bed can<br>be used for a child under 12<br>years old. Note this bedroom<br>has restricted height. |
| Total                             |                                                                                | 10 + 2<br>children |                                                                                                                           |

## THE COW BYRE – sleeps 2 in 1 bedroom (plus 2 children in sitting room)

A beautifully converted former cow shed, the Cow Byre is a cosy, contemporary space for those looking for a secret hideaway. The original stone walls and exposed wooden beams are perfectly complemented by the modern, open-plan kitchen and living area leading out to a quaint private garden. TV with Sky, Wi-Fi & Bose iPod dock.

| Bedroom                          | Beds           | Sleeps            | Features                                    |
|----------------------------------|----------------|-------------------|---------------------------------------------|
| Master Bedroom<br>(Ground floor) | King size bed  | 2                 | Ensuite bathroom with bath and shower over. |
| Sitting Room<br>(Ground floor)   | Double day bed | 2<br>children     |                                             |
| Total                            |                | 2 + 2<br>children |                                             |

## PEACOCK SHED - sleeps 2 in 1 bedroom

This unique, light-filled cottage overlooking a private garden is ideal for couples. Housing a luxuriously styled king size bedroom with original beams and chandelier, this exquisite space exudes a warm atmosphere with traditional furnishings and wood trimmings.

| Bedroom                          | Beds          | Sleeps | Features           |
|----------------------------------|---------------|--------|--------------------|
| Master Bedroom<br>(Ground floor) | King size bed | 2      | En-suite wet room. |
| Total                            |               | 2      |                    |