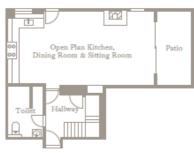

## THE GRANARY - sleeps 6 in 3 bedrooms

- **Kitchen, dining and living space:** A chic, contemporary kitchen seating 6. Dishwasher, oven, fridge, induction hob, Sky TV, DVD player and DVDs, Bose iPod dock and board games.
- Cloakroom: Downstairs WC.
- Hallway: With combination washer/tumble dryer.

## **GRANARY BEDROOMS**

### • indicates a choice of bed configuration

| Bedroom                          | Beds                                                     | Sleeps | Features                                                                                                                                                     |
|----------------------------------|----------------------------------------------------------|--------|--------------------------------------------------------------------------------------------------------------------------------------------------------------|
| Master Bedroom<br>(First floor)  | Super king size bed, can be divided into two single beds | 2      | En-suite with bath and shower.                                                                                                                               |
| Smaller Bedroom<br>(First floor) | King size bed                                            | 2      | Private shower room next door. This is a small, cosy room which can sleep 2 adults or is perfect for children with additional hanging space in the corridor. |
| Bedroom<br>(Second floor)        | Super king size bed, can be divided into two single beds | 2      | En-suite with roll top bath and shower.                                                                                                                      |
| Total                            |                                                          | 6      |                                                                                                                                                              |