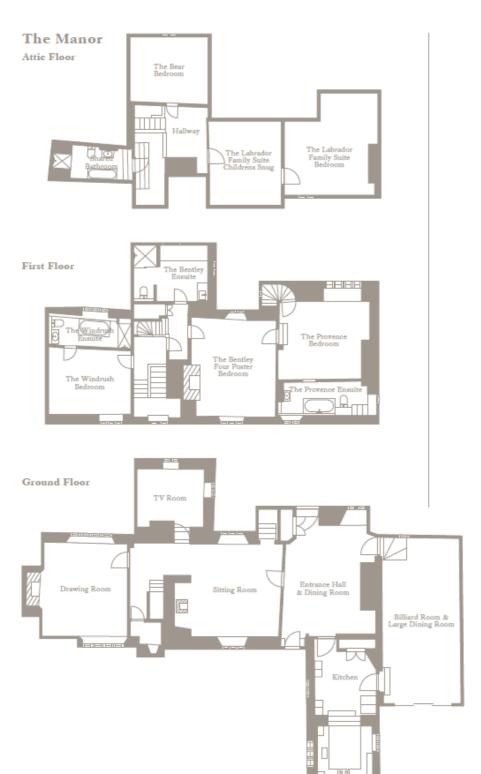

#### LIVING AND ENTERTAINING ROOMS

- **Two formal lounges:** Each with an open fire, sumptuous sofas and chairs, oak wood beams and arch stone windows.
- TV room/snug: Equipped with LCD TV, Sky & DVD player (DVD library included), Xbox, surround music system with Spotify and board games.
- **Secret dovecote cinema:** Private screening room for up to 12 guests. State of the art movie system with surround sound, large collection of latest and classic movies, Sky, Xbox, fibre optic Wi-Fi connection to laptops.

#### COOKING AND DINING ROOMS

- Main dining (and billiards) room: A full-sized billiards table cleverly doubles up as a wonderful banqueting table for up to 32 guests.
- **Dining room/hallway:** With a dining table that seats 12.
- **Kitchen:** Fully equipped with Miele appliances; microwave, fridge, freezer, plate warmer, wine cooler and dishwasher plus a Nespresso coffee machine.
- **Laundry room:** Equipped with washing machine and tumble dryer (located in a separate building on the estate).

### MANOR BEDROOMS

• indicates a choice of bed configuration

| Bedroom                                 | Beds                                                     | Sleeps | Features                               |
|-----------------------------------------|----------------------------------------------------------|--------|----------------------------------------|
| Provence Bedroom<br>(First floor)       | Super king size bed, can be divided into two single beds | 2      | En-suite with bath.                    |
| The Bentley<br>Bedroom<br>(First floor) | Four-poster king size bed                                | 2      | En-suite with bath and walk-in shower. |

| Bedroom                                  | Beds                                                                                                 | Sleeps             | Features                                                                           |
|------------------------------------------|------------------------------------------------------------------------------------------------------|--------------------|------------------------------------------------------------------------------------|
| The Windrush<br>Bedroom<br>(First floor) | Super king size bed, can be divided into two single beds •                                           | 2                  | En-suite with large bath and walk-in shower.                                       |
| Labrador Bedroom<br>(Attic)              | Super king size bed, can be divided into two single beds •                                           | 2                  | Shared bathroom on landing with bath and shower. Height restrictions due to beams. |
| Bear Bedroom<br>(Attic)                  | Super king size bed, can be divided into two single beds •                                           | 2                  | Shared bathroom on landing with bath and shower. Height restrictions due to beams. |
| Children's Snug<br>(Attic)               | Two built in single<br>beds (perfect for<br>children), leading<br>through to the<br>Labrador Bedroom | 2<br>children      | Shared bathroom on landing with bath and shower. Height restrictions due to beams. |
| Total                                    |                                                                                                      | 10 + 2<br>children |                                                                                    |