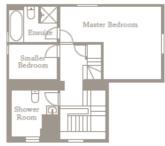

## **GRANARY BEDROOMS**

### • indicates a choice of bed configuration

| Bedroom                          | Beds                                                     | Sleeps | Features                                                                                                                                                     |
|----------------------------------|----------------------------------------------------------|--------|--------------------------------------------------------------------------------------------------------------------------------------------------------------|
| Master Bedroom<br>(First floor)  | Super king size bed, can be divided into two single beds | 2      | En-suite with bath and shower.                                                                                                                               |
| Smaller Bedroom<br>(First floor) | King size bed                                            | 2      | Private shower room next door. This is a small, cosy room which can sleep 2 adults or is perfect for children with additional hanging space in the corridor. |
| Bedroom<br>(Second floor)        | Super king size bed, can be divided into two single beds | 2      | En-suite with roll top bath and shower.                                                                                                                      |
| Total                            |                                                          | 6      |                                                                                                                                                              |

#### Second Floor