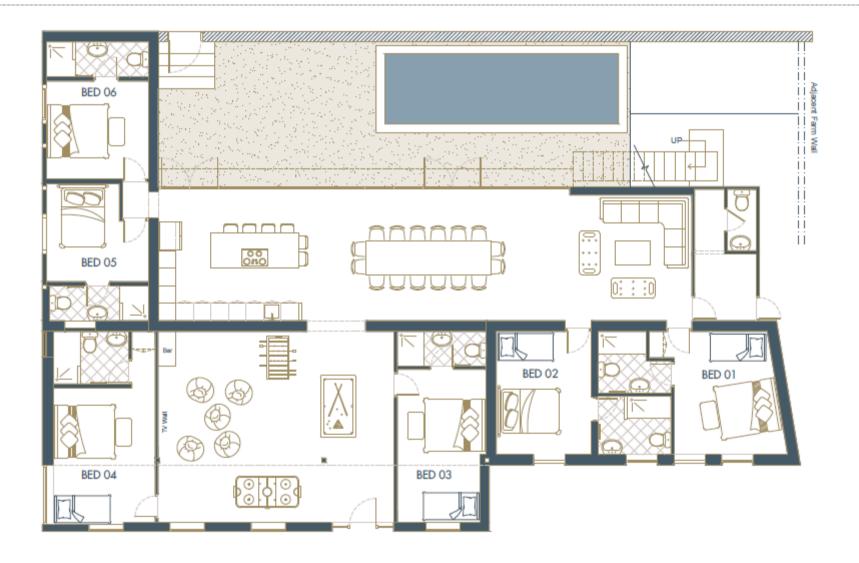

## LIST OF BEDROOMS & FLOOR PLANS AT THE PAISLEY PIG

## BEDROOMS - sleeps 12 (+4) in 6 bedrooms

## • indicates a choice of bed configuration

| Bedroom                     | Beds                                                                                                         | Sleeps  | Features                                          |
|-----------------------------|--------------------------------------------------------------------------------------------------------------|---------|---------------------------------------------------|
| Bedroom 1<br>(Ground floor) | Super king size bed<br>(can be divided into<br>two single beds) •<br>plus 1 extra bed<br>(additional charge) | 2 (+1)  | En-suite shower room. Wall-<br>mounted TV.        |
| Bedroom 2<br>(Ground floor) | King size bed (can be divided into two single beds) • plus 1 extra bed (additional charge)                   | 2 (+1)  | Accessible en-suite wet room.<br>Wall-mounted TV. |
| Bedroom 3<br>(Ground floor) | Super king size bed<br>(can be divided into<br>two single beds) •<br>plus 1 extra bed<br>(additional charge) | 2 (+1)  | En-suite shower room. Wall-<br>mounted TV.        |
| Bedroom 4<br>(Ground floor) | Super king size bed<br>(can be divided into<br>two single beds) •<br>plus 1 extra bed<br>(additional charge) | 2 (+1)  | En-suite shower room. Wall-<br>mounted TV.        |
| Bedroom 5<br>(Ground floor) | King size bed (can be divided into two single beds) •                                                        | 2       | Two steps up to bedroom. Ensuite shower room.     |
| Bedroom 6<br>(Ground floor) | Super king size bed<br>(can be divided into<br>two single beds) •                                            | 2       | Two steps up to bedroom. Ensuite shower room.     |
| Total                       |                                                                                                              | 12 (+4) |                                                   |