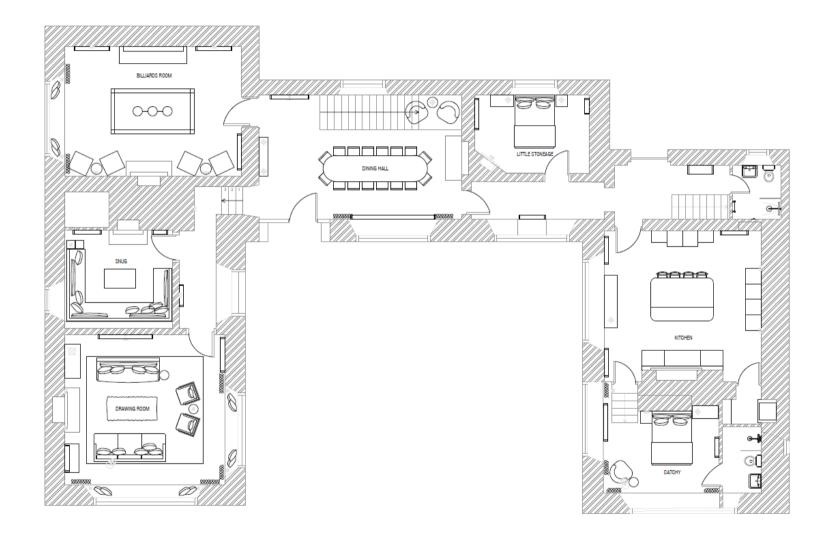

## LIST OF BEDROOMS & FLOOR PLANS AT BROOMSTONE HOUSE

## • indicates a choice of bed configuration

| Bedroom                           | Beds                                                              | Sleeps   | Features                                                                                               |
|-----------------------------------|-------------------------------------------------------------------|----------|--------------------------------------------------------------------------------------------------------|
| Woodlands<br>(first floor)        | Super king-size bed                                               | 2        | Views over the gatehouse. En-<br>suite with roll-top nickel slipper<br>bath and twin rainfall showers. |
| Westmoor<br>(first floor)         | Super king-size bed<br>(can be divided into<br>two single beds) • | 2        | En-suite with shower.                                                                                  |
| Oxleaze<br>(first floor)          | King-size bed                                                     | 2        | Views over Cothelstone church.<br>Shared bathroom.                                                     |
| Rooks Field<br>(first floor)      | Super king-size bed<br>(can be divided into<br>two single beds) • | 2        | Views over the top walled garden.<br>En-suite with shower.                                             |
| Fuzzy Down<br>(first floor)       | King-size bed                                                     | 2        | Views over the gatehouse. Shared bathroom.                                                             |
| Little Stoneage<br>(ground floor) | King-size bed                                                     | 2        | Views over Cothelstone church.<br>Shared bathroom.                                                     |
| Catchy<br>(ground floor)          | King-size bed                                                     | 2        | Views over the gatehouse.<br>Ensuite with shower.                                                      |
| Total                             |                                                                   | 14 (+2*) |                                                                                                        |