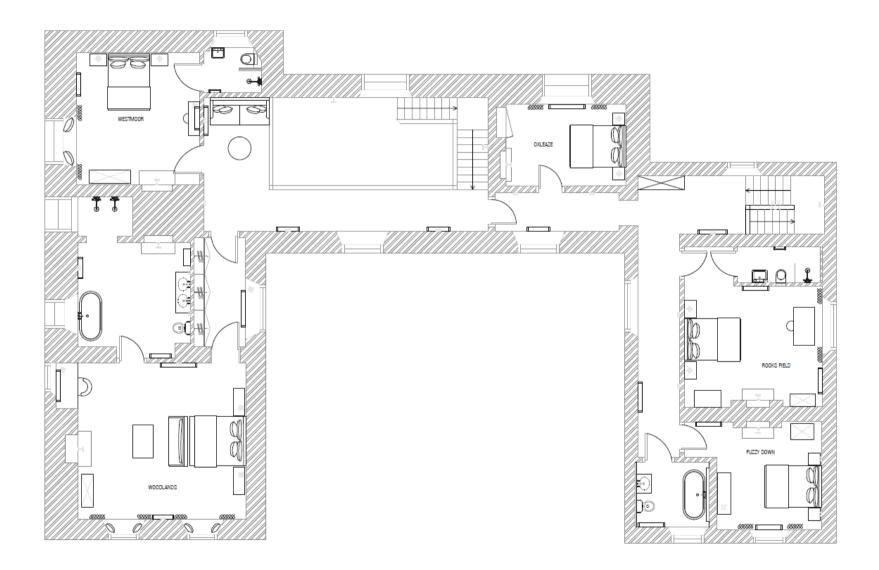

## FLOOR PLANS - FIRST FLOOR

## • indicates a choice of bed configuration

| Bedroom                           | Beds                                                              | Sleeps   | Features                                                                                               |
|-----------------------------------|-------------------------------------------------------------------|----------|--------------------------------------------------------------------------------------------------------|
| Woodlands<br>(first floor)        | Super king-size bed                                               | 2        | Views over the gatehouse. En-<br>suite with roll-top nickel slipper<br>bath and twin rainfall showers. |
| Westmoor<br>(first floor)         | Super king-size bed<br>(can be divided into<br>two single beds) • | 2        | En-suite with shower.                                                                                  |
| Oxleaze<br>(first floor)          | King-size bed                                                     | 2        | Views over Cothelstone church.<br>Shared bathroom.                                                     |
| Rooks Field<br>(first floor)      | Super king-size bed<br>(can be divided into<br>two single beds) • | 2        | Views over the top walled garden.<br>En-suite with shower.                                             |
| Fuzzy Down<br>(first floor)       | King-size bed                                                     | 2        | Views over the gatehouse. Shared bathroom.                                                             |
| Little Stoneage<br>(ground floor) | King-size bed                                                     | 2        | Views over Cothelstone church.<br>Shared bathroom.                                                     |
| Catchy<br>(ground floor)          | King-size bed                                                     | 2        | Views over the gatehouse.<br>Ensuite with shower.                                                      |
| Total                             |                                                                   | 14 (+2*) |                                                                                                        |