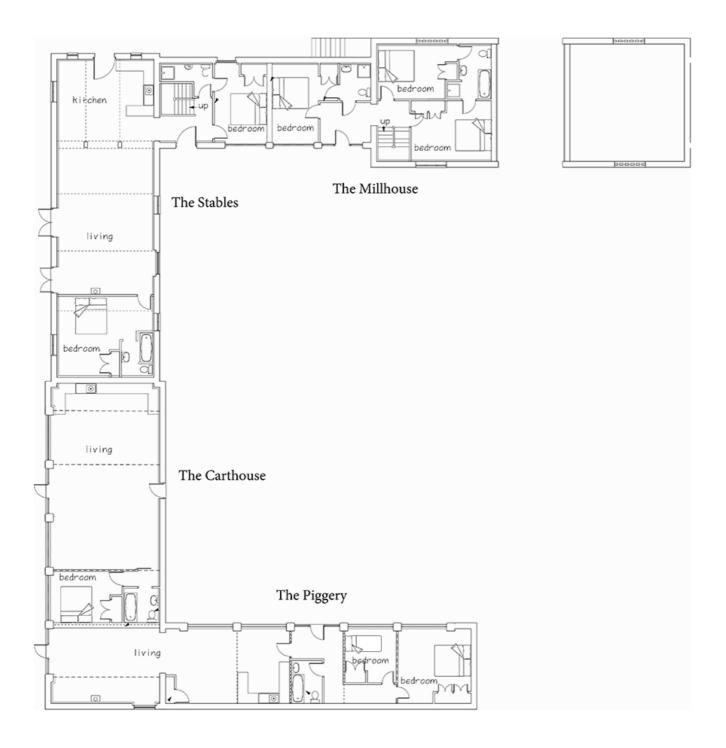

# LIST OF ROOMS & FLOOR PLANS AT CASTLEMORTON BARNS

<u>Castlemorton Barns</u> is made up of four barns, together sleeping up to 24 guests in 12 bedrooms. This includes:

The Millhouse Sleeps 8 in 4 bedrooms
 The Stables Sleeps 8 in 4 bedrooms
 The Carthouse Sleeps 4 in 2 bedrooms
 The Piggery Sleeps 4 in 2 bedrooms

There is also a Pool Barn, which includes a large heated indoor swimming pool, and a kitchen and dining area with a large table for 24 guests to eat together.

Each of the four barns has an open kitchen, dining area and living space. This offers the perfect balance between having space to enjoy each other's company, but also having more space to retreat and unwind in.

#### **GROUND FLOOR PLAN**