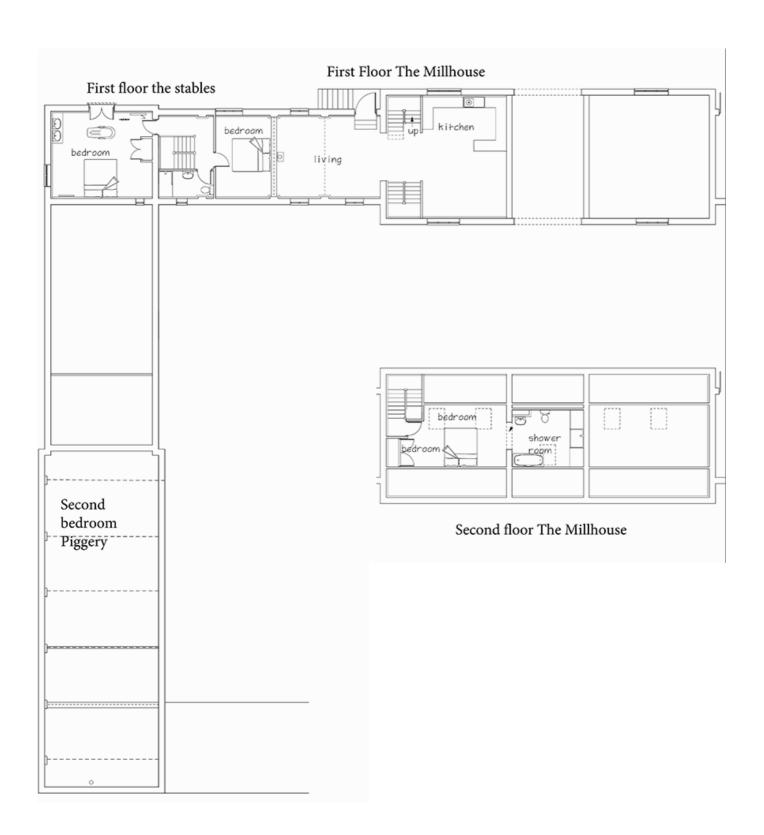

# LIST OF ROOMS & FLOOR PLANS AT CASTLEMORTON BARNS

<u>Castlemorton Barns</u> is made up of four barns, together sleeping up to 24 guests in 12 bedrooms. This includes:

The Millhouse Sleeps 8 in 4 bedrooms
 The Stables Sleeps 8 in 4 bedrooms
 The Carthouse Sleeps 4 in 2 bedrooms
 The Piggery Sleeps 4 in 2 bedrooms

#### THE MILLHOUSE – sleeps 8 in 4 bedrooms

## THE STABLES – sleeps 8 in 4 bedrooms

## THE PIGGERY – sleeps 4 in 2 bedrooms