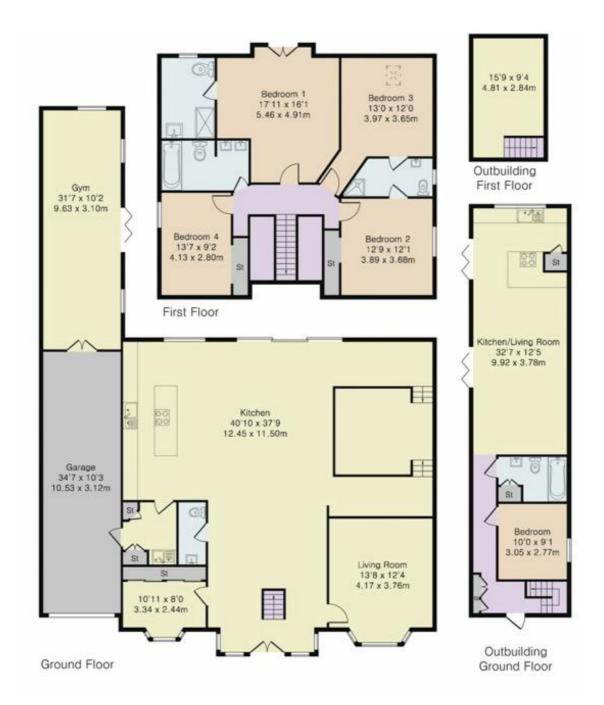

## LIST OF BEDROOMS & FLOOR PLANS AT WHITESTONES

## BEDROOMS – sleeps 14 in 6 bedrooms

| Bedroom                                   | Beds                            | Sleeps | Features                                                                                                                                                                                                                                            |
|-------------------------------------------|---------------------------------|--------|-----------------------------------------------------------------------------------------------------------------------------------------------------------------------------------------------------------------------------------------------------|
| Bedroom 1<br>Main house<br>(first floor)  | King-sized bed                  | 2      | Master bedroom. Ensuite<br>bathroom with shower, wash<br>basin and toilet.                                                                                                                                                                          |
| Bedroom 2<br>Main house<br>(first floor)  | King-sized bed                  | 2      | Linked Jack and Jill bathroom<br>with shower, wash basin and<br>toilet (shared with bedroom 3).<br>Clothes storage.                                                                                                                                 |
| Bedroom 3<br>Main house<br>(first floor)  | 2 single beds                   | 2      | Linked Jack and Jill bathroom<br>with shower, wash basin and<br>toilet (shared with bedroom 2).<br>Chest of drawers.                                                                                                                                |
| Bedroom 4<br>Main house<br>(first floor)  | King-sized bed                  | 2      | Shared family bathroom with<br>bath, two sinks and toilet. Clothes<br>storage.                                                                                                                                                                      |
| Bedroom 5<br>Main house<br>(ground floor) | 2 single beds and<br>1 bunk bed | 4      | Shown as ground floor living<br>room on the floor plans.<br>Downstairs wash basin and toilet<br>across the hallway from the<br>bedroom. Shared family<br>bathroom on the first floor with<br>bath, two wash basins and toilet.<br>Chest of drawers. |
| Bedroom 6<br>Annex<br>(ground floor)      | King sized bed                  | 2      | Bathroom next door to bedroom<br>with bath with shower over, wash<br>basin and toilet. Chest of drawers.                                                                                                                                            |
| Total                                     |                                 | 14     |                                                                                                                                                                                                                                                     |

## FLOOR PLANS