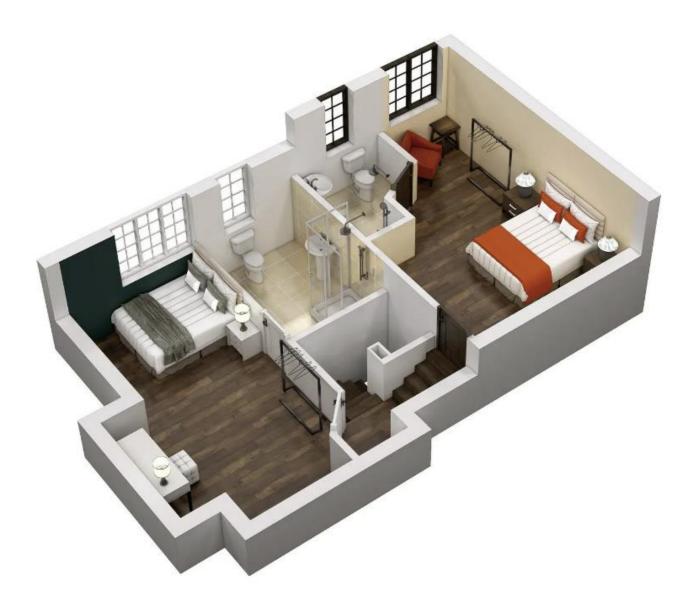

## LIST OF BEDROOMS & FLOOR PLANS AT MAYBRIGHT HOUSE

## BEDROOMS – sleeps 27 in 12 bedrooms

## • indicates a choice of bed configuration

| Bedroom                      | Beds                                                  | Sleeps | Features                                     |
|------------------------------|-------------------------------------------------------|--------|----------------------------------------------|
| Bedroom 1<br>(ground floor)  | King size bed (can be divided into two single beds) • | 2      | En-suite shower room.                        |
| Bedroom 2<br>(ground floor)  | King size bed                                         | 2      | En-suite shower room.                        |
| Bedroom 3<br>(first floor)   | Double bed                                            | 2      | En-suite shower room.                        |
| Bedroom 4<br>(first floor)   | King size bed                                         | 2      | En-suite bathroom with bath and shower over. |
| Bedroom 5<br>(first floor)   | King size bed plus single bed                         | 3      | En-suite shower room.                        |
| Bedroom 6<br>(first floor)   | Twin beds                                             | 2      | En-suite shower room.                        |
| Bedroom 7<br>(first floor)   | Double bed                                            | 2      | En-suite shower room.                        |
| Bedroom 8<br>(first floor)   | Two sets of bunk beds                                 | 4      | En-suite bathroom with bath and shower over. |
| Bedroom 9<br>(first floor)   | Bunk beds                                             | 2      | En-suite shower room.                        |
| Bedroom 10<br>(first floor)  | King size bed                                         | 2      | En-suite bathroom with bath and shower over. |
| Bedroom 11<br>(second floor) | King size bed (can be divided into two single beds) • | 2      | En-suite shower room.                        |
| Bedroom 12<br>(second floor) | Double bed                                            | 2      | En-suite shower room.                        |
| Total                        |                                                       | 27     |                                              |