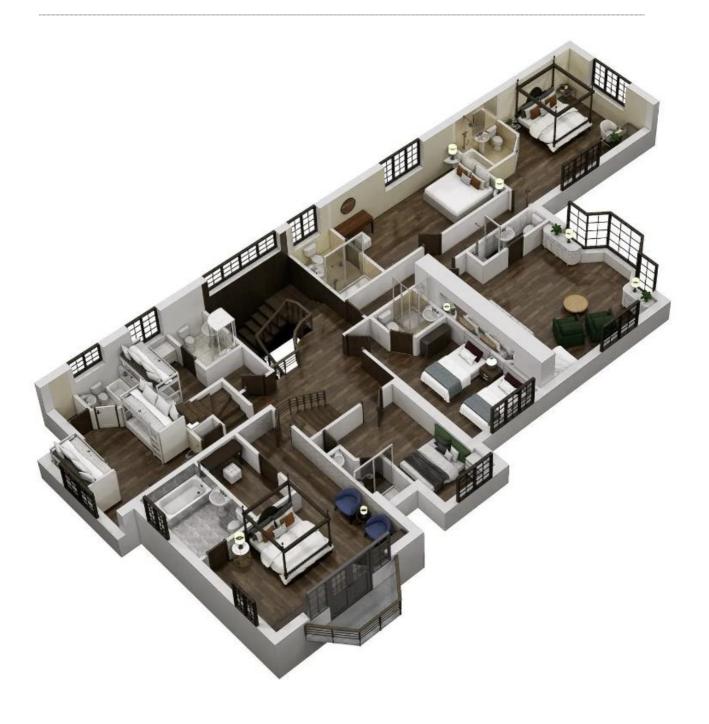

## LIST OF BEDROOMS & FLOOR PLANS AT MAYBRIGHT HOUSE

## BEDROOMS – sleeps 27 in 12 bedrooms

## • indicates a choice of bed configuration

| Bedroom                      | Beds                                                  | Sleeps | Features                                     |
|------------------------------|-------------------------------------------------------|--------|----------------------------------------------|
| Bedroom 1<br>(ground floor)  | King size bed (can be divided into two single beds) • | 2      | En-suite shower room.                        |
| Bedroom 2<br>(ground floor)  | King size bed                                         | 2      | En-suite shower room.                        |
| Bedroom 3<br>(first floor)   | Double bed                                            | 2      | En-suite shower room.                        |
| Bedroom 4<br>(first floor)   | King size bed                                         | 2      | En-suite bathroom with bath and shower over. |
| Bedroom 5<br>(first floor)   | King size bed plus single bed                         | 3      | En-suite shower room.                        |
| Bedroom 6<br>(first floor)   | Twin beds                                             | 2      | En-suite shower room.                        |
| Bedroom 7<br>(first floor)   | Double bed                                            | 2      | En-suite shower room.                        |
| Bedroom 8<br>(first floor)   | Two sets of bunk beds                                 | 4      | En-suite bathroom with bath and shower over. |
| Bedroom 9<br>(first floor)   | Bunk beds                                             | 2      | En-suite shower room.                        |
| Bedroom 10<br>(first floor)  | King size bed                                         | 2      | En-suite bathroom with bath and shower over. |
| Bedroom 11<br>(second floor) | King size bed (can be divided into two single beds) • | 2      | En-suite shower room.                        |
| Bedroom 12<br>(second floor) | Double bed                                            | 2      | En-suite shower room.                        |
| Total                        |                                                       | 27     |                                              |