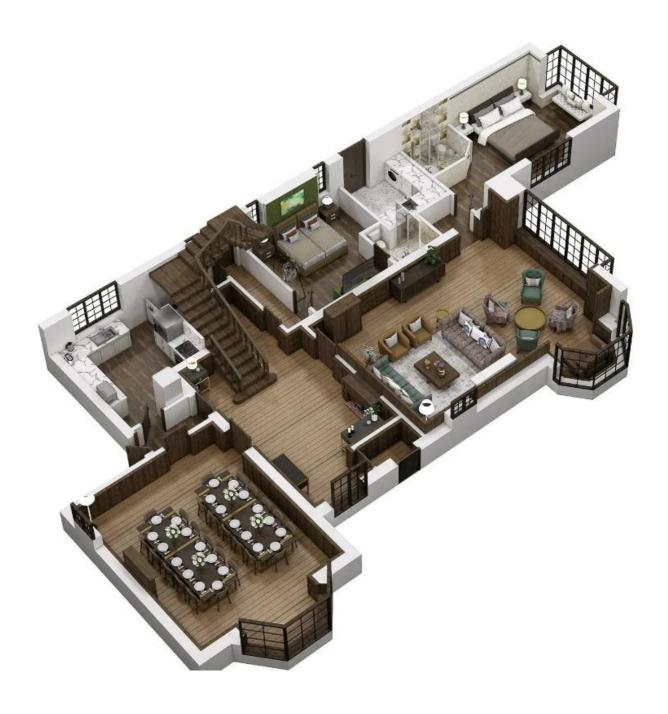

## LIST OF BEDROOMS & FLOOR PLANS AT MAYBRIGHT HOUSE

## BEDROOMS – sleeps 27 in 12 bedrooms

## • indicates a choice of bed configuration

| Bedroom                      | Beds                                                  | Sleeps | Features                                     |
|------------------------------|-------------------------------------------------------|--------|----------------------------------------------|
| Bedroom 1<br>(ground floor)  | King size bed (can be divided into two single beds) • | 2      | En-suite shower room.                        |
| Bedroom 2<br>(ground floor)  | King size bed                                         | 2      | En-suite shower room.                        |
| Bedroom 3<br>(first floor)   | Double bed                                            | 2      | En-suite shower room.                        |
| Bedroom 4<br>(first floor)   | King size bed                                         | 2      | En-suite bathroom with bath and shower over. |
| Bedroom 5<br>(first floor)   | King size bed plus single bed                         | 3      | En-suite shower room.                        |
| Bedroom 6<br>(first floor)   | Twin beds                                             | 2      | En-suite shower room.                        |
| Bedroom 7<br>(first floor)   | Double bed                                            | 2      | En-suite shower room.                        |
| Bedroom 8<br>(first floor)   | Two sets of bunk beds                                 | 4      | En-suite bathroom with bath and shower over. |
| Bedroom 9<br>(first floor)   | Bunk beds                                             | 2      | En-suite shower room.                        |
| Bedroom 10<br>(first floor)  | King size bed                                         | 2      | En-suite bathroom with bath and shower over. |
| Bedroom 11<br>(second floor) | King size bed (can be divided into two single beds) • | 2      | En-suite shower room.                        |
| Bedroom 12<br>(second floor) | Double bed                                            | 2      | En-suite shower room.                        |
| Total                        |                                                       | 27     |                                              |