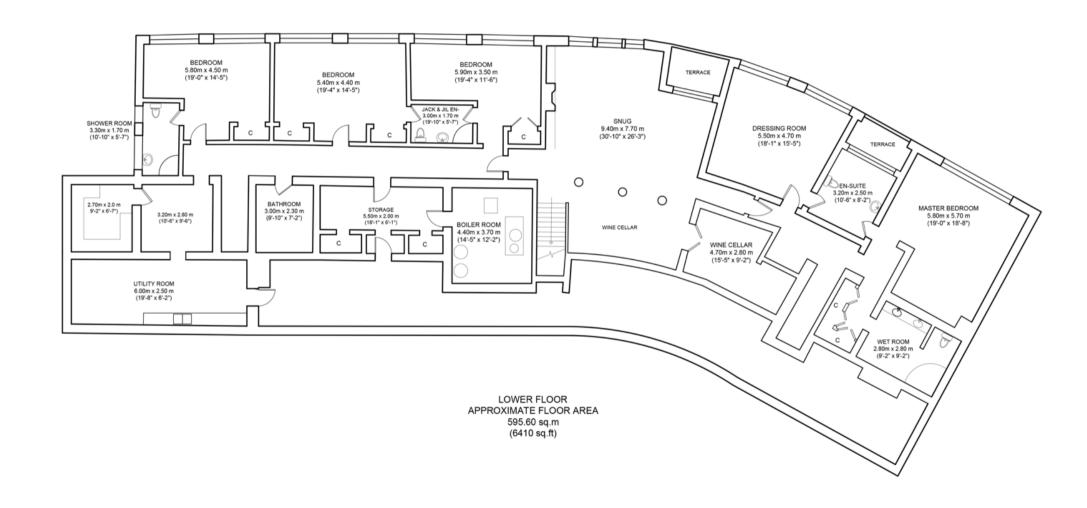

## LIST OF BEDROOMS & FLOOR PLANS AT GLENLOCHAN

## • indicates a choice of bed configuration

| Bedroom                      | Beds                              | Sleeps | Features                                                                                                                                                                                                                                                                                                                                               |
|------------------------------|-----------------------------------|--------|--------------------------------------------------------------------------------------------------------------------------------------------------------------------------------------------------------------------------------------------------------------------------------------------------------------------------------------------------------|
| Bedroom 001<br>(Lower floor) | King size bed*                    | 2      | En-suite with shower with<br>overhead and body jets.<br>Underfloor heating, towel rail<br>heating. The Highland Soap Co.<br>organic products. Views of the<br>grounds. USB charging plugs<br>next to the bed. Dyson hairdryer.                                                                                                                         |
| Bedroom 002<br>(Lower floor) | European king size<br>bed (160cm) | 2      | En-suite Jack and Jill bathroom<br>between bedrooms 002 and 003<br>that can be locked from either<br>side. Shower, underfloor heating,<br>towel rail heating. The Highland<br>Soap Co. organic products. USB<br>charging plugs. Smart TV with<br>apps. Dyson hairdryer.                                                                                |
| Bedroom 003<br>(Lower floor) | Double bed                        | 2      | En-suite Jack and Jill bathroom<br>between bedrooms 003 and 002.<br>Alternatively, there is a bathroom<br>opposite the bedroom with<br>jacuzzi bath with hand shower.<br>Underfloor heating. Smart TV<br>with apps. USB plug sockets and<br>Dyson hairdryer.                                                                                           |
| Bedroom 004<br>(Lower floor) | Super king size bed               | 2      | Two bathrooms, one with wet room style shower and Hansgrohe three jet shower with shoulder massage. Underfloor heating, heated towel rail, mirrors with lighting and USB sockets. Second bathroom with Shiatsu jacuzzi bath and views of the mountains. The Highland Soap Co. products. Balcony, Dyson hairdryer. Electric curtains, USB plug sockets. |

| Bedroom                                        | Beds                                                              | Sleeps | Features                                                                                                                                                                                                                                                                                         |
|------------------------------------------------|-------------------------------------------------------------------|--------|--------------------------------------------------------------------------------------------------------------------------------------------------------------------------------------------------------------------------------------------------------------------------------------------------|
| Bedroom 005<br>(Upper floor –<br>above garage) | Super king size bed<br>(can be divided into<br>two single beds) ● | 2      | En-suite bathroom with slipper bath and shower with overhead and body jets. Underfloor heating, towel rail heating. The Highland Soap Co. products. Smart TV with apps and mini fridge. Velux blinds with balcony windows and blinds overlooking the grounds. USB plug sockets. Dyson hairdryer. |
| Total                                          |                                                                   | 10     |                                                                                                                                                                                                                                                                                                  |

<sup>\*</sup>There is a sofa bed in bedroom 001, suitable for one person. However, please note the maximum capacity for the house is still 10 guests.

Please note, bedroom 005 is located above the garage (not shown on the floor plan).