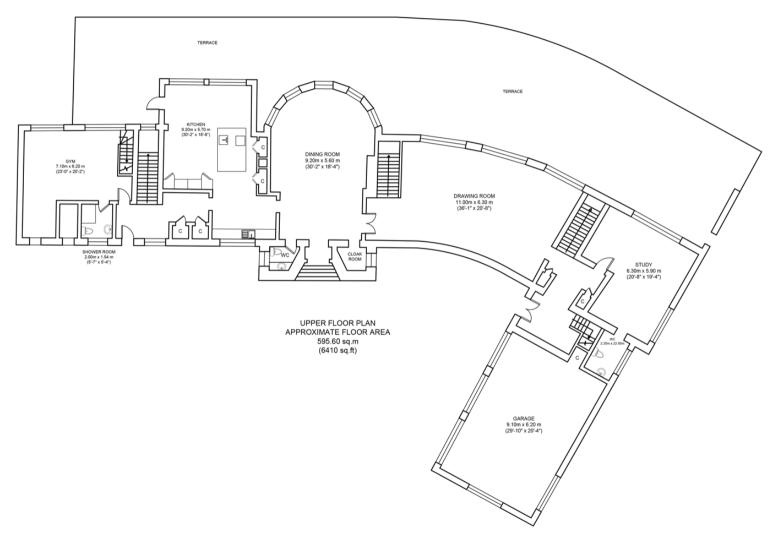

## LIST OF BEDROOMS & FLOOR PLANS AT GLENLOCHAN

<sup>\*</sup>There is a sofa bed in bedroom 001, suitable for one person. However, please note the maximum capacity for the house is still 10 guests.

Please note, bedroom 005 is located above the garage (not shown on the floor plan).