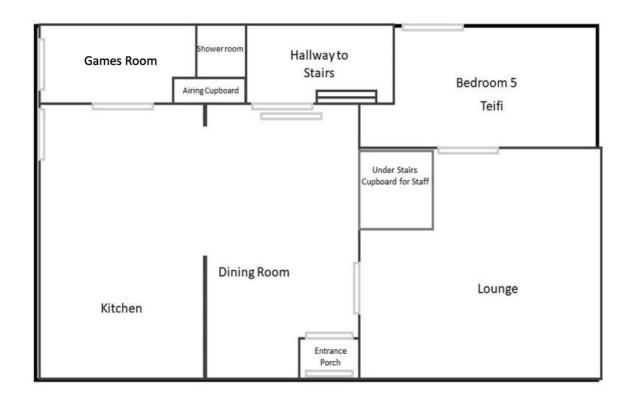

# THE FARMHOUSE – sleeps 12 in 5 bedrooms

| Bedroom                     | Beds                                                                                  | Sleeps | Features                                                                                                                                                                     |  |
|-----------------------------|---------------------------------------------------------------------------------------|--------|------------------------------------------------------------------------------------------------------------------------------------------------------------------------------|--|
| Bedroom 1<br>(Ground floor) | 1 super king size bed<br>(can be split into<br>two single beds •)                     | 2      | French door leading to level path around the house. Wheelchair accessible with ramp. Use of one of two shared family bathrooms (one on ground floor and one on first floor). |  |
| Bedroom 2<br>(First floor)  | 1 super king size bed<br>(can be split into<br>two single beds ●)<br>and 1 single bed | 3      | Use of one of two shared family bathrooms (one on ground floor and one on first floor).                                                                                      |  |
| Bedroom 3<br>(First floor)  | 2 single beds (can<br>be joined to make a<br>super king size bed<br>•)                | 2      | Use of one of two shared family bathrooms (one on ground floor and one on first floor).                                                                                      |  |
| Bedroom 4<br>(First floor)  | 1 super king size bed (can be split into two single beds •)                           | 2      | Use of one of two shared family bathrooms (one on ground floor and one on first floor).                                                                                      |  |
| Bedroom 5<br>(First floor)  | 1 super king size bed<br>(can be split into<br>two single beds •)<br>and 1 single bed | 3      | En suite toilet and wash basin plus use of one of two shared family bathrooms (one on ground floor and one on first floor).                                                  |  |
| Total                       |                                                                                       | 12     |                                                                                                                                                                              |  |