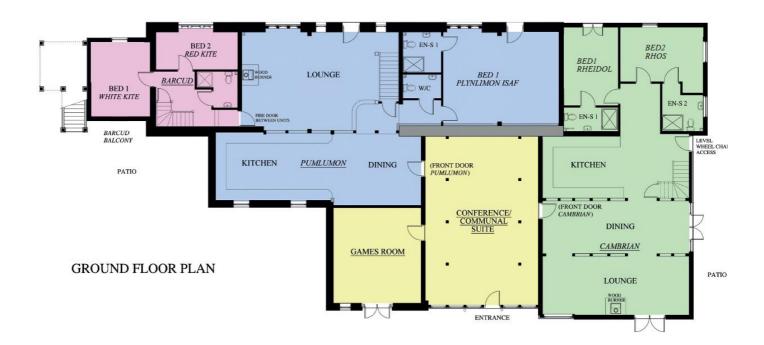

#### FLOOR PLAN - THE BARN

- = Barcud
- = Pulumon
- = Cambrian
- = Communal

The Barn is divided into 3 spacious, open plan wings: Cambrian, Pumlumon and Barcud, which can be separate or interconnected and sleep up to 38. The characterful and cosy renovated Farmhouse sleeps an additional 12.

#### The Barn

- Barcud (sleeps 5)
- Cambrian (sleeps 17)
- Pumlumon (sleeps 16)

#### THE BARN: BARCUD - sleeps 5 in 2 bedrooms

| Bedroom                       | Beds                                                              | Sleeps | Features                                                                                                                                                                                   |
|-------------------------------|-------------------------------------------------------------------|--------|--------------------------------------------------------------------------------------------------------------------------------------------------------------------------------------------|
| Barcud Coch<br>(Ground floor) | 1 super king size bed<br>(can be split into two<br>single beds •) | 2      | Shared family wet room with<br>Grohe shower on the ground<br>floor. Private access directly<br>onto the Welsh slate patio.<br>Smart TV and Netflix.<br>Wheelchair accessible with<br>ramp. |
| Barcud Gwyn<br>(Ground floor) | 1 single bed and sturdy<br>custom-built bunk beds                 | 3      | Shared family wet room with<br>Grohe shower on the ground<br>floor. Floor to ceiling windows<br>with lovely views. Smart TV and<br>Netflix.                                                |
| Total                         |                                                                   | 5      |                                                                                                                                                                                            |

## THE BARN: PUMLUMON – sleeps 16 in 4 bedrooms

| Bedroom                        | Beds                                                                                                                | Sleeps | Features                                                                                                                                                                                                                           |
|--------------------------------|---------------------------------------------------------------------------------------------------------------------|--------|------------------------------------------------------------------------------------------------------------------------------------------------------------------------------------------------------------------------------------|
| Cariad Suite<br>(First floor)  | Deluxe suite with<br>1 super king size bed                                                                          | 2      | Cariad (Welsh for love) is a unique, romantic suite, perfect for popping the question or celebrating each other. Seating area, separate dressing room, Smart TV and private Juliet balcony with stunning views. En suite wet room. |
| Heather Suite<br>(First floor) | 1 double bed (can be split into two single beds •) and 3 single beds                                                | 5      | Seating area, Smart TV and sky<br>light above the double bed. En<br>suite wet room.                                                                                                                                                |
| Vista Suite<br>(First floor)   | 2 super king size beds<br>(one can be split into<br>two single beds ●), the<br>other with custom over<br>single bed | 5      | Seating area, Smart TV. En suite wet room.                                                                                                                                                                                         |
| Isaf Suite<br>(Ground floor)   | 1 super king size bed<br>(can be split into two<br>single beds •) and<br>2 single beds                              | 4      | Seating area, Smart TV. En suite wet room.                                                                                                                                                                                         |
| Total                          |                                                                                                                     | 16     |                                                                                                                                                                                                                                    |

## THE BARN: CAMBRIAN – sleeps 17 in 4 bedrooms

| Bedroom                         | Beds                                                                                   | Sleeps | Features                                                                                         |
|---------------------------------|----------------------------------------------------------------------------------------|--------|--------------------------------------------------------------------------------------------------|
| Rheidol Suite<br>(Ground floor) | 1 super king size bed<br>(can be split into two<br>single beds •)                      | 2      | Disabled friendly, with direct access out to the Welsh slate patio. Smart TV. En suite wet room. |
| Rhos Suite<br>(Ground floor)    | 1 super king size bed<br>and bunk beds                                                 | 4      | En suite wet room.                                                                               |
| Village Suite<br>(First floor)  | 1 super king size bed<br>(can be split into two<br>single beds •) and 3<br>single beds | 5      | Seating area, Smart TV. En suite wet room with twin showers and sinks.                           |
| Penlan Suite<br>(First floor)   | 1 super king size bed<br>(can be split into two<br>single beds •) and<br>4 single beds | 6      | Seating area, Smart TV. En suite wet room with twin showers and sinks.                           |
| Total                           |                                                                                        | 17     |                                                                                                  |