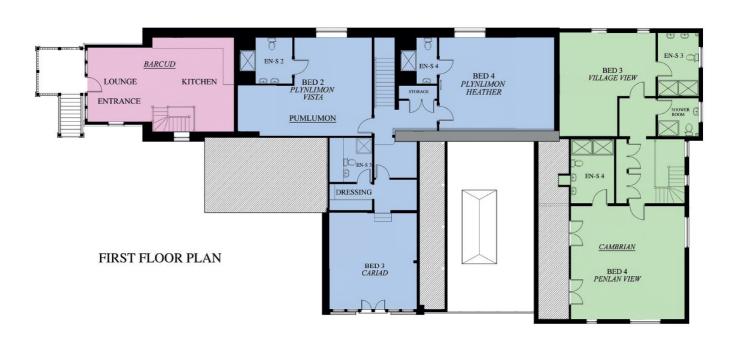

#### FLOOR PLAN - THE BARN

- = Barcud
- = Pulumon
- = Cambrian
- = Communal

The Barn is divided into 3 spacious, open plan wings: Cambrian, Pumlumon and Barcud, which can be separate or interconnected and sleep up to 38. The characterful and cosy renovated Farmhouse sleeps an additional 12.

## THE BARN: CAMBRIAN – sleeps 17 in 4 bedrooms

| Bedroom                         | Beds                                                                                   | Sleeps | Features                                                                                         |
|---------------------------------|----------------------------------------------------------------------------------------|--------|--------------------------------------------------------------------------------------------------|
| Rheidol Suite<br>(Ground floor) | 1 super king size bed<br>(can be split into two<br>single beds •)                      | 2      | Disabled friendly, with direct access out to the Welsh slate patio. Smart TV. En suite wet room. |
| Rhos Suite<br>(Ground floor)    | 1 super king size bed<br>and bunk beds                                                 | 4      | En suite wet room.                                                                               |
| Village Suite<br>(First floor)  | 1 super king size bed<br>(can be split into two<br>single beds •) and 3<br>single beds | 5      | Seating area, Smart TV. En suite wet room with twin showers and sinks.                           |
| Penlan Suite<br>(First floor)   | 1 super king size bed<br>(can be split into two<br>single beds •) and<br>4 single beds | 6      | Seating area, Smart TV. En suite wet room with twin showers and sinks.                           |
| Total                           |                                                                                        | 17     |                                                                                                  |

## THE BARN: PUMLUMON – sleeps 16 in 4 bedrooms

| Bedroom                        | Beds                                                                                                                | Sleeps | Features                                                                                                                                                                                                                           |
|--------------------------------|---------------------------------------------------------------------------------------------------------------------|--------|------------------------------------------------------------------------------------------------------------------------------------------------------------------------------------------------------------------------------------|
| Cariad Suite<br>(First floor)  | Deluxe suite with<br>1 super king size bed                                                                          | 2      | Cariad (Welsh for love) is a unique, romantic suite, perfect for popping the question or celebrating each other. Seating area, separate dressing room, Smart TV and private Juliet balcony with stunning views. En suite wet room. |
| Heather Suite<br>(First floor) | 1 double bed (can be split into two single beds •) and 3 single beds                                                | 5      | Seating area, Smart TV and sky<br>light above the double bed. En<br>suite wet room.                                                                                                                                                |
| Vista Suite<br>(First floor)   | 2 super king size beds<br>(one can be split into<br>two single beds ●), the<br>other with custom over<br>single bed | 5      | Seating area, Smart TV. En suite wet room.                                                                                                                                                                                         |
| Isaf Suite<br>(Ground floor)   | 1 super king size bed<br>(can be split into two<br>single beds •) and<br>2 single beds                              | 4      | Seating area, Smart TV. En suite wet room.                                                                                                                                                                                         |
| Total                          |                                                                                                                     | 16     |                                                                                                                                                                                                                                    |