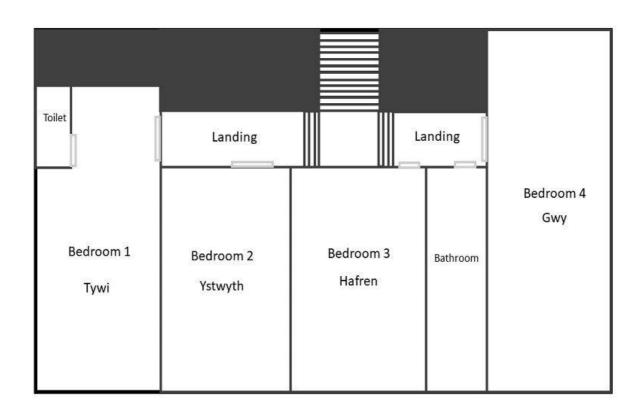

# THE FARMHOUSE – sleeps 12 in 5 bedrooms

| Bedroom                     | Beds                                                                                  | Sleeps | Features                                                                                                                                                                     |  |
|-----------------------------|---------------------------------------------------------------------------------------|--------|------------------------------------------------------------------------------------------------------------------------------------------------------------------------------|--|
| Bedroom 1<br>(Ground floor) | 1 super king size bed<br>(can be split into<br>two single beds •)                     | 2      | French door leading to level path around the house. Wheelchair accessible with ramp. Use of one of two shared family bathrooms (one on ground floor and one on first floor). |  |
| Bedroom 2<br>(First floor)  | 1 super king size bed<br>(can be split into<br>two single beds ●)<br>and 1 single bed | 3      | Use of one of two shared family bathrooms (one on ground floor and one on first floor).                                                                                      |  |
| Bedroom 3<br>(First floor)  | 2 single beds (can<br>be joined to make a<br>super king size bed<br>•)                | 2      | Use of one of two shared family bathrooms (one on ground floor and one on first floor).                                                                                      |  |
| Bedroom 4<br>(First floor)  | 1 super king size bed (can be split into two single beds •)                           | 2      | Use of one of two shared family bathrooms (one on ground floor and one on first floor).                                                                                      |  |
| Bedroom 5<br>(First floor)  | 1 super king size bed<br>(can be split into<br>two single beds •)<br>and 1 single bed | 3      | En suite toilet and wash basin plus use of one of two shared family bathrooms (one on ground floor and one on first floor).                                                  |  |
| Total                       |                                                                                       | 12     |                                                                                                                                                                              |  |