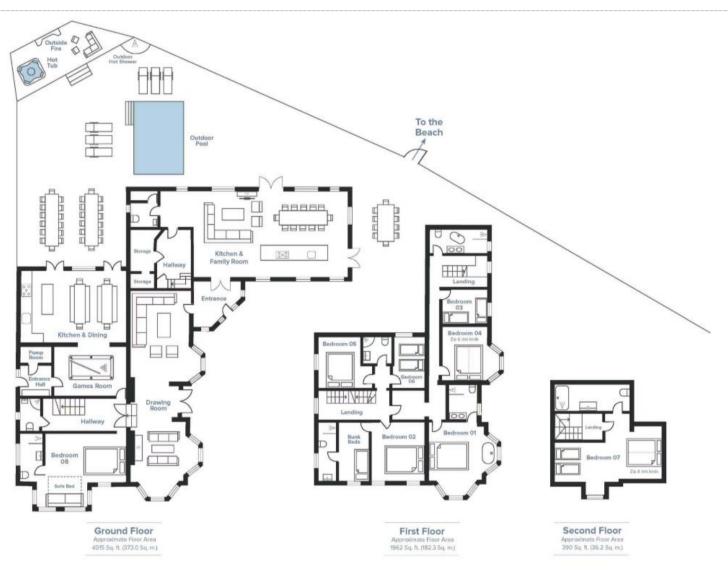

## LIST OF BEDROOMS & FLOOR PLANS AT SHORECLIFF MANOR

## BEDROOMS - sleeps 20 (+2) in 8 bedrooms

## • indicates a choice of bed configuration

| Bedroom                                      | Beds                                                                        | Sleeps  | Features                                                        |
|----------------------------------------------|-----------------------------------------------------------------------------|---------|-----------------------------------------------------------------|
| Bedroom 1<br>Master Bedroom<br>(first floor) | Emperor bed                                                                 | 2       | Sea view. In-room freestanding bath and ensuite shower room.    |
| Bedroom 2<br>Taupe Bedroom<br>(first floor)  | Super king size bed,<br>plus bunk beds                                      | 2-4     | Ensuite shower room.                                            |
| Bedroom 3<br>(first floor)                   | Twin beds                                                                   | 2       | Sea view. Shared family bathroom with bath and separate shower. |
| Bedroom 4<br>Blue Bedroom<br>(first floor)   | Super king size bed<br>(can be divided into<br>two single beds) •           | 2       | Sea view. Shared family bathroom with bath and separate shower. |
| Bedroom 5<br>(first floor)                   | Double bed                                                                  | 2       | Sea view. Shared shower room.                                   |
| Bedroom 6<br>(first floor)                   | Twin beds                                                                   | 2       | Sea view. Shared shower room.                                   |
| Bedroom 7<br>(second floor)                  | Four single beds<br>(all can be joined to<br>make two super<br>king beds) • | 4       | Ensuite shower room.                                            |
| Bedroom 8<br>(ground floor)                  | King size four<br>poster bed, plus<br>double sofa bed                       | 2 (+2)  | Ensuite shower room.                                            |
| Total                                        |                                                                             | 20 (+2) |                                                                 |

There is an additional shower room on the ground floor (off the hallway).

## FLOOR PLANS