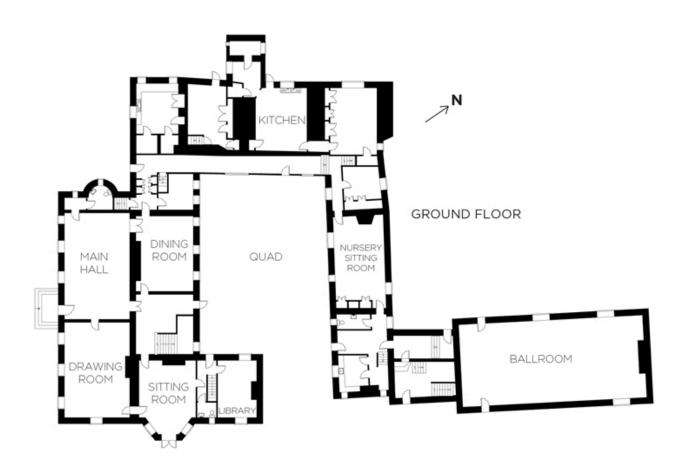

### FLOOR PLANS

#### OXFORDSHIRE MANOR - sleeps 16 - 24 in 12 bedrooms.

#### · indicates a choice of bed configuration

| Bedroom                                             | Beds                              | Sleeps | Features                           |
|-----------------------------------------------------|-----------------------------------|--------|------------------------------------|
| Bedroom 1 - Master<br>Room<br>(First Floor)         | Super king size bed               | 2      | En suite, walk-in shower<br>& bath |
| Bedroom 2 – Yellow<br>Room<br>(First floor)         | Double four-poster bed            | 2      | En suite bathroom                  |
| Bedroom 3 – Blue Room<br>(First floor)              | Super king size four-<br>poster   | 2      | En suite bathroom                  |
| Bedroom 4 – Dressing<br>Room<br>(First floor)       | Double bed                        | 2      | En suite bathroom                  |
| Bedroom 5 - Pink toile<br>de Jouet (First floor)    | 3 ft single bed plus spare single | 2      | Shared with bedroom 6              |
| Bedroom 6 - Blue toile<br>de Jouet<br>(First floor) | Double bed                        | 2      | Shared with bedroom 5              |
| Bedroom 7 – Jasmine's<br>Room (Second floor)        | Double bed                        | 2      | Ensuite                            |
| Bedroom 8 – Children's<br>Room<br>(Second Floor)    | Double, plus child's single bed   | 2-3    | Shared with bedroom 9              |
| Bedroom 9 - Archie's<br>room<br>(Second Floor)      | Double bed                        | 2      | Shared with bedroom 8              |

| Bedroom 10 - Benjie's<br>room<br>(nursery wing)    | Cosy (3/4) Double bed | 1/2 | Shared with Bedroom 11            |
|----------------------------------------------------|-----------------------|-----|-----------------------------------|
| Bedroom 11 - Jeremy's<br>room<br>(nursery wing)    | Double bed            | 2   | Shared with Bedroom 10            |
| Bedroom 12 - Ballroom<br>Bedroom<br>(nursery wing) | Super king bed        | 2   | Ensuite, walk-in shower<br>& bath |
| Total                                              |                       | 24  | 9 bathrooms                       |