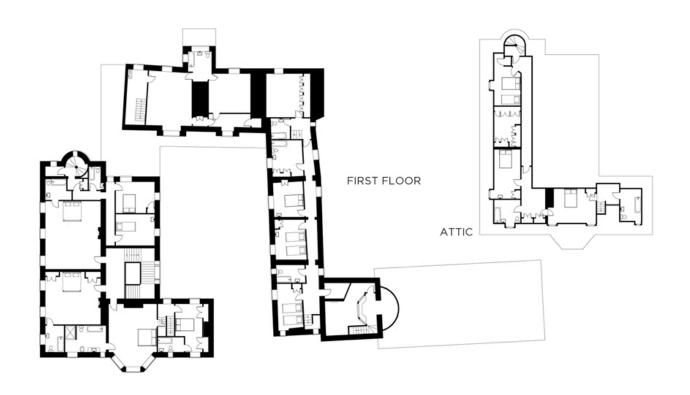

### FLOOR PLANS

#### · indicates a choice of bed configuration

| Bedroom                                             | Beds                              | Sleeps | Features                           |
|-----------------------------------------------------|-----------------------------------|--------|------------------------------------|
| Bedroom 1 - Master<br>Room<br>(First Floor)         | Super king size bed               | 2      | En suite, walk-in shower<br>& bath |
| Bedroom 2 – Yellow<br>Room<br>(First floor)         | Double four-poster bed            | 2      | En suite bathroom                  |
| Bedroom 3 – Blue Room<br>(First floor)              | Super king size four-<br>poster   | 2      | En suite bathroom                  |
| Bedroom 4 – Dressing<br>Room<br>(First floor)       | Double bed                        | 2      | En suite bathroom                  |
| Bedroom 5 - Pink toile<br>de Jouet (First floor)    | 3 ft single bed plus spare single | 2      | Shared with bedroom 6              |
| Bedroom 6 - Blue toile<br>de Jouet<br>(First floor) | Double bed                        | 2      | Shared with bedroom 5              |
| Bedroom 7 – Jasmine's<br>Room (Second floor)        | Double bed                        | 2      | Ensuite                            |
| Bedroom 8 – Children's<br>Room<br>(Second Floor)    | Double, plus child's single bed   | 2-3    | Shared with bedroom 9              |
| Bedroom 9 - Archie's<br>room<br>(Second Floor)      | Double bed                        | 2      | Shared with bedroom 8              |

| Bedroom 10 - Benjie's<br>room<br>(nursery wing)    | Cosy (3/4) Double bed | 1/2 | Shared with Bedroom 11            |
|----------------------------------------------------|-----------------------|-----|-----------------------------------|
| Bedroom 11 - Jeremy's<br>room<br>(nursery wing)    | Double bed            | 2   | Shared with Bedroom 10            |
| Bedroom 12 - Ballroom<br>Bedroom<br>(nursery wing) | Super king bed        | 2   | Ensuite, walk-in shower<br>& bath |
| Total                                              |                       | 24  | 9 bathrooms                       |