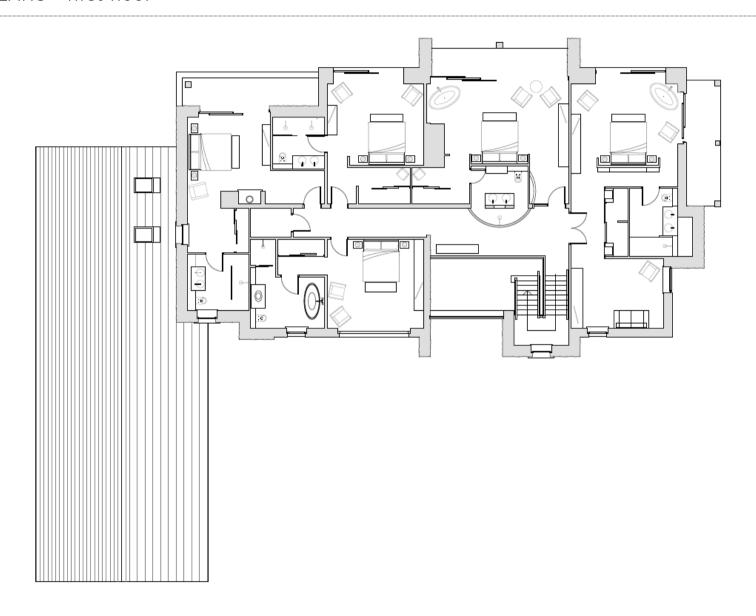

## BEDROOMS - sleeps 10 in 5 bedrooms

• indicates a choice of bed configuration

| Bedroom                     | Beds                                                           | Sleeps | Features                                                                                                                                                                                                                        |
|-----------------------------|----------------------------------------------------------------|--------|---------------------------------------------------------------------------------------------------------------------------------------------------------------------------------------------------------------------------------|
| Bedroom 1 –<br>Master Suite | Super king bed                                                 | 2      | Free standing oval shaped double bathtub in room with stunning lake views and a private balcony. Walk in wardrobes, separate living areas. En suite shower room with Mandarin Stone walls, giant Drench showers and twin sinks. |
| Bedroom 2                   | Super king bed                                                 | 2      | Free standing oval shaped double bathtub in room with stunning lake views and a private balcony. En suite shower room with Mandarin Stone walls, giant Drench showers and twin sinks.                                           |
| Bedroom 3                   | Super king bed                                                 | 2      | Beautiful lake views. En suite<br>bathroom with Mandarin<br>Stone walls, giant Drench<br>shower and bath.                                                                                                                       |
| Bedroom 4                   | Super king bed,<br>can be divided<br>into two single<br>beds • | 2      | Beautiful lake views. En suite<br>bathroom with Mandarin<br>Stone walls, giant Drench<br>shower. Private balcony.                                                                                                               |
| Bedroom 5                   | Super king bed,<br>can be divided<br>into two single<br>beds • | 2      | En suite bathroom with<br>Mandarin Stone walls, giant<br>Drench shower and bath and<br>twin sinks. Views of the front<br>garden.                                                                                                |
| Total                       |                                                                | 10     |                                                                                                                                                                                                                                 |

### Overall capacity:

- If each guest wants a private bedroom, the total capacity is 5.
- If each guest would like their own bed, the total capacity is 5.