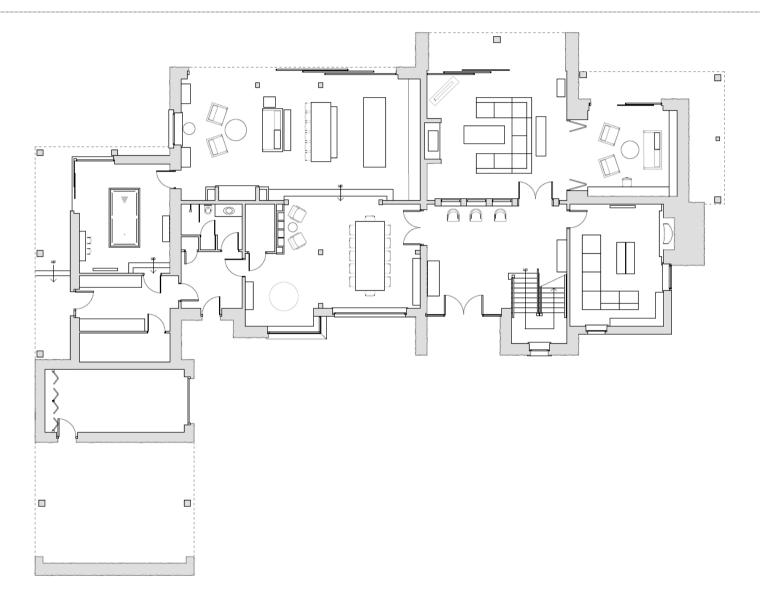

# LIST OF ROOMS & FLOOR PLANS AT LAKE WINDERMERE HOUSE

<u>Lake Windermere House</u> is an impressive Lakeland-stone holiday home in an enviable position on the shores of Lake Windermere. Sleeping up to 10 guests, Lake Windermere House has been painstakingly designed to create the ultimate luxury holiday home – think incredible lake views, designer details, a home cinema and games room.

Here's a list of all the main rooms in the house:

#### LIVING & ENTERTAINMENT SPACES

- **Living Area:** with Stuv wood burner faced with local Burlington Stone.
- **Lounge:** main lounge with wood burner.
- **Snug:** the perfect place to relax and curl up with a good book.
- **Cinema Room:** with a 65-inch screen, Cambridge Audio speakers and a stunning Mah Jong sofa from Roche Bobois. Provides the ultimate chill-out den to watch favourite film classics.
- **Games Room:** large games room with a bespoke 8ft table with modern pendant lights above, a flat-screen TV and shelves full of books on the local area as well as design and interiors.

#### KITCHEN & DINING

- **Kitchen:** with appliances by Gaggenau, and Ralph Lauren, Andrew Martin and Van Thiel furniture, this domestic domain is fully equipped with all the latest mod cons including a convenient Quooker tap and three cookers.
- **Dining Area:** formal dining area with a bespoke 3.5m, log-edge, 12-seater Whetstone Oak table.