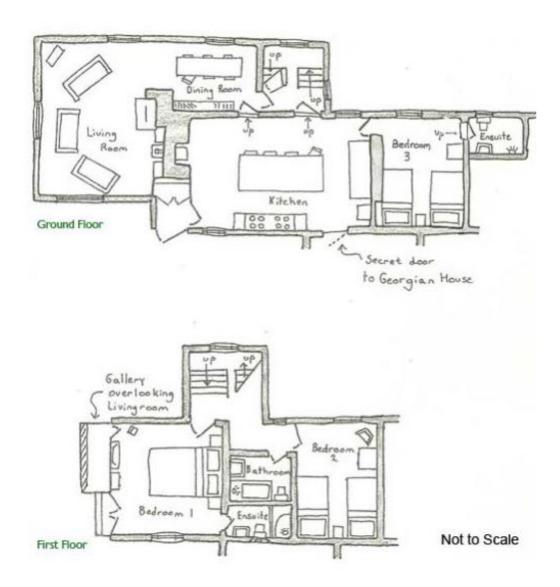

## LIST OF BEDROOMS & FLOOR PLANS AT ROSEBRIAR HOUSE

## • indicates a choice of bed configuration

| Bedroom                     | Beds                                                              | Sleeps   | Features                                                                                                                                |
|-----------------------------|-------------------------------------------------------------------|----------|-----------------------------------------------------------------------------------------------------------------------------------------|
| Georgian House (East Wing)  |                                                                   |          |                                                                                                                                         |
| Bedroom 1<br>(first floor)  | King size sleigh bed                                              | 2 (+1*)  | Valley views. Large walk-in<br>wardrobe space. Ensuite shower<br>room. Space to add an extra single<br>bed* and a cot.                  |
| Bedroom 2<br>(first floor)  | King size bed                                                     | 2        | Valley views. Ensuite shower room.<br>Space to add a cot.                                                                               |
| Bedroom 3<br>(first floor)  | Super king size bed<br>(can be divided into<br>two single beds) • | 2 (+1*)  | Space to add an extra single bed* and a cot. Large family bathroom with roll top bath and separate shower (shared with bedrooms 4 & 5). |
| Bedroom 4<br>(first floor)  | Twin beds                                                         | 2        | Large family bathroom with roll top<br>bath and separate shower (shared<br>with bedrooms 3 & 5).                                        |
| Bedroom 5<br>(first floor)  | Single bed                                                        | 1        | Large family bathroom with roll top<br>bath and separate shower (shared<br>with bedrooms 3 & 4).                                        |
| Old Farmhouse               | (West Wing)                                                       |          |                                                                                                                                         |
| Bedroom 1<br>(first floor)  | Super king size four poster bed                                   | 2        | Valley views. Ensuite shower room.                                                                                                      |
| Bedroom 2<br>(first floor)  | Twin beds                                                         | 2        | Access to family bathroom with bath with shower over.                                                                                   |
| Bedroom 3<br>(ground floor) | Super king size bed<br>(can be divided into<br>two single beds) • | 2        | Ensuite shower room.                                                                                                                    |
| Total                       |                                                                   | 15 (+2*) |                                                                                                                                         |