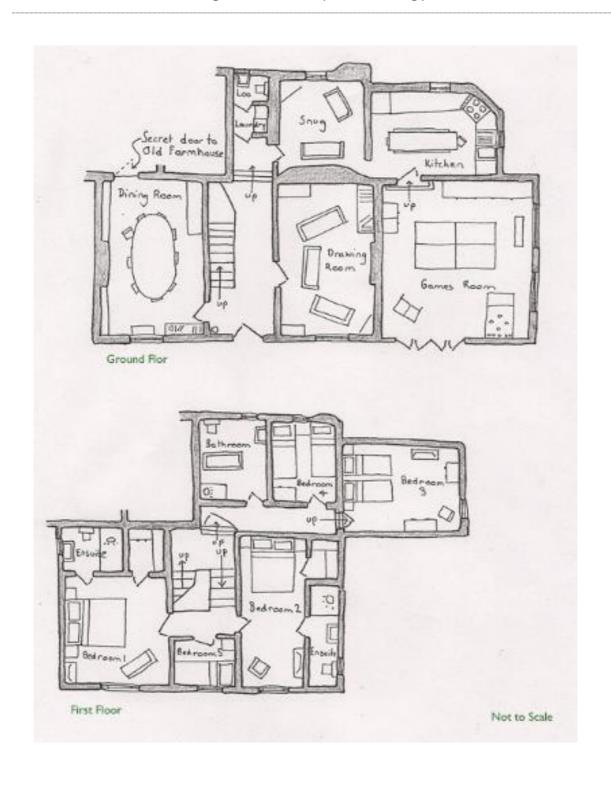

## LIST OF BEDROOMS & FLOOR PLANS AT ROSEBRIAR HOUSE

## • indicates a choice of bed configuration

| Bedroom                     | Beds                                                              | Sleeps   | Features                                                                                                                                |
|-----------------------------|-------------------------------------------------------------------|----------|-----------------------------------------------------------------------------------------------------------------------------------------|
| Georgian House (East Wing)  |                                                                   |          |                                                                                                                                         |
| Bedroom 1<br>(first floor)  | King size sleigh bed                                              | 2 (+1*)  | Valley views. Large walk-in<br>wardrobe space. Ensuite shower<br>room. Space to add an extra single<br>bed* and a cot.                  |
| Bedroom 2<br>(first floor)  | King size bed                                                     | 2        | Valley views. Ensuite shower room.<br>Space to add a cot.                                                                               |
| Bedroom 3<br>(first floor)  | Super king size bed<br>(can be divided into<br>two single beds) • | 2 (+1*)  | Space to add an extra single bed* and a cot. Large family bathroom with roll top bath and separate shower (shared with bedrooms 4 & 5). |
| Bedroom 4<br>(first floor)  | Twin beds                                                         | 2        | Large family bathroom with roll top<br>bath and separate shower (shared<br>with bedrooms 3 & 5).                                        |
| Bedroom 5<br>(first floor)  | Single bed                                                        | 1        | Large family bathroom with roll top<br>bath and separate shower (shared<br>with bedrooms 3 & 4).                                        |
| Old Farmhouse               | (West Wing)                                                       |          |                                                                                                                                         |
| Bedroom 1<br>(first floor)  | Super king size four poster bed                                   | 2        | Valley views. Ensuite shower room.                                                                                                      |
| Bedroom 2<br>(first floor)  | Twin beds                                                         | 2        | Access to family bathroom with bath with shower over.                                                                                   |
| Bedroom 3<br>(ground floor) | Super king size bed<br>(can be divided into<br>two single beds) • | 2        | Ensuite shower room.                                                                                                                    |
| Total                       |                                                                   | 15 (+2*) |                                                                                                                                         |