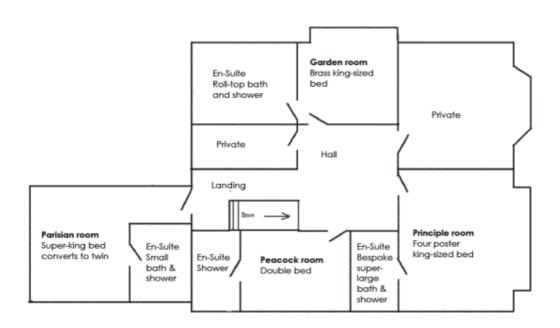

## BEDROOMS - sleeps 18 (plus 2 children) in 10 bedrooms

| Bedroom                                        | Beds                                                          | Sleeps | Features                                          |
|------------------------------------------------|---------------------------------------------------------------|--------|---------------------------------------------------|
| Principle Room<br>(Main House, first<br>floor) | Four-poster, king-<br>sized bed                               | 2      | En suite with super-large bespoke bath and shower |
| Parisian Room<br>(Main House, first<br>floor)  | Super-king bed<br>(can be divided<br>into two single<br>beds) | 2      | En suite with small bath and shower               |
| Peacock Room<br>(Main House, first<br>floor)   | Double bed                                                    | 2      | En suite shower room                              |
| Garden Room<br>(Main House, first<br>floor)    | Brass king-sized<br>bed                                       | 2      | En suite with roll-top bath and shower            |
| Cherry Room<br>(Main House,<br>second floor)   | King-sized bed<br>(can be divided<br>into two single<br>beds) | 2      | En suite shower room                              |
| White Room<br>(Main House,<br>second floor)    | King-sized bed                                                | 2      | En suite with small bath and shower               |

### FIRST FLOOR PLAN