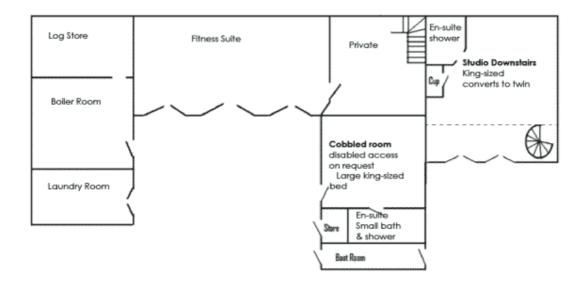

| Bedroom                                         | Beds                                                          | Sleeps     | Features                                                         |
|-------------------------------------------------|---------------------------------------------------------------|------------|------------------------------------------------------------------|
| Princess Room<br>(Main House,<br>second floor)  | Emperor-sized<br>bed                                          | 2          | Door to main bathroom with large shower                          |
| Bunk/Kids Room<br>(Main House,<br>second floor) | Two single<br>children's beds<br>(2ft 6")                     | 2          | No en suite                                                      |
| Studio<br>(Barn, ground floor)                  | King-sized bed<br>(can be divided<br>into two single<br>beds) | 2          | En suite shower                                                  |
| Cobbled Room<br>(Barn, ground floor)            | Large king-sized<br>bed                                       | 2          | Disabled access on request. En suite with small bath and shower. |
| Total                                           |                                                               | 18 +2 kids |                                                                  |

### 'THE BARN' GROUND FLOOR PLAN