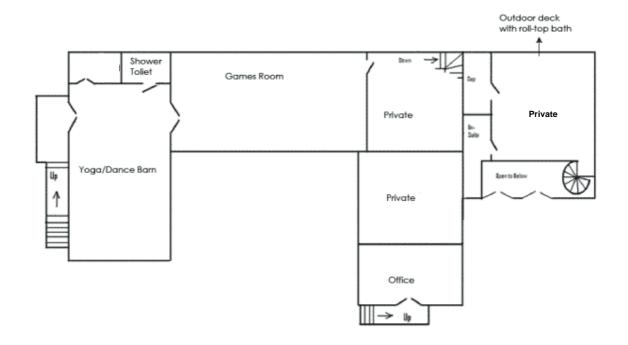

| Two single<br>children's beds<br>(2ft 6")                     | 2          | No en suite                                                      |
| Studio<br>(Barn, ground floor)                  | King-sized bed<br>(can be divided<br>into two single<br>beds) | 2          | En suite shower                                                  |
| Cobbled Room<br>(Barn, ground floor)            | Large king-sized<br>bed                                       | 2          | Disabled access on request. En suite with small bath and shower. |
| Total                                           |                                                               | 18 +2 kids |                                                                  |



### FIRST FLOOR PLAN





### 'THE BARN' GROUND FLOOR PLAN