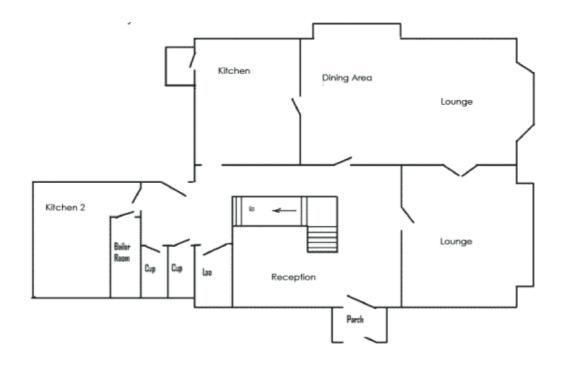

## LIVING & ENTERTAINMENT ROOMS

- Open-plan lounge and dining room
- Second lounge / TV room
- Kitchen (plus second kitchen)
- Large dance / yoga room in the Barn
- Snooker room in the Barn with full-size snooker table, cinema screen and Sky TV
- Gym in the Barn