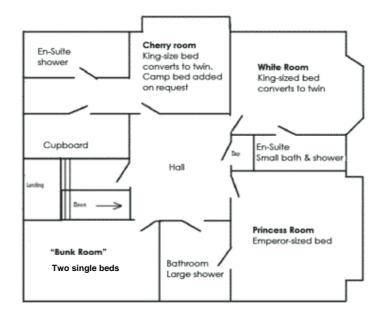

## BEDROOMS - sleeps 18 (plus 2 children) in 10 bedrooms

| Bedroom                                        | Beds                                                          | Sleeps | Features                                          |
|------------------------------------------------|---------------------------------------------------------------|--------|---------------------------------------------------|
| Principle Room<br>(Main House, first<br>floor) | Four-poster, king-<br>sized bed                               | 2      | En suite with super-large bespoke bath and shower |
| Parisian Room<br>(Main House, first<br>floor)  | Super-king bed<br>(can be divided<br>into two single<br>beds) | 2      | En suite with small bath and shower               |
| Peacock Room<br>(Main House, first<br>floor)   | Double bed                                                    | 2      | En suite shower room                              |
| Garden Room<br>(Main House, first<br>floor)    | Brass king-sized<br>bed                                       | 2      | En suite with roll-top bath and shower            |
| Cherry Room<br>(Main House,<br>second floor)   | King-sized bed<br>(can be divided<br>into two single<br>beds) | 2      | En suite shower room                              |
| White Room<br>(Main House,<br>second floor)    | King-sized bed                                                | 2      | En suite with small bath and shower               |

| Bedroom                                         | Beds                                                          | Sleeps     | Features                                                         |
|-------------------------------------------------|---------------------------------------------------------------|------------|------------------------------------------------------------------|
| Princess Room<br>(Main House,<br>second floor)  | Emperor-sized<br>bed                                          | 2          | Door to main bathroom with large shower                          |
| Bunk/Kids Room<br>(Main House,<br>second floor) | Two single<br>children's beds<br>(2ft 6")                     | 2          | No en suite                                                      |
| Studio<br>(Barn, ground floor)                  | King-sized bed<br>(can be divided<br>into two single<br>beds) | 2          | En suite shower                                                  |
| Cobbled Room<br>(Barn, ground floor)            | Large king-sized<br>bed                                       | 2          | Disabled access on request. En suite with small bath and shower. |
| Total                                           |                                                               | 18 +2 kids |                                                                  |