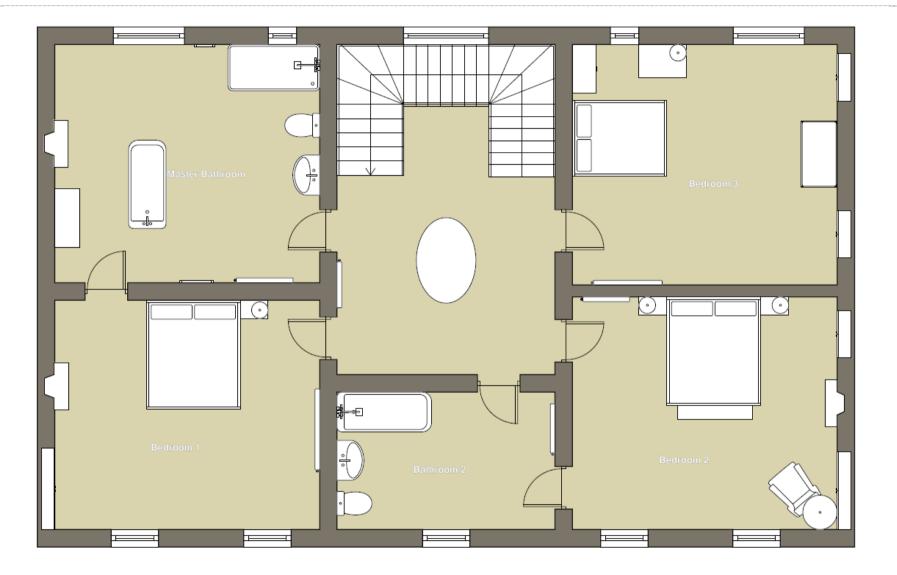

#### • indicates a choice of bed configuration

| Bedroom                     | Beds                                                              | Sleeps | Features                                                                                                              |
|-----------------------------|-------------------------------------------------------------------|--------|-----------------------------------------------------------------------------------------------------------------------|
| Bedroom 1<br>(first floor)  | Super king size bed                                               | 2      | En-suite bathroom with<br>freestanding bath and separate<br>shower. Bathroom can also be<br>accessed via the landing. |
| Bedroom 2<br>(first floor)  | Super king size bed                                               | 2      | Shared bathroom with bath with shower over.                                                                           |
| Bedroom 3<br>(first floor)  | Double bed                                                        | 2      | Shared bathroom with bath with shower over.                                                                           |
| Bedroom 4<br>(second floor) | Super king-size bed<br>(can be divided into two<br>single beds) • | 2      | Shared bathroom with bath and separate shower.                                                                        |
| Bedroom 5<br>(second floor) | Super king-size bed<br>(can be divided into two<br>single beds) • | 2      | Shared bathroom with bath and separate shower.                                                                        |
| Bedroom 6<br>(second floor) | Super king-size bed<br>(can be divided into two<br>single beds) • | 2      | Shared bathroom with bath and separate shower.                                                                        |
| Bedroom 7<br>(second floor) | Double bed                                                        | 2      | Shared bathroom with bath and separate shower.                                                                        |
| Total                       |                                                                   | 14     |                                                                                                                       |