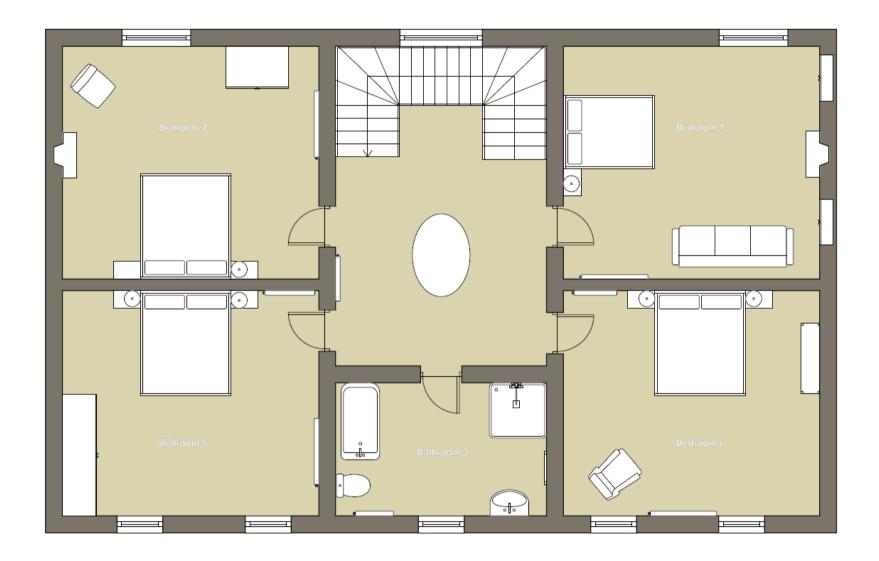

#### • indicates a choice of bed configuration

| Bedroom                     | Beds                                                              | Sleeps | Features                                                                                                              |
|-----------------------------|-------------------------------------------------------------------|--------|-----------------------------------------------------------------------------------------------------------------------|
| Bedroom 1<br>(first floor)  | Super king size bed                                               | 2      | En-suite bathroom with<br>freestanding bath and separate<br>shower. Bathroom can also be<br>accessed via the landing. |
| Bedroom 2<br>(first floor)  | Super king size bed                                               | 2      | Shared bathroom with bath with shower over.                                                                           |
| Bedroom 3<br>(first floor)  | Double bed                                                        | 2      | Shared bathroom with bath with shower over.                                                                           |
| Bedroom 4<br>(second floor) | Super king-size bed<br>(can be divided into two<br>single beds) • | 2      | Shared bathroom with bath and separate shower.                                                                        |
| Bedroom 5<br>(second floor) | Super king-size bed<br>(can be divided into two<br>single beds) • | 2      | Shared bathroom with bath and separate shower.                                                                        |
| Bedroom 6<br>(second floor) | Super king-size bed<br>(can be divided into two<br>single beds) • | 2      | Shared bathroom with bath and separate shower.                                                                        |
| Bedroom 7<br>(second floor) | Double bed                                                        | 2      | Shared bathroom with bath and separate shower.                                                                        |
| Total                       |                                                                   | 14     |                                                                                                                       |

### FLOOR PLANS – second floor