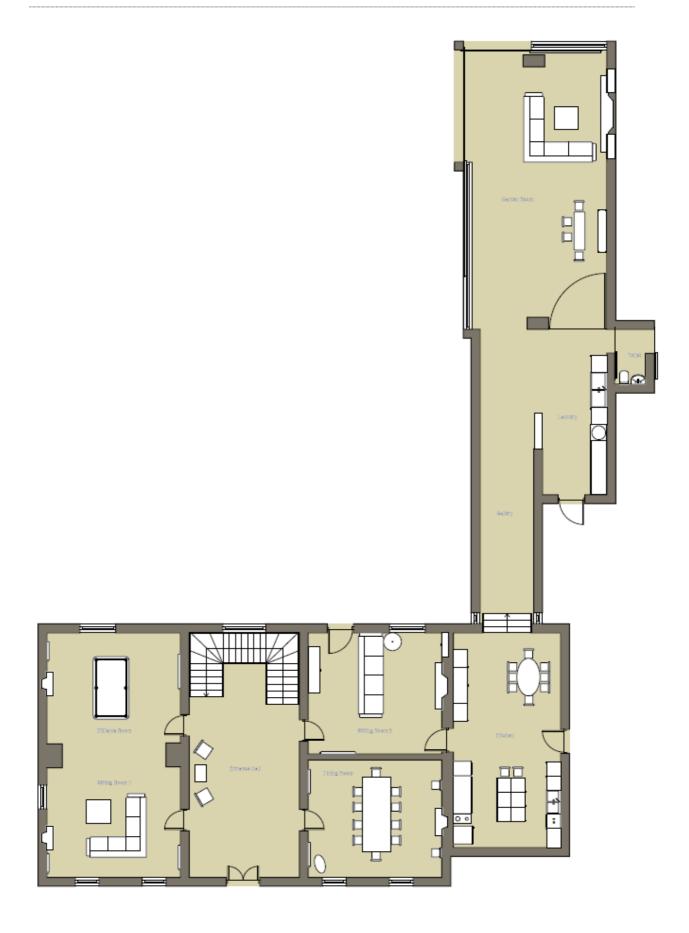

ower.                                                                        |
| Bedroom 6<br>(second floor) | Super king-size bed<br>(can be divided into two<br>single beds) • | 2      | Shared bathroom with bath and separate shower.                                                                        |
| Bedroom 7<br>(second floor) | Double bed                                                        | 2      | Shared bathroom with bath and separate shower.                                                                        |
| Total                       |                                                                   | 14     |                                                                                                                       |



## FLOOR PLANS – ground floor









### FLOOR PLANS – second floor