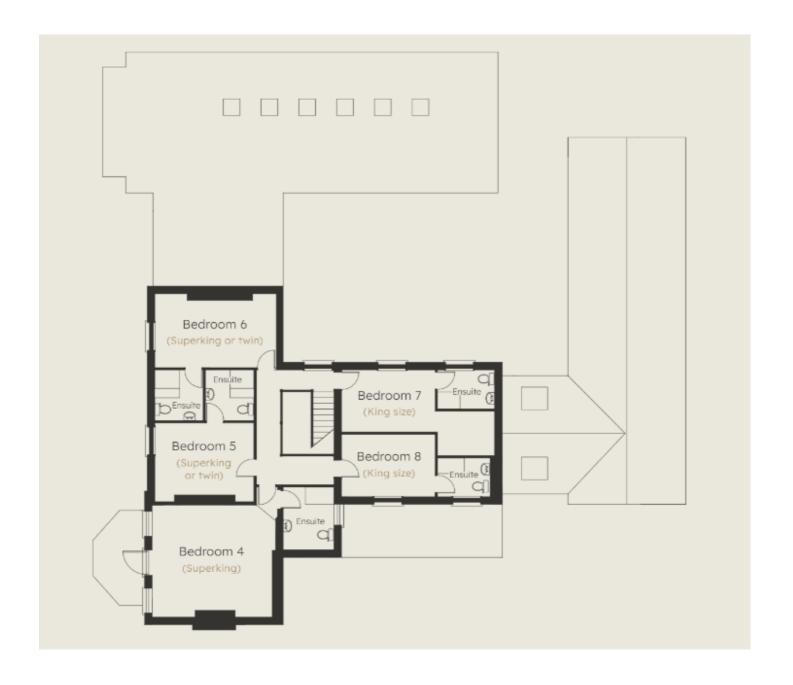

## LIST OF BEDROOMS & FLOOR PLANS AT THE OLD RECTORY

## BEDROOMS – sleeps 18 in 8 bedrooms

## • indicates a choice of bed configuration

| Bedroom                     | Beds                                                            | Sleeps | Features                                                       |
|-----------------------------|-----------------------------------------------------------------|--------|----------------------------------------------------------------|
| Stable Wing                 |                                                                 |        |                                                                |
| Bedroom 1<br>(Ground floor) | Super king size bed                                             | 2      | Ensuite shower room.                                           |
| Bedroom 2<br>(Ground floor) | Two sets of bunk beds                                           | 4      | Shared family bathroom with roll top bath and separate shower. |
| Bedroom 3<br>(Ground floor) | Super king size bed<br>(can be divided into<br>two single beds) | 2      | Shared family bathroom with bath and separate shower.          |
| Main House                  |                                                                 |        |                                                                |
| Bedroom 4<br>(First floor)  | Super king size bed                                             | 2      | Master bedroom. Ensuite shower room.                           |
| Bedroom 5<br>(First floor)  | Super king size bed<br>(can be divided into<br>two single beds) | 2      | Ensuite shower room.                                           |
| Bedroom 6<br>(First floor)  | Super king size bed (can be divided into two single beds)       | 2      | Ensuite shower room.                                           |
| Bedroom 7<br>(First floor)  | King size bed                                                   | 2      | Ensuite shower room.                                           |
| Bedroom 8<br>(First floor)  | King size bed                                                   | 2      | Ensuite shower room.                                           |
| Total                       |                                                                 | 18     |                                                                |