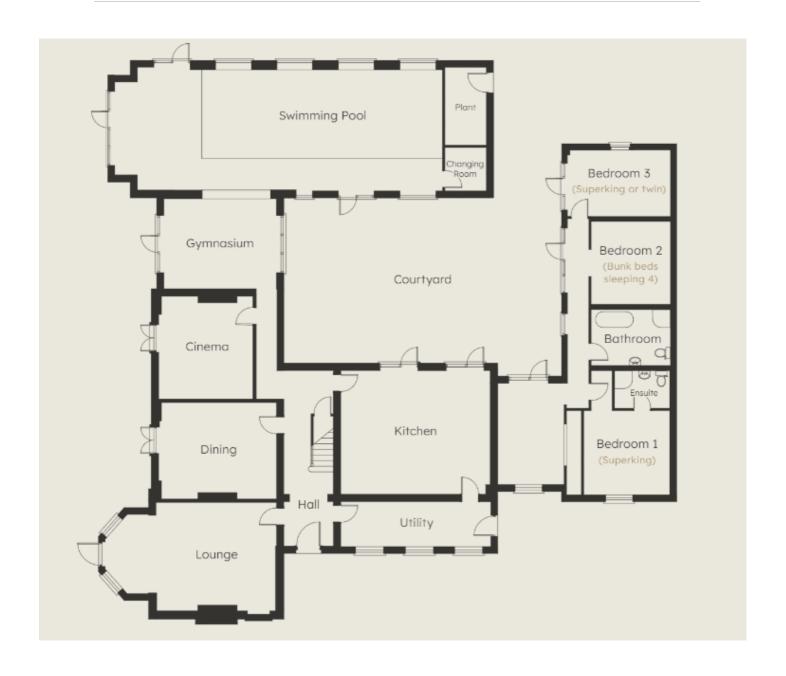

## LIST OF BEDROOMS & FLOOR PLANS AT THE OLD RECTORY

## BEDROOMS – sleeps 18 in 8 bedrooms

## • indicates a choice of bed configuration

| Bedroom                     | Beds                                                            | Sleeps | Features                                                       |
|-----------------------------|-----------------------------------------------------------------|--------|----------------------------------------------------------------|
| Stable Wing                 |                                                                 |        |                                                                |
| Bedroom 1<br>(Ground floor) | Super king size bed                                             | 2      | Ensuite shower room.                                           |
| Bedroom 2<br>(Ground floor) | Two sets of bunk beds                                           | 4      | Shared family bathroom with roll top bath and separate shower. |
| Bedroom 3<br>(Ground floor) | Super king size bed<br>(can be divided into<br>two single beds) | 2      | Shared family bathroom with bath and separate shower.          |
| Main House                  |                                                                 |        |                                                                |
| Bedroom 4<br>(First floor)  | Super king size bed                                             | 2      | Master bedroom. Ensuite shower room.                           |
| Bedroom 5<br>(First floor)  | Super king size bed<br>(can be divided into<br>two single beds) | 2      | Ensuite shower room.                                           |
| Bedroom 6<br>(First floor)  | Super king size bed (can be divided into two single beds)       | 2      | Ensuite shower room.                                           |
| Bedroom 7<br>(First floor)  | King size bed                                                   | 2      | Ensuite shower room.                                           |
| Bedroom 8<br>(First floor)  | King size bed                                                   | 2      | Ensuite shower room.                                           |
| Total                       |                                                                 | 18     |                                                                |