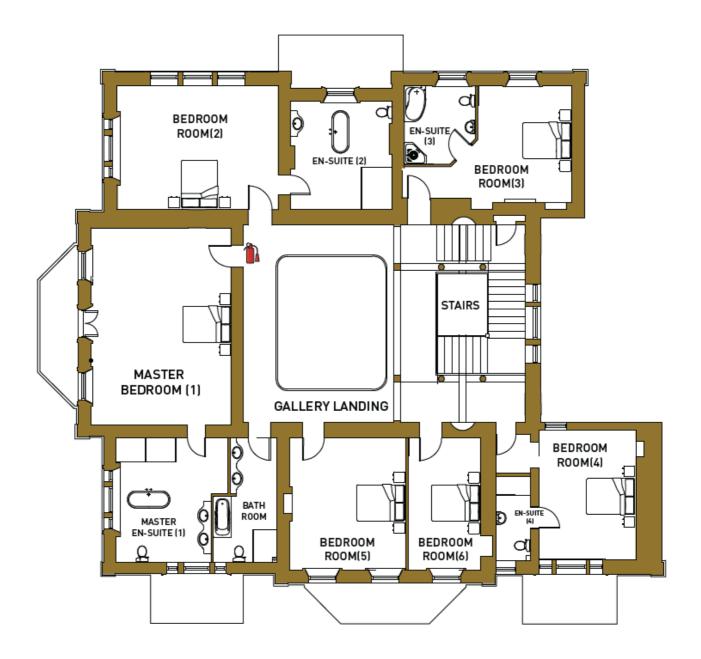

## FLOOR PLANS – first floor

#### • indicates a choice of bed configuration

| Bedroom                                | Beds                                                                                    | Sleeps  | Features                                                                                                                   |
|----------------------------------------|-----------------------------------------------------------------------------------------|---------|----------------------------------------------------------------------------------------------------------------------------|
| Bedroom 1 -<br>Master<br>(First floor) | King size bed (can be<br>divided into two<br>single beds) ● plus<br>one child's day bed | 2 (+1)  | En-suite bathroom with<br>freestanding bath and separate<br>double shower. Day bed only<br>suitable for a small child. TV. |
| Bedroom 2<br>(First floor)             | King size bed (can be<br>divided into two<br>single beds) ● plus<br>one single bed      | 3       | En-suite bathroom with<br>freestanding bath and separate<br>shower. TV.                                                    |
| Bedroom 3<br>(First floor)             | King size bed (can be<br>divided into two<br>single beds) •                             | 2       | En-suite shower room. TV.                                                                                                  |
| Bedroom 4<br>(First floor)             | King size bed (can be<br>divided into two<br>single beds) •                             | 2       | En-suite shower room. TV.                                                                                                  |
| Bedroom 5<br>(First floor)             | 2 x small double beds                                                                   | 2 (+2)  | Shared family bathroom with bath and separate shower. TV.                                                                  |
| Bedroom 6<br>(First floor)             | King size bed (can be<br>divided into two<br>single beds) •                             | 2       | Shared family bathroom with bath and separate shower. TV.                                                                  |
| Total                                  |                                                                                         | 13 (+3) |                                                                                                                            |

There are also two single z-beds which can be set up by prior arrangement in bedrooms 3, 4 or 6 (max. one z-bed in each room) at no additional charge.