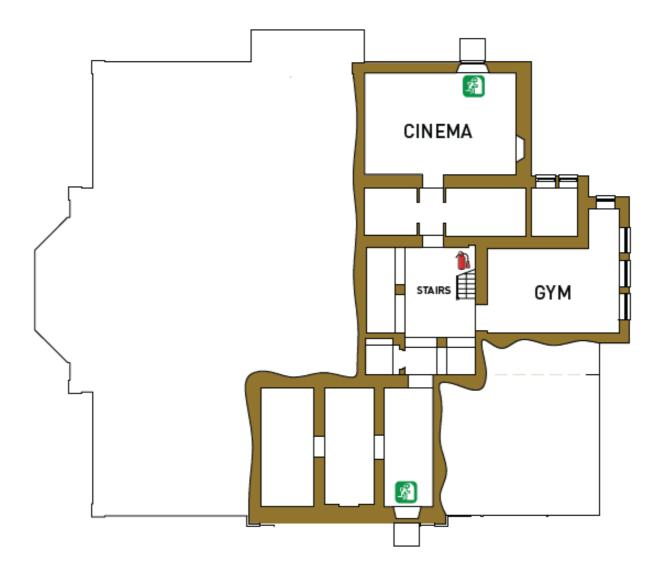

throom with bath and separate shower. TV.                                                                  |
| Bedroom 6<br>(First floor)             | King size bed (can be<br>divided into two<br>single beds) •                             | 2       | Shared family bathroom with bath and separate shower. TV.                                                                  |
| Total                                  |                                                                                         | 13 (+3) |                                                                                                                            |

There are also two single z-beds which can be set up by prior arrangement in bedrooms 3, 4 or 6 (max. one z-bed in each room) at no additional charge.







## FLOOR PLANS – ground floor





## FLOOR PLANS – first floor