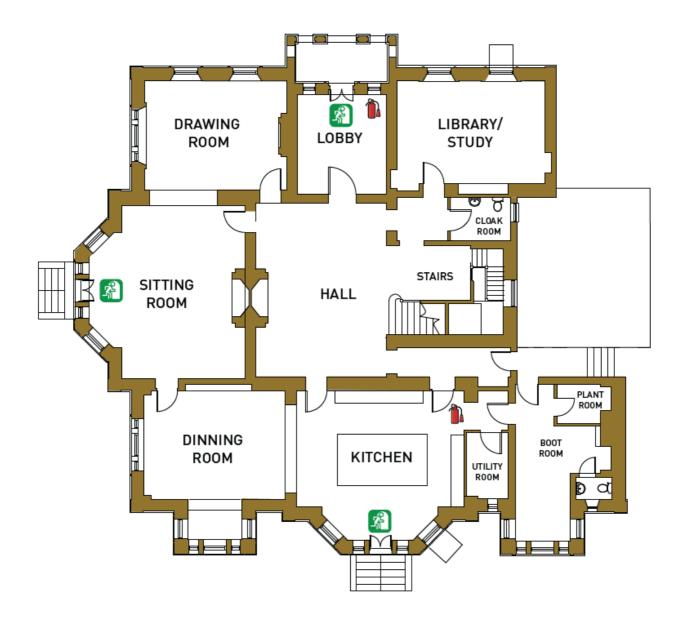

r. TV.                                                                  |
| Bedroom 6<br>(First floor)             | King size bed (can be<br>divided into two<br>single beds) •                             | 2       | Shared family bathroom with bath and separate shower. TV.                                                                  |
| Total                                  |                                                                                         | 13 (+3) |                                                                                                                            |

There are also two single z-beds which can be set up by prior arrangement in bedrooms 3, 4 or 6 (max. one z-bed in each room) at no additional charge.







## FLOOR PLANS – ground floor





## FLOOR PLANS – first floor