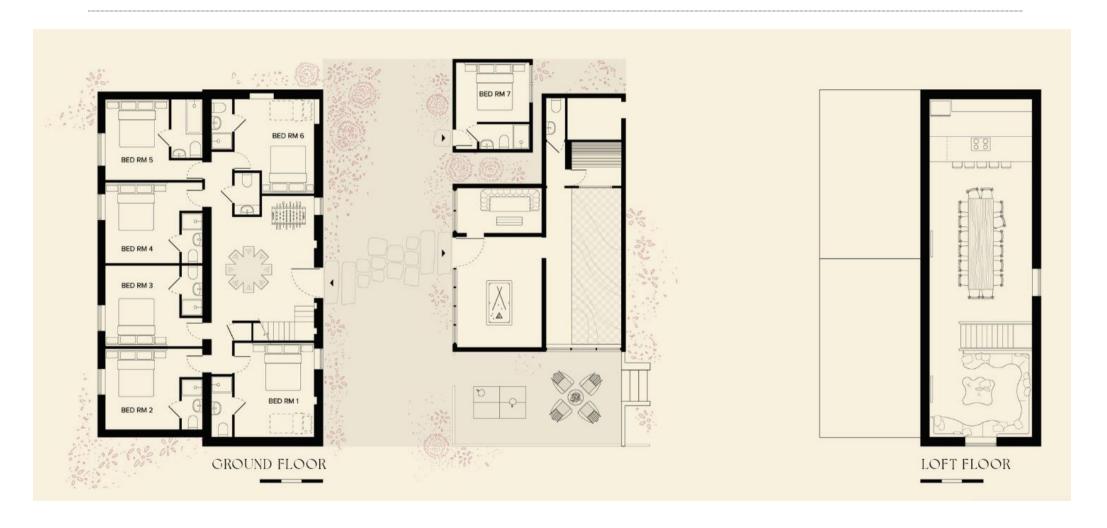

## LIST OF BEDROOMS & FLOOR PLANS AT TALLY HOO HOUSE

## BEDROOMS - sleeps 14 (+2) in 7 bedrooms

## • indicates a choice of bed configuration

| Bedroom                        | Beds                                                                                                         | Sleeps  | Features                                         |
|--------------------------------|--------------------------------------------------------------------------------------------------------------|---------|--------------------------------------------------|
| Bedroom 1<br>(Ground floor)    | Super king size bed (can<br>be divided into two<br>single beds) • plus 1<br>extra bed (additional<br>charge) | 2 (+1)  | En-suite shower room. TV.                        |
| Bedroom 2<br>(Ground floor)    | King size bed (can be divided into two single beds) •                                                        | 2       | En-suite shower room. TV.                        |
| Bedroom 3<br>(Ground floor)    | King size bed (can be divided into two single beds) •                                                        | 2       | En-suite shower room. TV.                        |
| Bedroom 4<br>(Ground floor)    | King size bed (can be<br>divided into two single<br>beds) •                                                  | 2       | En-suite shower room. TV.                        |
| Bedroom 5<br>(Ground floor)    | King size bed (can be divided into two single beds) ●                                                        | 2       | En-suite bathroom with bath and shower over. TV. |
| Bedroom 6<br>(Ground floor)    | Super king size bed (can<br>be divided into two<br>single beds) • plus 1<br>extra bed (additional<br>charge) | 2 (+1)  | En-suite shower room. TV.                        |
| Bedroom 7<br>(Separate annexe) | Super king size bed (can<br>be divided into two<br>single beds) ●                                            | 2       | En-suite shower room. TV.                        |
| Total                          |                                                                                                              | 14 (+2) |                                                  |