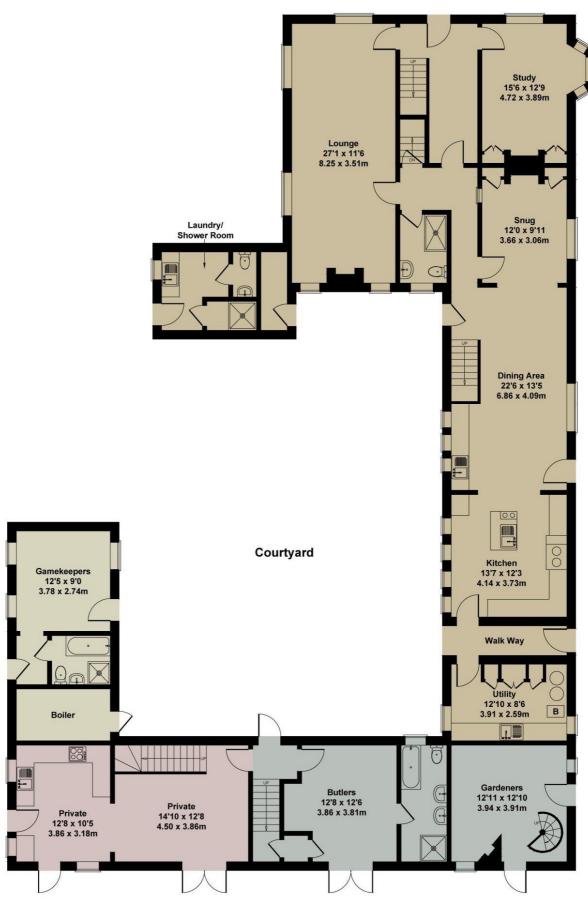

## LIST OF BEDROOMS & FLOOR PLANS AT WHITEBROOK HOUSE

Whitebrook House has 8 beautifully styled bedrooms all with en-suite bathrooms, and an additional family bathroom.

## BEDROOMS – sleeps 16-23

| Bedroom                                                          | Beds                                                                                                                       | Sleeps | Features                                                                                 |
|------------------------------------------------------------------|----------------------------------------------------------------------------------------------------------------------------|--------|------------------------------------------------------------------------------------------|
| The Master Room<br>(Main House – First Floor)                    | King size bed plus<br>single bed                                                                                           | 3      | Ensuite bathroom with bath and separate shower.                                          |
| The Nursery Room<br>(Main House – First Floor)                   | King size bed                                                                                                              | 2      | Ensuite bathroom with bath with shower over.                                             |
| The Nanny Room<br>(Main House – First Floor)                     | King size bed                                                                                                              | 2      | Ensuite shower room.                                                                     |
| The Groom's Room<br>(Main House – First Floor<br>plus mezzanine) | King size bed plus<br>5 single beds (note<br>that 2 beds are on a<br>mezzanine level<br>accessed via ladder)<br>*see below | 7      | Ensuite bathroom with freestanding bath and separate shower.                             |
| The Gardener's Room<br>(Main House – Ground<br>Floor)            | King size bed                                                                                                              | 2      | Ensuite bathroom up a steep spiral staircase with freestanding bath and separate shower. |
| The Butler's Room<br>(Courtyard – Ground<br>Floor)               | King size bed                                                                                                              | 2      | Ensuite bathroom with bath and separate shower.                                          |
| The Housekeeper's Room<br>(Courtyard – First Floor)              | Super king bed plus single bed                                                                                             | 3      | Ensuite shower room.                                                                     |
| The Gamekeeper's Room<br>(Courtyard – Ground<br>Floor)           | King size bed                                                                                                              | 2      | Ensuite bathroom with bath and separate shower.                                          |
| Total                                                            |                                                                                                                            | 23     |                                                                                          |

**GROUND FLOOR** 

**FIRST FLOOR** 