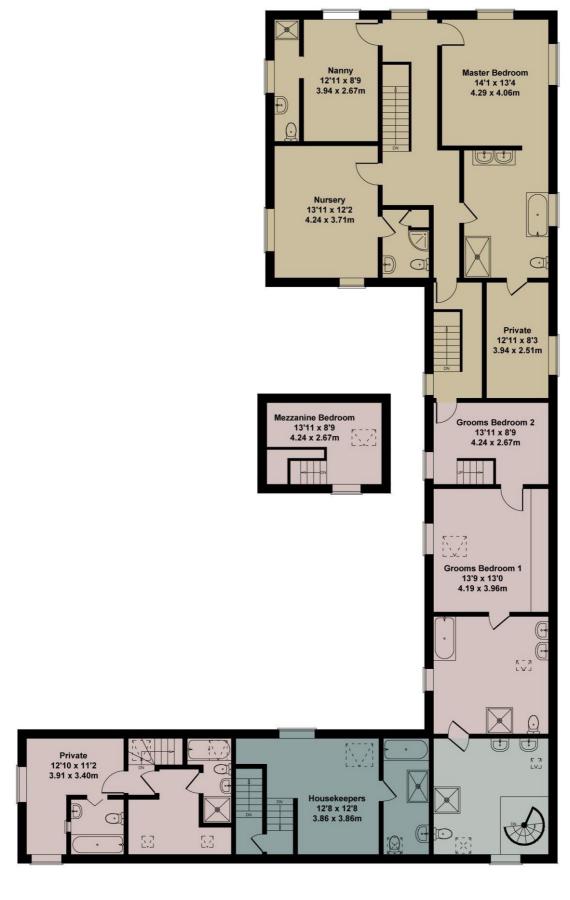

## LIST OF BEDROOMS & FLOOR PLANS AT WHITEBROOK HOUSE

Whitebrook House has 8 beautifully styled bedrooms all with en-suite bathrooms, and an additional family bathroom.

## BEDROOMS – sleeps 16-23

| Bedroom                                                          | Beds                                                                                                                       | Sleeps | Features                                                                                 |
|------------------------------------------------------------------|----------------------------------------------------------------------------------------------------------------------------|--------|------------------------------------------------------------------------------------------|
| The Master Room<br>(Main House – First Floor)                    | King size bed plus<br>single bed                                                                                           | 3      | Ensuite bathroom with bath and separate shower.                                          |
| The Nursery Room<br>(Main House – First Floor)                   | King size bed                                                                                                              | 2      | Ensuite bathroom with bath with shower over.                                             |
| The Nanny Room<br>(Main House – First Floor)                     | King size bed                                                                                                              | 2      | Ensuite shower room.                                                                     |
| The Groom's Room<br>(Main House – First Floor<br>plus mezzanine) | King size bed plus<br>5 single beds (note<br>that 2 beds are on a<br>mezzanine level<br>accessed via ladder)<br>*see below | 7      | Ensuite bathroom with freestanding bath and separate shower.                             |
| The Gardener's Room<br>(Main House – Ground<br>Floor)            | King size bed                                                                                                              | 2      | Ensuite bathroom up a steep spiral staircase with freestanding bath and separate shower. |
| The Butler's Room<br>(Courtyard – Ground<br>Floor)               | King size bed                                                                                                              | 2      | Ensuite bathroom with bath and separate shower.                                          |
| The Housekeeper's Room<br>(Courtyard – First Floor)              | Super king bed plus single bed                                                                                             | 3      | Ensuite shower room.                                                                     |
| The Gamekeeper's Room<br>(Courtyard – Ground<br>Floor)           | King size bed                                                                                                              | 2      | Ensuite bathroom with bath and separate shower.                                          |
| Total                                                            |                                                                                                                            | 23     |                                                                                          |

<sup>\*</sup>The main bedroom has a king size bed and a single bed. The adjacent (linked) room has twin beds plus a mezzanine level with twin beds. Access to the ensuite is via the main bedroom (see floor plans below).

**GROUND FLOOR** 

**FIRST FLOOR** 