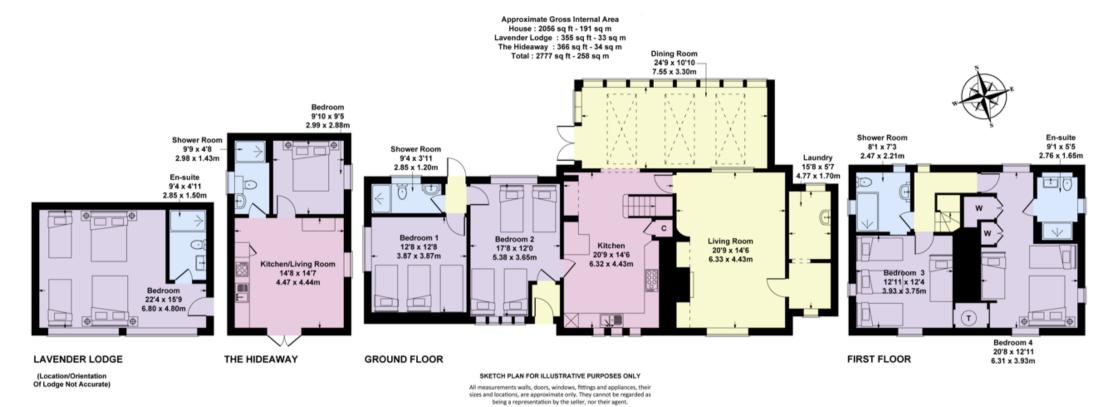

## LIST OF BEDROOMS & FLOOR PLANS AT BANNERBY LODGE

## BEDROOMS – sleeps 24 (+2) in 6 bedrooms

• indicates a choice of bed configuration

| Bedroom                     | Beds                                                                                | Sleeps  | Features                              |
|-----------------------------|-------------------------------------------------------------------------------------|---------|---------------------------------------|
| Main House                  |                                                                                     |         |                                       |
| Bedroom 1<br>(Ground floor) | Two single beds (can be joined to make a king size bed) • plus one set of bunk beds | 4       | Shared shower room with bedroom 2.    |
| Bedroom 2<br>(Ground floor) | Four single beds (two singles can be joined to make a king size bed)                | 4       | Shared shower room with bedroom 1.    |
| Bedroom 3<br>(First floor)  | Four single beds (two singles can be joined to make a king size bed)                | 4       | Shower room next door to the bedroom. |
| Bedroom 4<br>(First floor)  | One king size bed plus two single beds                                              | 4       | Ensuite shower room.                  |
| Lavender Lodge              | ·                                                                                   |         |                                       |
| Bedroom 5<br>(Ground floor) | Two king size beds, each with a custom single bed above                             | 6       | Ensuite shower room.                  |
| The Hideaway                | ·                                                                                   |         |                                       |
| Bedroom 6<br>(Ground floor) | One king size bed, plus<br>one double sofa bed in<br>the kitchen/living room        | 2 (+2)  | Shower room.                          |
| Total                       |                                                                                     | 24 (+2) |                                       |