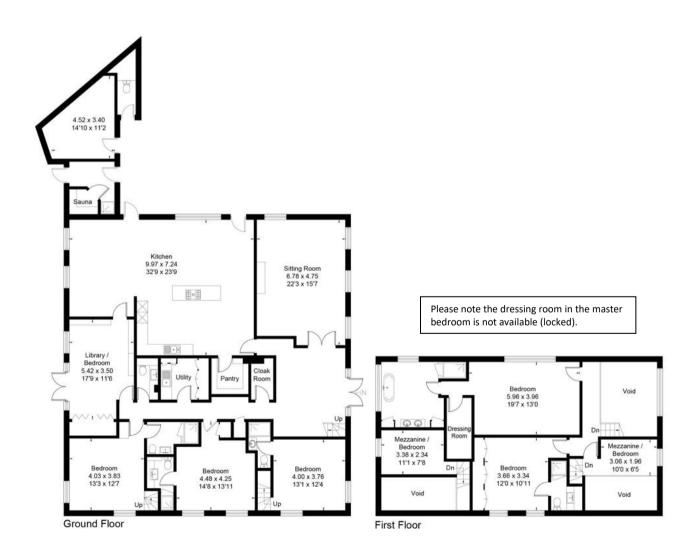

## LIST OF BEDROOMS & FLOOR PLANS AT THREE LITTLE PIGS

## BEDROOMS – sleeps 14 in 6 bedrooms

## • indicates a choice of bed configuration

| Bedroom                                        | Beds                                                                                                                          | Sleeps                      | Features                                                                                                           |
|------------------------------------------------|-------------------------------------------------------------------------------------------------------------------------------|-----------------------------|--------------------------------------------------------------------------------------------------------------------|
| Bedroom 1<br>Master Bedroom<br>(First floor)   | Caesar bed<br>(2.4m wide)                                                                                                     | 2                           | Picture window with lovely views. Ensuite bathroom with bath, separate shower, two sinks and Japanese toilet.      |
| Bedroom 2<br>Cottage Room<br>(First floor)     | Super king size bed<br>(can be divided into<br>two single beds) •                                                             | 2                           | Ensuite with shower.                                                                                               |
| Bedroom 3<br>French Boudoir<br>(Ground floor)  | Super king size bed (can be divided into two single beds) • plus two narrow single beds on mezzanine sleeping platform        | 2-4                         | Ensuite with shower. Room for a cot.                                                                               |
| Bedroom 4<br>English Classic<br>(Ground floor) | King size bed                                                                                                                 | 2                           | Ensuite with shower.                                                                                               |
| Bedroom 5<br>Leather Room<br>(Ground floor)    | Super king size bed<br>(can be divided into<br>two single beds) •<br>plus one single bed on<br>mezzanine sleeping<br>platform | 2-3                         | Ensuite with shower. Room for a cot.                                                                               |
| Bedroom 6<br>Library Room<br>(Ground floor)    | Fold-out double sofa<br>bed                                                                                                   | 1 adult<br>or 2<br>children | Sofa bed is suitable for 1 adult or 2 children only. No bathroom (shares bathroom with one of the above bedrooms). |
| Total                                          |                                                                                                                               | 14                          |                                                                                                                    |