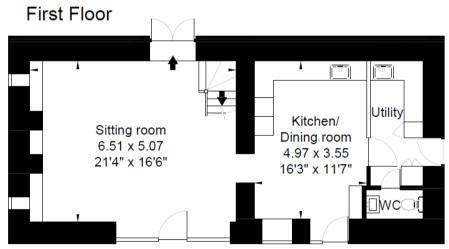

The Farmhouse First Floor

The Farmhouse Second Floor

The Stone Barn

The Stone Barn Ground Floor

The Dutch Barn First Floor