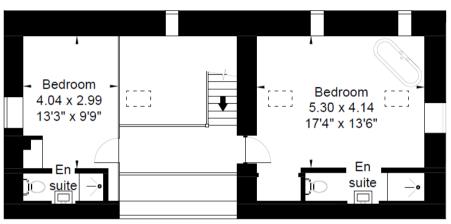

The Farmhouse First Floor

The Farmhouse Second Floor

The Stone Barn

The Stone Barn Ground Floor

The Dutch Barn First Floor