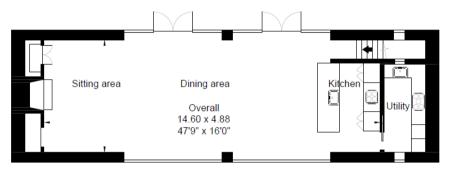

The Farmhouse First Floor

The Farmhouse Second Floor

The Stone Barn

The Stone Barn Ground Floor

The Dutch Barn First Floor