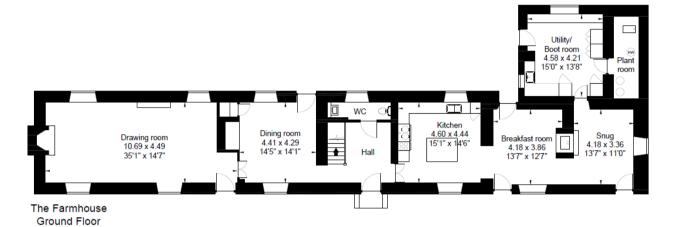

## LIST OF BEDROOMS & FLOOR PLANS AT STOWMEADOW FARM

BEDROOMS – sleeps 20 in 10 bedrooms (4 in the farmhouse, 2 in the stone barn, 3 in the cottage and 1 in the self-contained cottage annexe)

## • indicates a choice of bed configuration

| Bedroom                                   | Beds                                                            | Sleeps | Features                                                                                                                              |
|-------------------------------------------|-----------------------------------------------------------------|--------|---------------------------------------------------------------------------------------------------------------------------------------|
| Farmhouse                                 |                                                                 |        |                                                                                                                                       |
| Master bedroom<br>(first floor)           | Super king-size bed                                             | 2      | En-suite with stand-alone bath and shower.                                                                                            |
| Guest 1<br>(first floor)                  | Super king-size bed                                             | 2      | En-suite with shower.                                                                                                                 |
| Guest 2<br>(second floor)                 | Super king-size bed<br>(can be divided into<br>two single beds) | 2      | En-suite with stand-alone bath and shower.                                                                                            |
| Guest 3<br>(second floor)                 | Super king-size bed<br>(can be divided into<br>two single beds) | 2      | En-suite with shower.                                                                                                                 |
| Stone Barn                                |                                                                 |        |                                                                                                                                       |
| Master bedroom<br>(first floor)           | Super king-size bed                                             | 2      | In-room bath and en-suite shower.                                                                                                     |
| Guest<br>(first floor)                    | Super king-size bed<br>(can be divided into<br>two single beds) | 2      | Bedroom overlooks living area. Ensuite with shower.                                                                                   |
| Cottage                                   |                                                                 |        |                                                                                                                                       |
| Master bedroom<br>(first floor)           | Super king-size bed                                             | 2      | En-suite with shower.                                                                                                                 |
| Guest 1<br>(first floor)                  | King-size bed                                                   | 2      | En-suite with bath with shower over.                                                                                                  |
| Guest 2<br>(ground floor)                 | King-size bed                                                   | 2      | En-suite with shower, accessed via utility room.                                                                                      |
| Self-contained<br>annexe<br>(first floor) | Double bed                                                      | 2      | Accessed via external stone steps.<br>En-suite with shower. Kitchenette<br>with small oven, microwave, fridge,<br>kettle and toaster. |
| Total                                     |                                                                 | 20     |                                                                                                                                       |

The Farmhouse First Floor

The Farmhouse Second Floor

The Stone Barn

The Stone Barn Ground Floor

The Dutch Barn First Floor