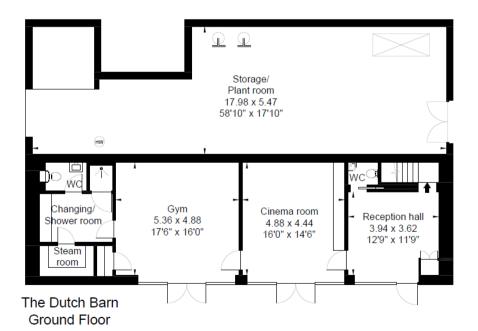

The Farmhouse First Floor

The Farmhouse Second Floor

The Stone Barn

The Stone Barn Ground Floor

The Dutch Barn First Floor