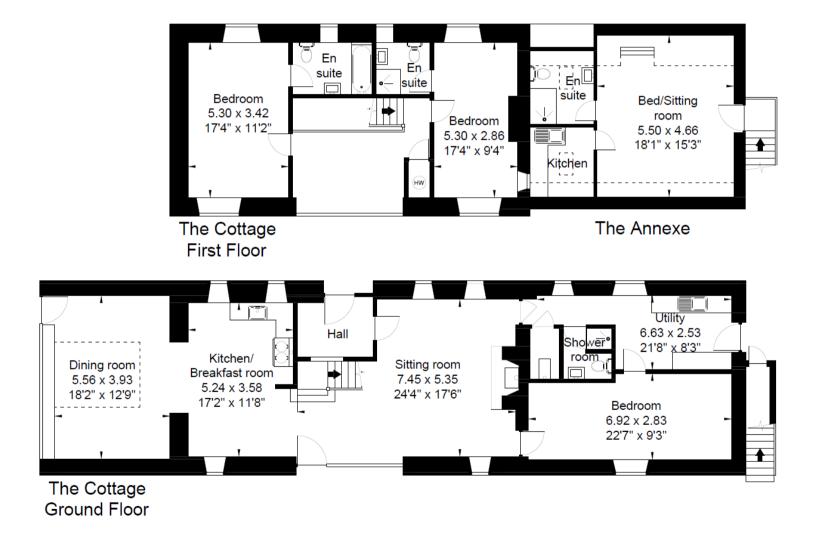

## LIST OF BEDROOMS & FLOOR PLANS AT STOWMEADOW FARM

BEDROOMS – sleeps 20 in 10 bedrooms (4 in the farmhouse, 2 in the stone barn, 3 in the cottage and 1 in the self-contained cottage annexe)

## • indicates a choice of bed configuration

| Bedroom                                   | Beds                                                            | Sleeps | Features                                                                                                                              |
|-------------------------------------------|-----------------------------------------------------------------|--------|---------------------------------------------------------------------------------------------------------------------------------------|
| Farmhouse                                 |                                                                 |        |                                                                                                                                       |
| Master bedroom<br>(first floor)           | Super king-size bed                                             | 2      | En-suite with stand-alone bath and shower.                                                                                            |
| Guest 1<br>(first floor)                  | Super king-size bed                                             | 2      | En-suite with shower.                                                                                                                 |
| Guest 2<br>(second floor)                 | Super king-size bed<br>(can be divided into<br>two single beds) | 2      | En-suite with stand-alone bath and shower.                                                                                            |
| Guest 3<br>(second floor)                 | Super king-size bed<br>(can be divided into<br>two single beds) | 2      | En-suite with shower.                                                                                                                 |
| Stone Barn                                |                                                                 |        |                                                                                                                                       |
| Master bedroom<br>(first floor)           | Super king-size bed                                             | 2      | In-room bath and en-suite shower.                                                                                                     |
| Guest<br>(first floor)                    | Super king-size bed<br>(can be divided into<br>two single beds) | 2      | Bedroom overlooks living area. Ensuite with shower.                                                                                   |
| Cottage                                   |                                                                 |        |                                                                                                                                       |
| Master bedroom<br>(first floor)           | Super king-size bed                                             | 2      | En-suite with shower.                                                                                                                 |
| Guest 1<br>(first floor)                  | King-size bed                                                   | 2      | En-suite with bath with shower over.                                                                                                  |
| Guest 2<br>(ground floor)                 | King-size bed                                                   | 2      | En-suite with shower, accessed via utility room.                                                                                      |
| Self-contained<br>annexe<br>(first floor) | Double bed                                                      | 2      | Accessed via external stone steps.<br>En-suite with shower. Kitchenette<br>with small oven, microwave, fridge,<br>kettle and toaster. |
| Total                                     |                                                                 | 20     |                                                                                                                                       |

The Farmhouse First Floor

The Farmhouse Second Floor

The Stone Barn

The Stone Barn Ground Floor

The Dutch Barn First Floor