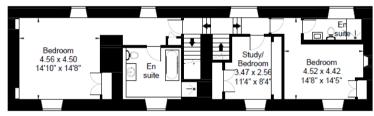

## LIST OF BEDROOMS & FLOOR PLANS AT STOWMEADOW FARM

BEDROOMS – sleeps 20 in 10 bedrooms (4 in the farmhouse, 2 in the stone barn, 3 in the cottage and 1 in the self-contained cottage annexe)

## • indicates a choice of bed configuration

| Bedroom                                   | Beds                                                            | Sleeps | Features                                                                                                                              |
|-------------------------------------------|-----------------------------------------------------------------|--------|---------------------------------------------------------------------------------------------------------------------------------------|
| Farmhouse                                 |                                                                 |        |                                                                                                                                       |
| Master bedroom<br>(first floor)           | Super king-size bed                                             | 2      | En-suite with stand-alone bath and shower.                                                                                            |
| Guest 1<br>(first floor)                  | Super king-size bed                                             | 2      | En-suite with shower.                                                                                                                 |
| Guest 2<br>(second floor)                 | Super king-size bed<br>(can be divided into<br>two single beds) | 2      | En-suite with stand-alone bath and shower.                                                                                            |
| Guest 3<br>(second floor)                 | Super king-size bed<br>(can be divided into<br>two single beds) | 2      | En-suite with shower.                                                                                                                 |
| Stone Barn                                |                                                                 |        |                                                                                                                                       |
| Master bedroom<br>(first floor)           | Super king-size bed                                             | 2      | In-room bath and en-suite shower.                                                                                                     |
| Guest<br>(first floor)                    | Super king-size bed<br>(can be divided into<br>two single beds) | 2      | Bedroom overlooks living area. Ensuite with shower.                                                                                   |
| Cottage                                   |                                                                 |        |                                                                                                                                       |
| Master bedroom<br>(first floor)           | Super king-size bed                                             | 2      | En-suite with shower.                                                                                                                 |
| Guest 1<br>(first floor)                  | King-size bed                                                   | 2      | En-suite with bath with shower over.                                                                                                  |
| Guest 2<br>(ground floor)                 | King-size bed                                                   | 2      | En-suite with shower, accessed via utility room.                                                                                      |
| Self-contained<br>annexe<br>(first floor) | Double bed                                                      | 2      | Accessed via external stone steps.<br>En-suite with shower. Kitchenette<br>with small oven, microwave, fridge,<br>kettle and toaster. |
| Total                                     |                                                                 | 20     |                                                                                                                                       |

The Farmhouse First Floor

The Farmhouse Second Floor

The Stone Barn

The Stone Barn Ground Floor

The Dutch Barn First Floor