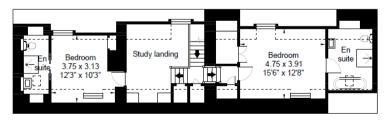

## LIST OF BEDROOMS & FLOOR PLANS AT STOWMEADOW FARM

BEDROOMS – sleeps 20 in 10 bedrooms (4 in the farmhouse, 2 in the stone barn, 3 in the cottage and 1 in the self-contained cottage annexe)

## • indicates a choice of bed configuration

| Bedroom                                   | Beds                                                            | Sleeps | Features                                                                                                                              |
|-------------------------------------------|-----------------------------------------------------------------|--------|---------------------------------------------------------------------------------------------------------------------------------------|
| Farmhouse                                 |                                                                 |        |                                                                                                                                       |
| Master bedroom<br>(first floor)           | Super king-size bed                                             | 2      | En-suite with stand-alone bath and shower.                                                                                            |
| Guest 1<br>(first floor)                  | Super king-size bed                                             | 2      | En-suite with shower.                                                                                                                 |
| Guest 2<br>(second floor)                 | Super king-size bed<br>(can be divided into<br>two single beds) | 2      | En-suite with stand-alone bath and shower.                                                                                            |
| Guest 3<br>(second floor)                 | Super king-size bed<br>(can be divided into<br>two single beds) | 2      | En-suite with shower.                                                                                                                 |
| Stone Barn                                |                                                                 |        |                                                                                                                                       |
| Master bedroom<br>(first floor)           | Super king-size bed                                             | 2      | In-room bath and en-suite shower.                                                                                                     |
| Guest<br>(first floor)                    | Super king-size bed<br>(can be divided into<br>two single beds) | 2      | Bedroom overlooks living area. Ensuite with shower.                                                                                   |
| Cottage                                   |                                                                 |        |                                                                                                                                       |
| Master bedroom<br>(first floor)           | Super king-size bed                                             | 2      | En-suite with shower.                                                                                                                 |
| Guest 1<br>(first floor)                  | King-size bed                                                   | 2      | En-suite with bath with shower over.                                                                                                  |
| Guest 2<br>(ground floor)                 | King-size bed                                                   | 2      | En-suite with shower, accessed via utility room.                                                                                      |
| Self-contained<br>annexe<br>(first floor) | Double bed                                                      | 2      | Accessed via external stone steps.<br>En-suite with shower. Kitchenette<br>with small oven, microwave, fridge,<br>kettle and toaster. |
| Total                                     |                                                                 | 20     |                                                                                                                                       |

The Farmhouse First Floor

The Farmhouse Second Floor

The Stone Barn

The Stone Barn Ground Floor

The Dutch Barn First Floor