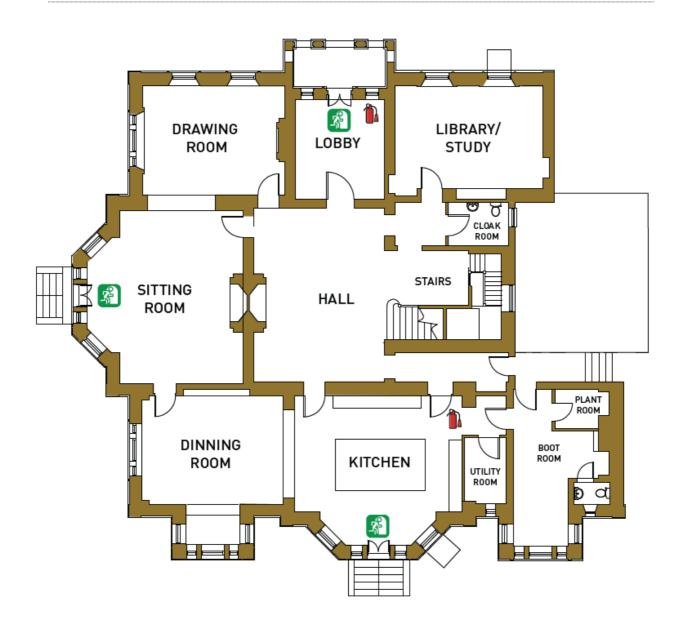

| 2 (+2)  | Shared family bathroom with bath and separate shower. TV.                                                         |
| Bedroom 6<br>(First floor)             | King size bed (can be divided into two single beds)                                     | 2       | Shared family bathroom with bath and separate shower. TV.                                                         |
| Total                                  |                                                                                         | 13 (+3) |                                                                                                                   |

There are also two z-beds which can be set up by prior arrangement in bedrooms 3, 4 or 6 (max. one z-bed in each room) at no additional charge.