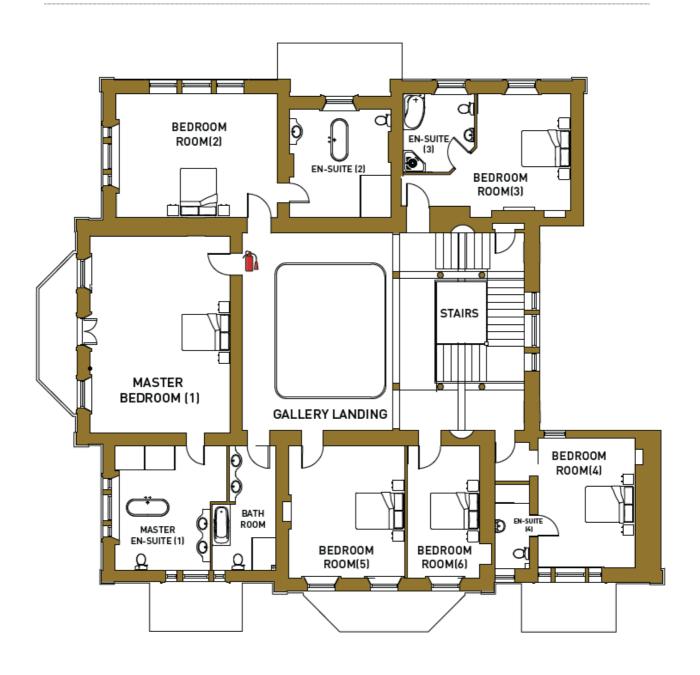

## LIST OF BEDROOMS & FLOOR PLANS AT HYDEHAM HALL

## BEDROOMS – sleeps 13 (+3) in 6 bedrooms

## • indicates a choice of bed configuration

| Bedroom                                | Beds                                                                                    | Sleeps  | Features                                                                                                          |
|----------------------------------------|-----------------------------------------------------------------------------------------|---------|-------------------------------------------------------------------------------------------------------------------|
| Bedroom 1 -<br>Master<br>(First floor) | King size bed (can be<br>divided into two<br>single beds) ● plus<br>one child's day bed | 2 (+1)  | En-suite bathroom with freestanding bath and separate double shower. Day bed only suitable for a small child. TV. |
| Bedroom 2<br>(First floor)             | King size bed (can be<br>divided into two<br>single beds) ● plus<br>one single bed      | 3       | En-suite bathroom with freestanding bath and separate shower. TV.                                                 |
| Bedroom 3<br>(First floor)             | King size bed (can be<br>divided into two<br>single beds) ●                             | 2       | En-suite shower room. TV.                                                                                         |
| Bedroom 4<br>(First floor)             | King size bed (can be<br>divided into two<br>single beds) ●                             | 2       | En-suite shower room. TV.                                                                                         |
| Bedroom 5<br>(First floor)             | 2 x small double beds                                                                   | 2 (+2)  | Shared family bathroom with bath and separate shower. TV.                                                         |
| Bedroom 6<br>(First floor)             | King size bed (can be divided into two single beds)                                     | 2       | Shared family bathroom with bath and separate shower. TV.                                                         |
| Total                                  |                                                                                         | 13 (+3) |                                                                                                                   |

There are also two z-beds which can be set up by prior arrangement in bedrooms 3, 4 or 6 (max. one z-bed in each room) at no additional charge.