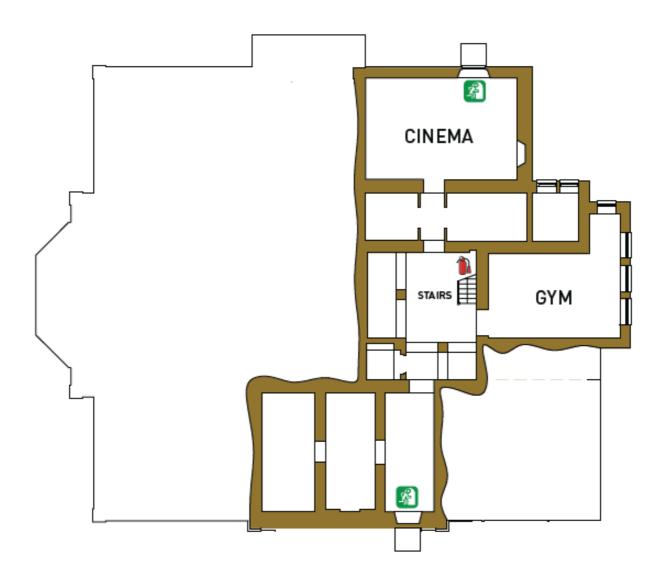

| 2 (+2)  | Shared family bathroom with bath and separate shower. TV.                                                         |
| Bedroom 6<br>(First floor)             | King size bed (can be divided into two single beds)                                     | 2       | Shared family bathroom with bath and separate shower. TV.                                                         |
| Total                                  |                                                                                         | 13 (+3) |                                                                                                                   |

There are also two z-beds which can be set up by prior arrangement in bedrooms 3, 4 or 6 (max. one z-bed in each room) at no additional charge.