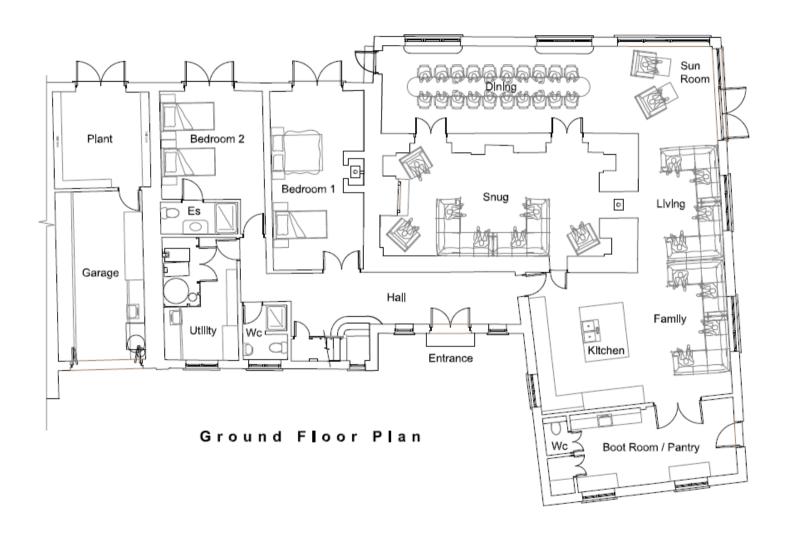

## LIST OF BEDROOMS & FLOOR PLANS AT STARGAZE MANOR

## • indicates a choice of bed configuration

| Bedroom                     | Beds                                                                               | Sleeps | Features                                                                                                                                                                        |
|-----------------------------|------------------------------------------------------------------------------------|--------|---------------------------------------------------------------------------------------------------------------------------------------------------------------------------------|
| Bedroom 1<br>(ground floor) | King size bed (can be<br>divided into two single<br>beds) • plus one single<br>bed | 3      | Amazing views and direct access to the south-west facing garden via French doors.  55" Smart TV and log burner.  Private bathroom across the hall with shower, toilet and sink. |
| Bedroom 2<br>(ground floor) | Two single beds                                                                    | 2      | Amazing views and direct access to the south-west facing garden via French doors.  Ensuite with shower, toilet and sink.                                                        |
| Bedroom 3<br>(first floor)  | King size bed (can be divided into two single beds) • plus three single beds       | 5      | Shared family bathroom with bath (with shower over), toilet and sink.                                                                                                           |
| Bedroom 4<br>(first floor)  | Two king size beds (can<br>be divided into four<br>single beds) ●                  | 4      | Ensuite with shower, toilet and sink.                                                                                                                                           |
| Bedroom 5<br>(first floor)  | King size bed (can be<br>divided into two single<br>beds) • plus one single<br>bed | 3      | Shared family bathroom with bath (with shower over), toilet and sink.                                                                                                           |
| Bedroom 6<br>(first floor)  | Three single beds                                                                  | 3      | Shared family bathroom with bath (with shower over), toilet and sink.                                                                                                           |
| Total                       |                                                                                    | 20     |                                                                                                                                                                                 |