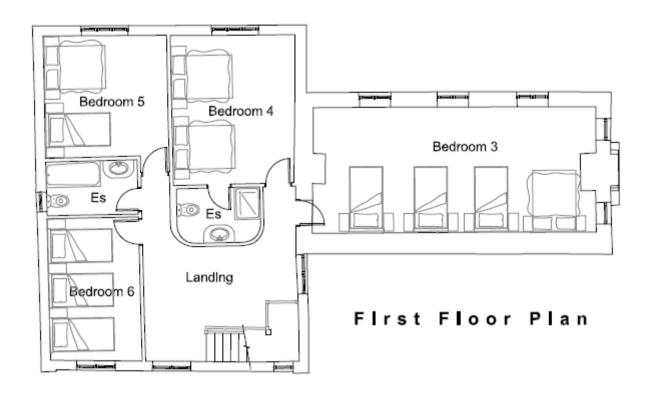

## LIST OF BEDROOMS & FLOOR PLANS AT STARGAZE MANOR

## • indicates a choice of bed configuration

| Bedroom                     | Beds                                                                               | Sleeps | Features                                                                                                                                                                        |
|-----------------------------|------------------------------------------------------------------------------------|--------|---------------------------------------------------------------------------------------------------------------------------------------------------------------------------------|
| Bedroom 1<br>(ground floor) | King size bed (can be<br>divided into two single<br>beds) • plus one single<br>bed | 3      | Amazing views and direct access to the south-west facing garden via French doors.  55" Smart TV and log burner.  Private bathroom across the hall with shower, toilet and sink. |
| Bedroom 2<br>(ground floor) | Two single beds                                                                    | 2      | Amazing views and direct access to the south-west facing garden via French doors.  Ensuite with shower, toilet and sink.                                                        |
| Bedroom 3<br>(first floor)  | King size bed (can be divided into two single beds) • plus three single beds       | 5      | Shared family bathroom with bath (with shower over), toilet and sink.                                                                                                           |
| Bedroom 4<br>(first floor)  | Two king size beds (can<br>be divided into four<br>single beds) ●                  | 4      | Ensuite with shower, toilet and sink.                                                                                                                                           |
| Bedroom 5<br>(first floor)  | King size bed (can be<br>divided into two single<br>beds) • plus one single<br>bed | 3      | Shared family bathroom with bath (with shower over), toilet and sink.                                                                                                           |
| Bedroom 6<br>(first floor)  | Three single beds                                                                  | 3      | Shared family bathroom with bath (with shower over), toilet and sink.                                                                                                           |
| Total                       |                                                                                    | 20     |                                                                                                                                                                                 |