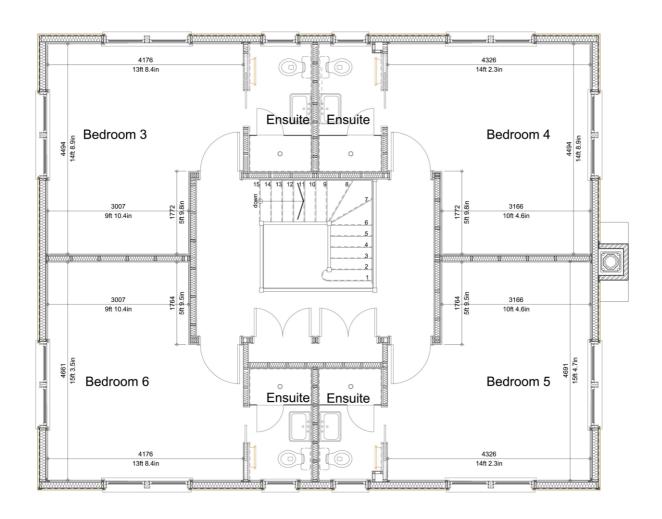

### First Floor Plan

Gross 1st FI internal floor area 110m

#### BEDROOMS – sleeps 12\* in 6 bedrooms

| Bedroom                     | Beds           | Sleeps | Features                 |
|-----------------------------|----------------|--------|--------------------------|
| Bedroom 1<br>(Ground floor) | Super king     | 2      | En suite with shower     |
| Bedroom 2<br>(Ground floor) | Super king     | 2      | En suite with shower     |
| Bedroom 3<br>(First floor)  | King sized bed | 2      | En suite with shower     |
| Bedroom 4<br>(First floor)  | King sized bed | 2      | En suite with shower     |
| Bedroom 5<br>(First floor)  | King sized bed | 2      | En suite with shower     |
| Bedroom 6<br>(First floor)  | King sized bed | 2      | En suite with large bath |
| Total                       |                | 12*    |                          |