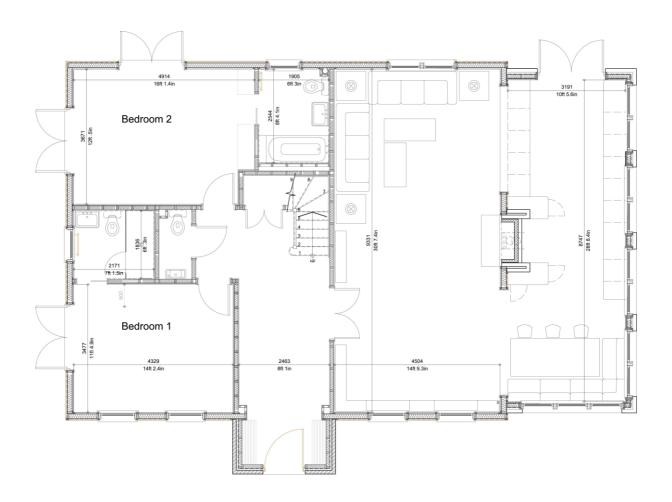

## Ground Floor Plan Gross Gnd FL Internal floor area 141m'

#### LIVING & ENTERTAINMENT SPACES

- Open plan lounge, dining room and well-equipped kitchen
- Steam and sauna house complete with outdoor plunge pool and hot tub
- Trailhead Lodge combining a bar with dartboard, games, wood burner and comfy sofas.

#### BEDROOMS – sleeps 12\* in 6 bedrooms

| Bedroom                     | Beds           | Sleeps | Features                 |
|-----------------------------|----------------|--------|--------------------------|
| Bedroom 1<br>(Ground floor) | Super king     | 2      | En suite with shower     |
| Bedroom 2<br>(Ground floor) | Super king     | 2      | En suite with shower     |
| Bedroom 3<br>(First floor)  | King sized bed | 2      | En suite with shower     |
| Bedroom 4<br>(First floor)  | King sized bed | 2      | En suite with shower     |
| Bedroom 5<br>(First floor)  | King sized bed | 2      | En suite with shower     |
| Bedroom 6<br>(First floor)  | King sized bed | 2      | En suite with large bath |
| Total                       |                | 12*    |                          |