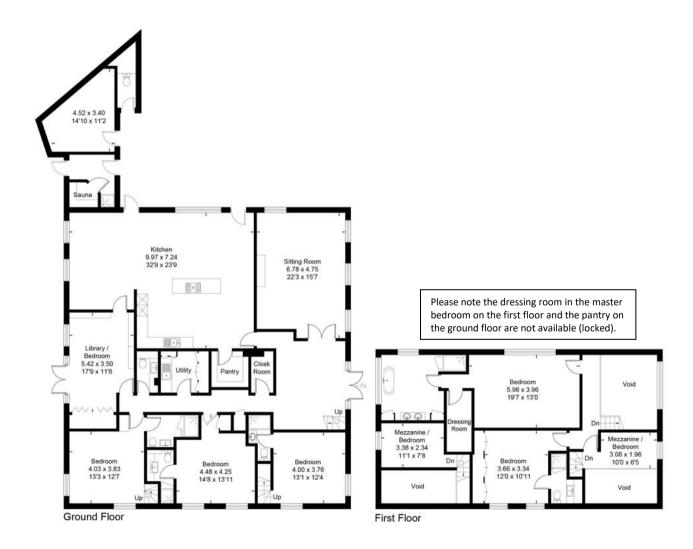

## LIST OF BEDROOMS & FLOOR PLANS AT THREE LITTLE PIGS

## BEDROOMS – sleeps 15 in 6 bedrooms

## • indicates a choice of bed configuration

| Bedroom                                        | Beds                                                                                                                           | Sleeps | Features                                                                                                      |
|------------------------------------------------|--------------------------------------------------------------------------------------------------------------------------------|--------|---------------------------------------------------------------------------------------------------------------|
| Bedroom 1<br>Master Bedroom<br>(First floor)   | Caesar bed<br>(2.4m wide)                                                                                                      | 2      | Picture window with lovely views. Ensuite bathroom with bath, separate shower, two sinks and Japanese toilet. |
| Bedroom 2<br>Cottage Room<br>(First floor)     | Super king size bed<br>(can be divided into<br>two single beds) •                                                              | 2      | Ensuite with shower.                                                                                          |
| Bedroom 3<br>French Boudoir<br>(Ground floor)  | Super king size bed<br>(can be divided into<br>two single beds) •<br>plus one single bed on<br>mezzanine sleeping<br>platform  | 2-3    | Ensuite with shower. Room for a cot.                                                                          |
| Bedroom 4<br>English Classic<br>(Ground floor) | King size bed                                                                                                                  | 2      | Ensuite with shower.                                                                                          |
| Bedroom 5<br>Leather Room<br>(Ground floor)    | Super king size bed<br>(can be divided into<br>two single beds) •<br>plus two single beds<br>on mezzanine sleeping<br>platform | 2-4    | Ensuite with shower. Room for a cot.                                                                          |
| Bedroom 6<br>Library Room<br>(Ground floor)    | King size bed (can be<br>divided into two single<br>beds) ●                                                                    | 2      | No bathroom (shares bathroom with one of the above bedrooms).                                                 |
| Total                                          |                                                                                                                                | 15     |                                                                                                               |