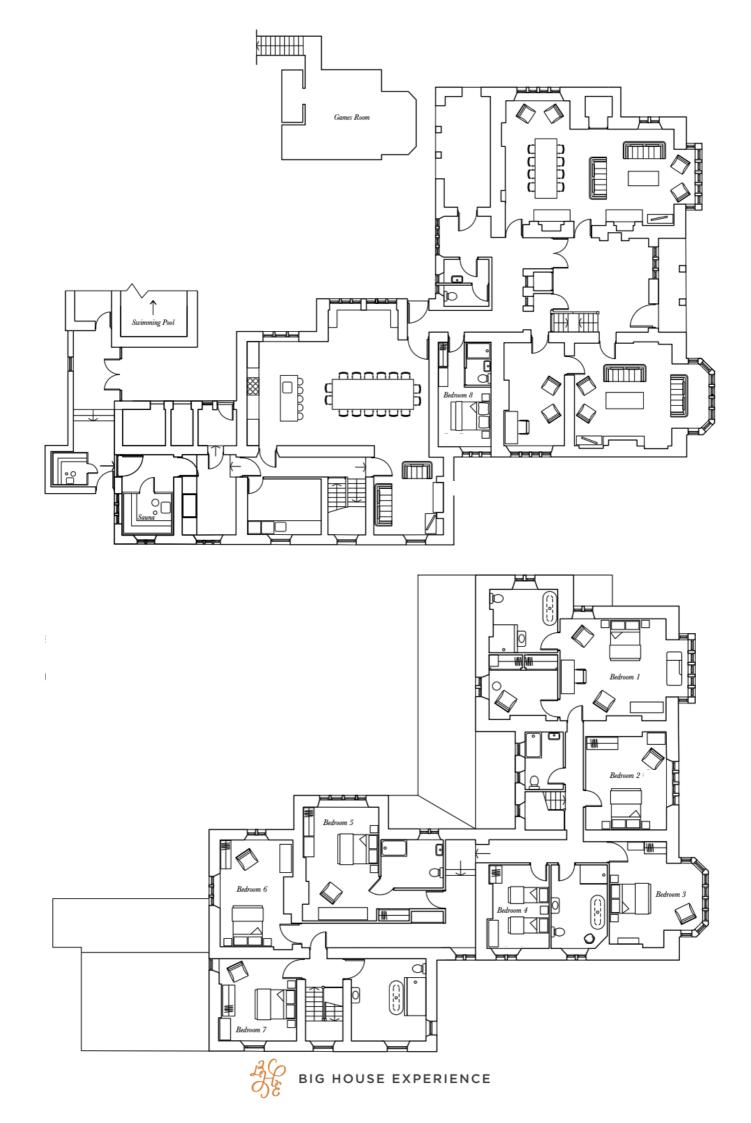

## LIST OF BEDROOMS & FLOOR PLANS AT NETHERSTONE HALL

## BEDROOMS – sleeps 16 in 8 bedrooms

## • indicates a choice of bed configuration

| Bedroom                     | Beds                                                              | Sleeps | Features                                                                                                                                          |
|-----------------------------|-------------------------------------------------------------------|--------|---------------------------------------------------------------------------------------------------------------------------------------------------|
| Bedroom 1<br>(First floor)  | Super king size bed                                               | 2      | Ensuite with shower and bath.<br>Separate dressing room.                                                                                          |
| Bedroom 2<br>(First floor)  | King size bed                                                     | 2      | Shower room across the landing.                                                                                                                   |
| Bedroom 3<br>(First floor)  | King size bed                                                     | 2      | Shared bathroom with bedroom 4. Walk-in shower and bath.                                                                                          |
| Bedroom 4<br>(First floor)  | Super king size bed<br>– can be divided into<br>two single beds • | 2      | Shared bathroom with bedroom 3. Walk-in shower and bath.                                                                                          |
| Bedroom 5<br>(First floor)  | Super king size bed                                               | 2      | Ensuite shower room.                                                                                                                              |
| Bedroom 6<br>(First floor)  | King size bed                                                     | 2      | Large, shared bathroom with<br>bedroom 7. The bathroom is off<br>the landing from bedroom 7<br>and has a freestanding bath<br>and walk-in shower. |
| Bedroom 7<br>(First floor)  | King size bed                                                     | 2      | Large, shared bathroom with<br>bedroom 6. The bathroom is off<br>the landing from bedroom 7<br>and has a freestanding bath<br>and walk-in shower. |
| Bedroom 8<br>(Ground floor) | Super king size bed<br>- can be divided into<br>two single beds • | 2      | Ensuite shower room.                                                                                                                              |
| Total                       |                                                                   | 16     |                                                                                                                                                   |