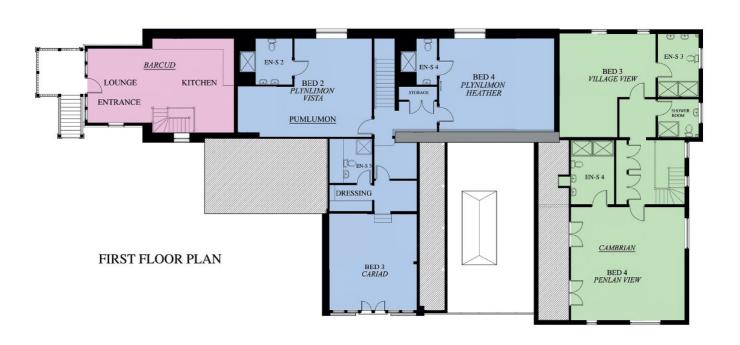

#### **FLOOR PLAN**

- = Barcud
- = Pulumon
- = Cambrian
- = Communal

The Barn is divided into 3 spacious, open plan wings: Cambrian, Pumlumon and Barcud, which can be separate or interconnected and sleep up to 38.

- Barcud (sleeps 5)
- Cambrian (sleeps 17)
- Pumlumon (sleeps 16)

### THE BARN: BARCUD - sleeps 5 in 2 bedrooms

| Bedroom                       | Beds                                                              | Sleeps | Features                                                                                                                                                                                   |
|-------------------------------|-------------------------------------------------------------------|--------|--------------------------------------------------------------------------------------------------------------------------------------------------------------------------------------------|
| Barcud Coch<br>(Ground floor) | 1 super king size bed<br>(can be split into two<br>single beds •) | 2      | Shared family wet room with<br>Grohe shower on the ground<br>floor. Private access directly<br>onto the Welsh slate patio.<br>Smart TV and Netflix.<br>Wheelchair accessible with<br>ramp. |
| Barcud Gwyn<br>(Ground floor) | 1 single bed and sturdy<br>custom-built bunk beds                 | 3      | Shared family wet room with<br>Grohe shower on the ground<br>floor. Floor to ceiling windows<br>with lovely views. Smart TV and<br>Netflix.                                                |
| Total                         |                                                                   | 5      |                                                                                                                                                                                            |

## THE BARN: CAMBRIAN – sleeps 17 in 4 bedrooms

| Bedroom                         | Beds                                                                                   | Sleeps | Features                                                                                         |
|---------------------------------|----------------------------------------------------------------------------------------|--------|--------------------------------------------------------------------------------------------------|
| Rheidol Suite<br>(Ground floor) | 1 super king size bed<br>(can be split into two<br>single beds •)                      | 2      | Disabled friendly, with direct access out to the Welsh slate patio. Smart TV. En suite wet room. |
| Rhos Suite<br>(Ground floor)    | 1 super king size bed<br>and bunk beds                                                 | 4      | En suite wet room.                                                                               |
| Village Suite<br>(First floor)  | 1 super king size bed<br>(can be split into two<br>single beds •) and 3<br>single beds | 5      | Seating area, Smart TV. En suite wet room with twin showers and sinks.                           |
| Penlan Suite<br>(First floor)   | 1 super king size bed<br>(can be split into two<br>single beds •) and<br>4 single beds | 6      | Seating area, Smart TV. En suite wet room with twin showers and sinks.                           |
| Total                           |                                                                                        | 17     |                                                                                                  |

## THE BARN: PUMLUMON – sleeps 16 in 4 bedrooms

| Bedroom                        | Beds                                                                                                                | Sleeps | Features                                                                                                                                                                                                                           |
|--------------------------------|---------------------------------------------------------------------------------------------------------------------|--------|------------------------------------------------------------------------------------------------------------------------------------------------------------------------------------------------------------------------------------|
| Cariad Suite<br>(First floor)  | Deluxe suite with<br>I super king size bed                                                                          | 2      | Cariad (Welsh for love) is a unique, romantic suite, perfect for popping the question or celebrating each other. Seating area, separate dressing room, Smart TV and private Juliet balcony with stunning views. En suite wet room. |
| Heather Suite<br>(First floor) | 1 double bed (can be<br>split into two single<br>beds ●) and<br>3 single beds                                       | 5      | Seating area, Smart TV and sky<br>light above the double bed. En<br>suite wet room.                                                                                                                                                |
| Vista Suite<br>(First floor)   | 2 super king size beds<br>(one can be split into<br>two single beds ●), the<br>other with custom over<br>single bed | 5      | Seating area, Smart TV. En suite wet room.                                                                                                                                                                                         |
| Isaf Suite<br>(Ground floor)   | 1 super king size bed<br>(can be split into two<br>single beds •) and<br>2 single beds                              | 4      | Seating area, Smart TV. En suite wet room.                                                                                                                                                                                         |
| Total                          |                                                                                                                     | 16     |                                                                                                                                                                                                                                    |