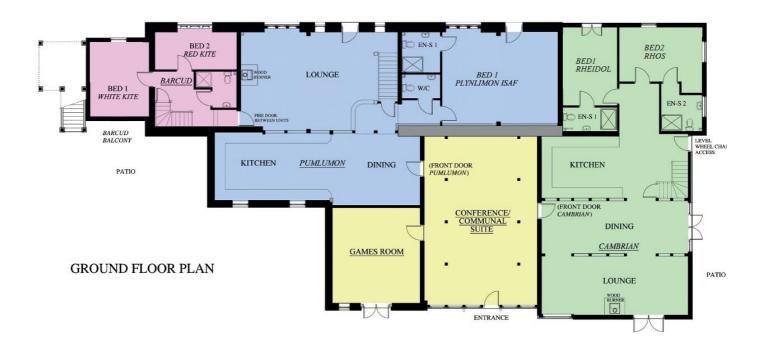

#### **FLOOR PLAN**

- = Barcud
- = Pulumon
- = Cambrian
- = Communal

The Barn is divided into 3 spacious, open plan wings: Cambrian, Pumlumon and Barcud, which can be separate or interconnected and sleep up to 38.

- Barcud (sleeps 5)
- Cambrian (sleeps 17)
- Pumlumon (sleeps 16)

### THE BARN: BARCUD - sleeps 5 in 2 bedrooms

| Bedroom                       | Beds                                                              | Sleeps | Features                                                                                                                                                                                   |
|-------------------------------|-------------------------------------------------------------------|--------|--------------------------------------------------------------------------------------------------------------------------------------------------------------------------------------------|
| Barcud Coch<br>(Ground floor) | 1 super king size bed<br>(can be split into two<br>single beds •) | 2      | Shared family wet room with<br>Grohe shower on the ground<br>floor. Private access directly<br>onto the Welsh slate patio.<br>Smart TV and Netflix.<br>Wheelchair accessible with<br>ramp. |
| Barcud Gwyn<br>(Ground floor) | 1 single bed and sturdy<br>custom-built bunk beds                 | 3      | Shared family wet room with<br>Grohe shower on the ground<br>floor. Floor to ceiling windows<br>with lovely views. Smart TV and<br>Netflix.                                                |
| Total                         |                                                                   | 5      |                                                                                                                                                                                            |

## THE BARN: CAMBRIAN – sleeps 17 in 4 bedrooms

| Bedroom                         | Beds                                                                                   | Sleeps | Features                                                                                         |
|---------------------------------|----------------------------------------------------------------------------------------|--------|--------------------------------------------------------------------------------------------------|
| Rheidol Suite<br>(Ground floor) | 1 super king size bed<br>(can be split into two<br>single beds •)                      | 2      | Disabled friendly, with direct access out to the Welsh slate patio. Smart TV. En suite wet room. |
| Rhos Suite<br>(Ground floor)    | 1 super king size bed<br>and bunk beds                                                 | 4      | En suite wet room.                                                                               |
| Village Suite<br>(First floor)  | 1 super king size bed<br>(can be split into two<br>single beds •) and 3<br>single beds | 5      | Seating area, Smart TV. En suite wet room with twin showers and sinks.                           |
| Penlan Suite<br>(First floor)   | 1 super king size bed<br>(can be split into two<br>single beds •) and<br>4 single beds | 6      | Seating area, Smart TV. En suite wet room with twin showers and sinks.                           |
| Total                           |                                                                                        | 17     |                                                                                                  |

## THE BARN: PUMLUMON – sleeps 16 in 4 bedrooms

| Bedroom                        | Beds                                                                                                                | Sleeps | Features                                                                                                                                                                                                                           |
|--------------------------------|---------------------------------------------------------------------------------------------------------------------|--------|------------------------------------------------------------------------------------------------------------------------------------------------------------------------------------------------------------------------------------|
| Cariad Suite<br>(First floor)  | Deluxe suite with<br>I super king size bed                                                                          | 2      | Cariad (Welsh for love) is a unique, romantic suite, perfect for popping the question or celebrating each other. Seating area, separate dressing room, Smart TV and private Juliet balcony with stunning views. En suite wet room. |
| Heather Suite<br>(First floor) | 1 double bed (can be<br>split into two single<br>beds ●) and<br>3 single beds                                       | 5      | Seating area, Smart TV and sky<br>light above the double bed. En<br>suite wet room.                                                                                                                                                |
| Vista Suite<br>(First floor)   | 2 super king size beds<br>(one can be split into<br>two single beds ●), the<br>other with custom over<br>single bed | 5      | Seating area, Smart TV. En suite wet room.                                                                                                                                                                                         |
| Isaf Suite<br>(Ground floor)   | 1 super king size bed<br>(can be split into two<br>single beds •) and<br>2 single beds                              | 4      | Seating area, Smart TV. En suite wet room.                                                                                                                                                                                         |
| Total                          |                                                                                                                     | 16     |                                                                                                                                                                                                                                    |