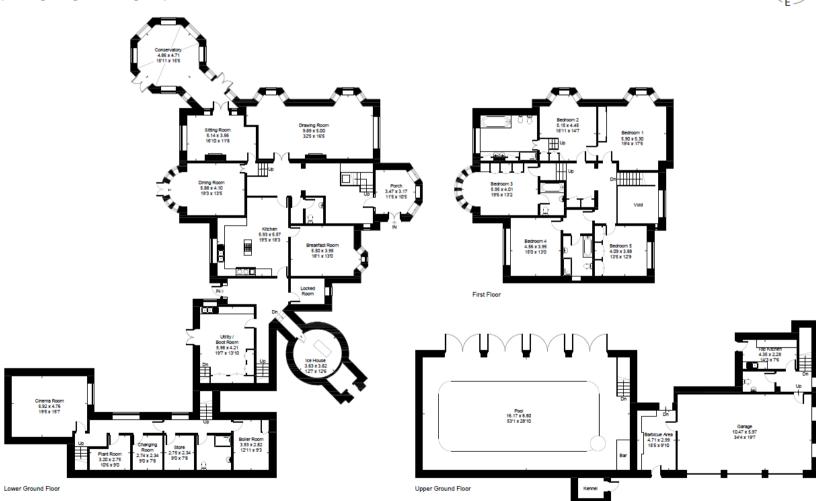

## LIST OF BEDROOMS & FLOOR PLANS AT BROCKHALL PARK

## • indicates a choice of bed configuration

| Bedroom                                                                          | Beds                                                                                  | Sleeps  | Features                                                                                                                                                                                                                                                                                                                    |
|----------------------------------------------------------------------------------|---------------------------------------------------------------------------------------|---------|-----------------------------------------------------------------------------------------------------------------------------------------------------------------------------------------------------------------------------------------------------------------------------------------------------------------------------|
| Ashpole Suite 1<br>(first floor)<br>shown as<br>bedroom 1 on<br>floor plan below | Super king size bed<br>(can be divided into<br>two single beds) ●<br>plus trundle bed | 2 (+1)  | Part of a suite that includes two<br>bedrooms and an en-suite (with<br>bath, separate shower, double sinks,<br>toilet and bidet). Bedrooms<br>separated by a connecting door.<br>Note access to the en-suite is via<br>Ashpole Suite 2 only. 50" Smart TV<br>and built-in wardrobes. Large<br>windows overlooking the park. |
| Ashpole Suite 2<br>(first floor)<br>shown as<br>bedroom 2 on<br>floor plan below | King size bed                                                                         | 2       | Part of a suite that includes two<br>bedrooms and an en-suite (with<br>bath, separate shower, double sinks,<br>toilet and bidet). Bedrooms<br>separated by a connecting door.<br>50" Smart TV and built-in wardrobes.<br>Large windows overlooking the<br>park.                                                             |
| Acre Bedroom<br>(first floor)<br>shown as<br>bedroom 3 on<br>floor plan below    | Super king size bed<br>(can be divided into<br>two single beds) ●<br>plus trundle bed | 2 (+1)  | Ensuite bathroom with bath with<br>shower over, sink and toilet. 50"<br>Smart TV. Large windows<br>overlooking the gardens and park.                                                                                                                                                                                        |
| Bell Bedroom<br>(first floor)<br>shown as<br>bedroom 4 on<br>floor plan below    | Super king size bed<br>(can be divided into<br>two single beds) ●<br>plus trundle bed | 2 (+1)  | 50" Smart TV. Large windows<br>overlooking the terrace and the<br>gardens. Shared bathroom with<br>bath, separate shower and toilet<br>(shared with Jubilee Bedroom).                                                                                                                                                       |
| Jubilee Bedroom<br>(first floor)<br>shown as<br>bedroom 5 on<br>floor plan below | Super king size bed                                                                   | 2       | 32" Smart TV. Shared bathroom with<br>bath, separate shower and toilet<br>(shared with Bell Bedroom).                                                                                                                                                                                                                       |
| Total                                                                            |                                                                                       | 10 (+3) |                                                                                                                                                                                                                                                                                                                             |

## FLOOR PLANS

Approximate Floor Area = 778.1 sq m / 8375 sq ft Kennel = 3.6 sq m / 39 sq ft Total = 781.7 sq m / 8414 sq ft (Including Garage / Excluding Void)