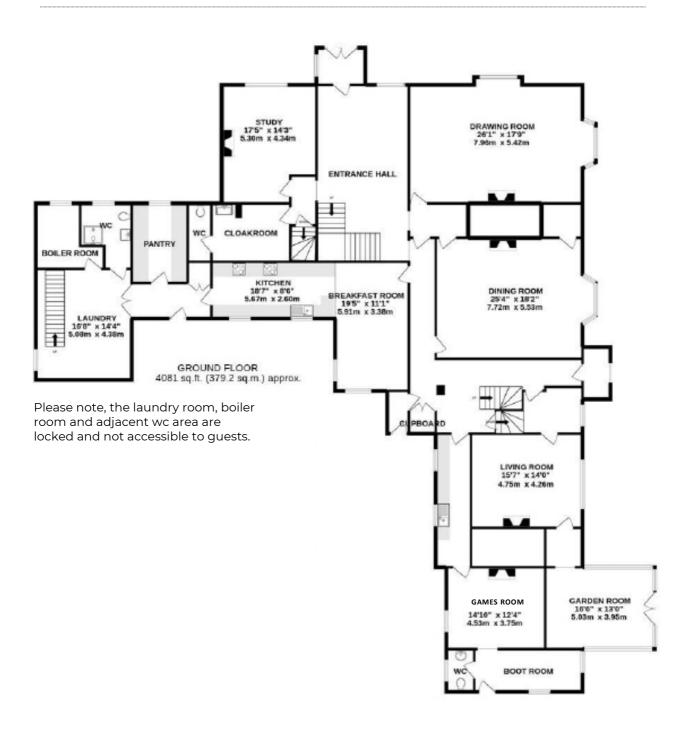

## LIST OF BEDROOMS & FLOOR PLANS AT BELWICK HALL

All bedrooms are large enough to accommodate a cot.

There is an additional shared family shower room on the first floor.