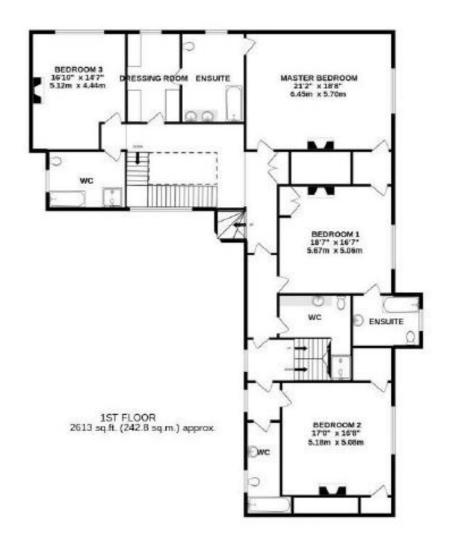

## LIST OF BEDROOMS & FLOOR PLANS AT BELWICK HALL

## • indicates a choice of bed configuration

| Bedroom                                     | Beds                                                              | Sleeps   | Features                                                                                                                                                                                                |
|---------------------------------------------|-------------------------------------------------------------------|----------|---------------------------------------------------------------------------------------------------------------------------------------------------------------------------------------------------------|
| Master Bedroom<br>(first floor)             | Super king size bed                                               | 2 (+1*)  | Private ensuite bathroom with<br>bath and shower head.<br>Dressing room* (can be used as a<br>bedroom with a day bed – it has<br>its own doorway to the hall).                                          |
| Bedroom 1<br>Green & Pink<br>(first floor)  | Super king size bed<br>(can be divided into<br>two single beds) • | 2        | Private ensuite bathroom with bath and shower head.                                                                                                                                                     |
| Bedroom 2<br>Rose Room<br>(first floor)     | King size bed                                                     | 2        | Private bathroom with bath and shower head.                                                                                                                                                             |
| Bedroom 3<br>Grey Stripe<br>(first floor)   | Super king size bed<br>(can be divided into<br>two single beds) • | 2        | Private bathroom with bath and shower head.                                                                                                                                                             |
| Bedroom 4<br>Scandi Room<br>(second floor)  | Double bed                                                        | 2        | Shared shower room. Access to second floor shower room is via bedroom 5. Alternatively, there is a shared shower room on the first floor, at the bottom of the stairs by the bedroom (see floor plans). |
| Bedroom 5<br>Hummingbird<br>(second floor)  | Super king size bed<br>(can be divided into<br>two single beds) • | 2        | Shared shower room on second floor.                                                                                                                                                                     |
| Bedroom 6<br>Blue Trellis<br>(second floor) | Super king size bed<br>(can be divided into<br>two single beds) • | 2        | Shared shower room on second floor.                                                                                                                                                                     |
| Bedroom 7<br>Yellow Room<br>(second floor)  | Super king size bed<br>(can be divided into<br>two single beds) • | 2        | Shared shower room on second floor.                                                                                                                                                                     |
| Total                                       |                                                                   | 16 (+1*) |                                                                                                                                                                                                         |

All bedrooms are large enough to accommodate a cot.

There is an additional shared family shower room on the first floor.