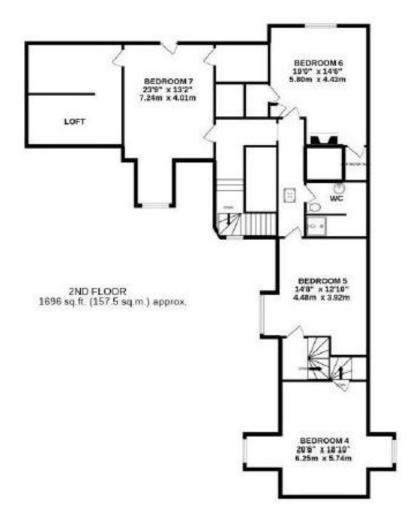

## LIST OF BEDROOMS & FLOOR PLANS AT BELWICK HALL

## • indicates a choice of bed configuration

| Bedroom                                     | Beds                                                              | Sleeps   | Features                                                                                                                                                                                                |
|---------------------------------------------|-------------------------------------------------------------------|----------|---------------------------------------------------------------------------------------------------------------------------------------------------------------------------------------------------------|
| Master Bedroom<br>(first floor)             | Super king size bed                                               | 2 (+1*)  | Private ensuite bathroom with<br>bath and shower head.<br>Dressing room* (can be used as a<br>bedroom with a day bed – it has<br>its own doorway to the hall).                                          |
| Bedroom 1<br>Green & Pink<br>(first floor)  | Super king size bed<br>(can be divided into<br>two single beds) • | 2        | Private ensuite bathroom with bath and shower head.                                                                                                                                                     |
| Bedroom 2<br>Rose Room<br>(first floor)     | King size bed                                                     | 2        | Private bathroom with bath and shower head.                                                                                                                                                             |
| Bedroom 3<br>Grey Stripe<br>(first floor)   | Super king size bed<br>(can be divided into<br>two single beds) • | 2        | Private bathroom with bath and shower head.                                                                                                                                                             |
| Bedroom 4<br>Scandi Room<br>(second floor)  | Double bed                                                        | 2        | Shared shower room. Access to second floor shower room is via bedroom 5. Alternatively, there is a shared shower room on the first floor, at the bottom of the stairs by the bedroom (see floor plans). |
| Bedroom 5<br>Hummingbird<br>(second floor)  | Super king size bed<br>(can be divided into<br>two single beds) • | 2        | Shared shower room on second floor.                                                                                                                                                                     |
| Bedroom 6<br>Blue Trellis<br>(second floor) | Super king size bed<br>(can be divided into<br>two single beds) • | 2        | Shared shower room on second floor.                                                                                                                                                                     |
| Bedroom 7<br>Yellow Room<br>(second floor)  | Super king size bed<br>(can be divided into<br>two single beds) • | 2        | Shared shower room on second floor.                                                                                                                                                                     |
| Total                                       |                                                                   | 16 (+1*) |                                                                                                                                                                                                         |

All bedrooms are large enough to accommodate a cot.

There is an additional shared family shower room on the first floor.