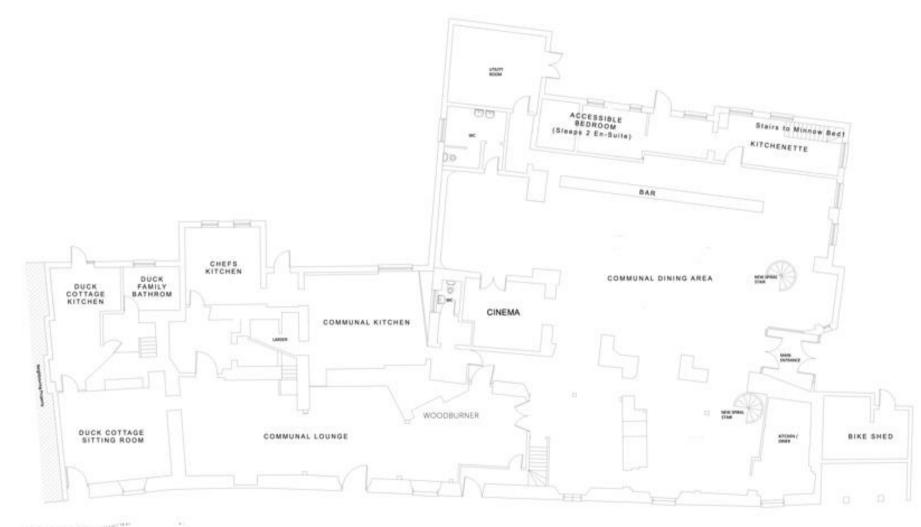

ng size bed (can be divided into two single beds) •           | 2      | Jack and Jill en-suite with<br>Otter 2.                                             |
| Otter 2<br>(First floor)                | King size bed (can be divided into two single beds) •           | 2      | Jack and Jill en-suite with<br>Otter 1.                                             |
| Accessible<br>Bedroom<br>(Ground floor) | Twin beds                                                       | 2      | En-suite accessible wet room.                                                       |
| Total                                   |                                                                 | 29     |                                                                                     |



### GROUND FLOOR PLAN



GROUND FLOOR



#### FIRST FLOOR PLAN



FIRST FLOOR