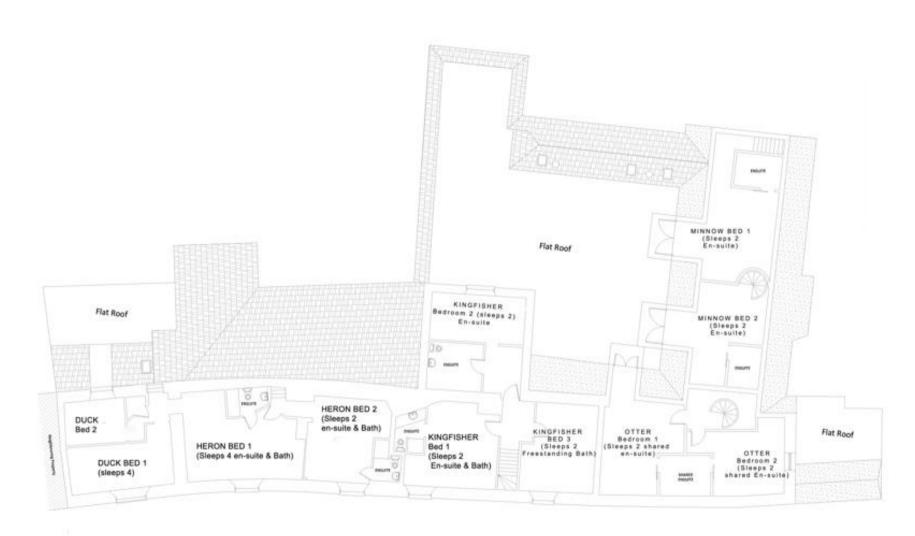

## • indicates a choice of bed configuration

| Bedroom                                 | Beds                                                            | Sleeps | Features                                                                            |
|-----------------------------------------|-----------------------------------------------------------------|--------|-------------------------------------------------------------------------------------|
| Duck 1<br>(First floor)                 | Double bed, plus king<br>size mattress on<br>mezzanine          | 4      | Shared bathroom, lounge and kitchen (on ground floor) with Duck 2. River view.      |
| Duck 2<br>(First floor)                 | Triple bunk bed                                                 | 3      | Shared bathroom, lounge and kitchen (on ground floor) with Duck 1.                  |
| Heron 1<br>(First floor)                | Super king size bed,<br>plus king size mattress<br>on mezzanine | 4      | En-suite. River view.                                                               |
| Heron 2<br>(First floor)                | Super king size bed                                             | 2      | En-suite. River view.                                                               |
| Kingfisher 1<br>(First floor)           | Double bed                                                      | 2      | En-suite shower. River view.                                                        |
| Kingfisher 2<br>(First floor)           | Double bed                                                      | 2      | En-suite.                                                                           |
| Kingfisher 3<br>(First floor)           | Twin beds                                                       | 2      | Freestanding bath. River view.                                                      |
| Minnow 1<br>(First floor)               | King size bed                                                   | 2      | En-suite. Kitchenette (on<br>ground floor). Optional<br>adjoining door to Minnow 2. |
| Minnow 2<br>(First floor)               | King size bed (can be divided into two single beds)             | 2      | En-suite. Optional adjoining door to Minnow 1.                                      |
| Otter 1<br>(First floor)                | King size bed (can be divided into two single beds) •           | 2      | Jack and Jill en-suite with<br>Otter 2.                                             |
| Otter 2<br>(First floor)                | King size bed (can be divided into two single beds) •           | 2      | Jack and Jill en-suite with<br>Otter 1.                                             |
| Accessible<br>Bedroom<br>(Ground floor) | Twin beds                                                       | 2      | En-suite accessible wet room.                                                       |
| Total                                   |                                                                 | 29     |                                                                                     |

#### FIRST FLOOR PLAN

FIRST FLOOR