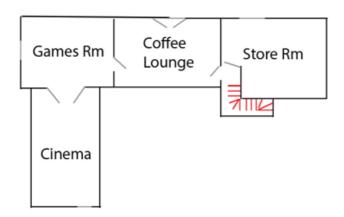

n be divided into<br>two single beds | 2      | Ensuite with a bath           |
| Bedroom 4               | King size bed                                                   | 2      | Ensuite shower room           |
| Bedroom 5               | Double bed                                                      | 2      | Ensuite shower room           |
| Bedroom 6               | King size bed                                                   | 2      | Shared bathroom               |
| Bedroom 7<br>(Playroom) | Double Hypnos sofa<br>bed                                       | 2      | Separate bathroom with shower |
| Total                   |                                                                 | 14     |                               |

## **GROUND FLOOR**







## SECOND FLOOR