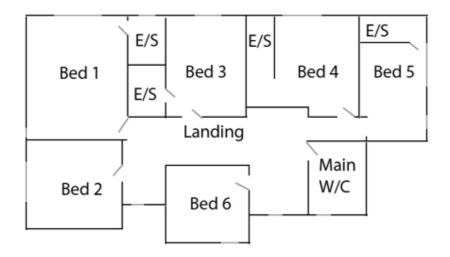

## SECOND FLOOR

## BEDROOMS – sleeps 14 in 7 bedrooms

| Bedroom                 | Beds                                                            | Sleeps | Features                      |
|-------------------------|-----------------------------------------------------------------|--------|-------------------------------|
| Bedroom 1               | Super king size bed -<br>can be divided into<br>two single beds | 2      | Ensuite with a bath           |
| Bedroom 2               | Super king size bed -<br>can be divided into<br>two single beds | 2      | Shared bathroom               |
| Bedroom 3               | Super king size bed -<br>can be divided into<br>two single beds | 2      | Ensuite with a bath           |
| Bedroom 4               | King size bed                                                   | 2      | Ensuite shower room           |
| Bedroom 5               | Double bed                                                      | 2      | Ensuite shower room           |
| Bedroom 6               | King size bed                                                   | 2      | Shared bathroom               |
| Bedroom 7<br>(Playroom) | Double Hypnos sofa<br>bed                                       | 2      | Separate bathroom with shower |
| Total                   |                                                                 | 14     |                               |