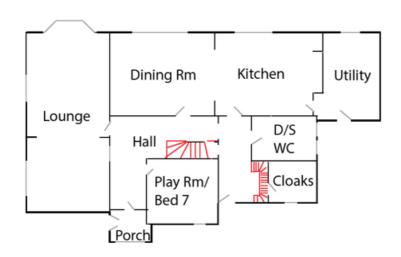

## **GROUND FLOOR**

## BEDROOMS – sleeps 14 in 7 bedrooms

| Bedroom                 | Beds                                                            | Sleeps | Features                      |
|-------------------------|-----------------------------------------------------------------|--------|-------------------------------|
| Bedroom 1               | Super king size bed -<br>can be divided into<br>two single beds | 2      | Ensuite with a bath           |
| Bedroom 2               | Super king size bed -<br>can be divided into<br>two single beds | 2      | Shared bathroom               |
| Bedroom 3               | Super king size bed -<br>can be divided into<br>two single beds | 2      | Ensuite with a bath           |
| Bedroom 4               | King size bed                                                   | 2      | Ensuite shower room           |
| Bedroom 5               | Double bed                                                      | 2      | Ensuite shower room           |
| Bedroom 6               | King size bed                                                   | 2      | Shared bathroom               |
| Bedroom 7<br>(Playroom) | Double Hypnos sofa<br>bed                                       | 2      | Separate bathroom with shower |
| Total                   |                                                                 | 14     |                               |