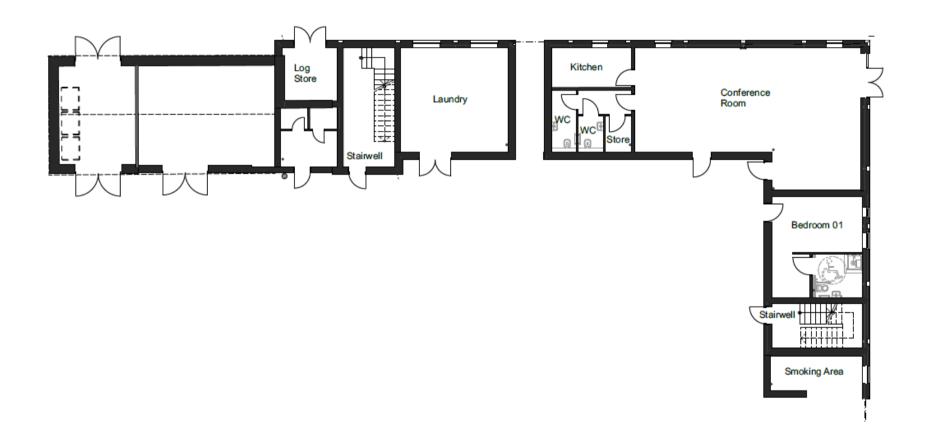

loor)  | King size bed | 2      | Ensuite with shower.                              |
| Bedroom 7<br>(First floor)  | King size bed | 2      | Ensuite with shower.                              |
| Bedroom 8<br>(First floor)  | King size bed | 2      | Ensuite with shower.                              |
| Bedroom 9<br>(First floor)  | King size bed | 2      | Ensuite with shower.                              |
| Bedroom 10<br>(First floor) | King size bed | 2      | Ensuite with shower.                              |
| Total                       |               | 40     |                                                   |

Please note no extra guest beds are available.



Note: Cottage G shown on the floor plan above is not part of the rental.



# FLOOR PLANS – Pole Barn (ground floor)



## FLOOR PLANS – Pole Barn (first floor)