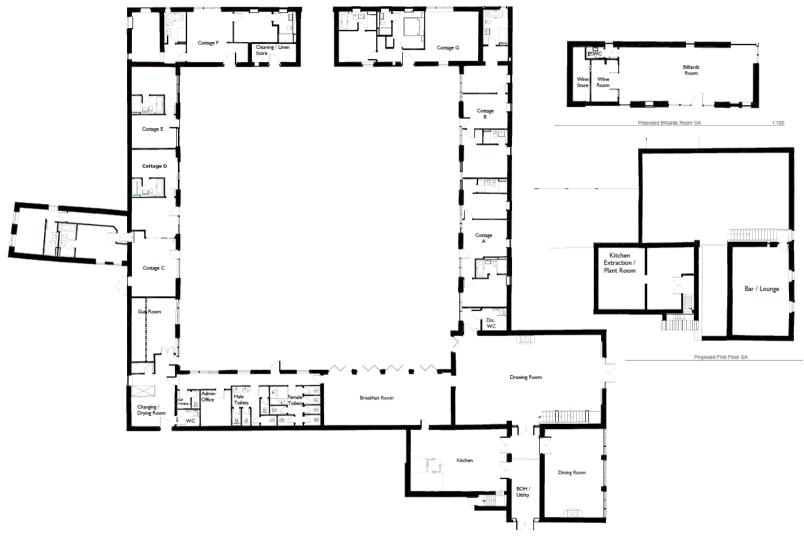

#### • indicates a choice of bed configuration

| Bedroom                                                                                                                                      | Beds                                                              | Sleeps | Features                                                        |  |
|----------------------------------------------------------------------------------------------------------------------------------------------|-------------------------------------------------------------------|--------|-----------------------------------------------------------------|--|
| Hilton Cottage - shown as Cottage A on floor plans below                                                                                     |                                                                   |        |                                                                 |  |
| Bedroom 1<br>(Ground floor)                                                                                                                  | Super king size bed                                               | 2      | Ensuite with shower.                                            |  |
| Bedroom 2<br>(Ground floor)                                                                                                                  | Super king size bed                                               | 2      | Ensuite with bath and shower.                                   |  |
| Murton Cottage - shown as Cottage B on floor plans below                                                                                     |                                                                   |        |                                                                 |  |
| Bedroom 1<br>(Ground floor)                                                                                                                  | Super king size bed                                               | 2      | Ensuite with bath and shower.                                   |  |
| Bedroom 2<br>(Ground floor)                                                                                                                  | Super king size bed<br>(can be divided into<br>two single beds) • | 2      | Ensuite with shower.                                            |  |
| <b>Bolton Cottage</b> - shown as Cottage C on floor plans below<br>Bolton Cottage can interlink with Marton Cottage to sleep up to 6 people. |                                                                   |        |                                                                 |  |
| Bedroom 1<br>(Ground floor)                                                                                                                  | Super king size bed                                               | 2      | Access to bedroom is one step up. Ensuite with bath and shower. |  |
| Bedroom 2<br>(Ground floor)                                                                                                                  | Super king size bed<br>(can be divided into<br>two single beds) • | 2      | Access to bedroom is one step up. Ensuite with shower.          |  |
| Marton Cottage - shown as Cottage D on floor plans below Marton Cottage can interlink with Bolton Cottage to sleep up to 6 people.           |                                                                   |        |                                                                 |  |
| Bedroom 1<br>(Ground floor)                                                                                                                  | Super king size bed                                               | 2      | Ensuite with bath and shower.                                   |  |
| Brampton Cottage - shown as Cottage E on floor plans below                                                                                   |                                                                   |        |                                                                 |  |
| Bedroom 1<br>(Ground floor)                                                                                                                  | Super king size bed                                               | 2      | Ensuite with bath and shower.                                   |  |
| Orton Cottage - shown as Cottage F on floor plans below                                                                                      |                                                                   |        |                                                                 |  |
| Bedroom 1<br>(Ground floor)                                                                                                                  | Super king size bed                                               | 2      | Access to bedroom is one step up. Ensuite with shower.          |  |
| Bedroom 2<br>(Ground floor)                                                                                                                  | Super king size bed<br>(can be divided into<br>two single beds) • | 2      | Ensuite with bath and shower.                                   |  |

Please note no extra guest beds are available.

Note: Cottage G shown on the floor plan above is not part of the rental.