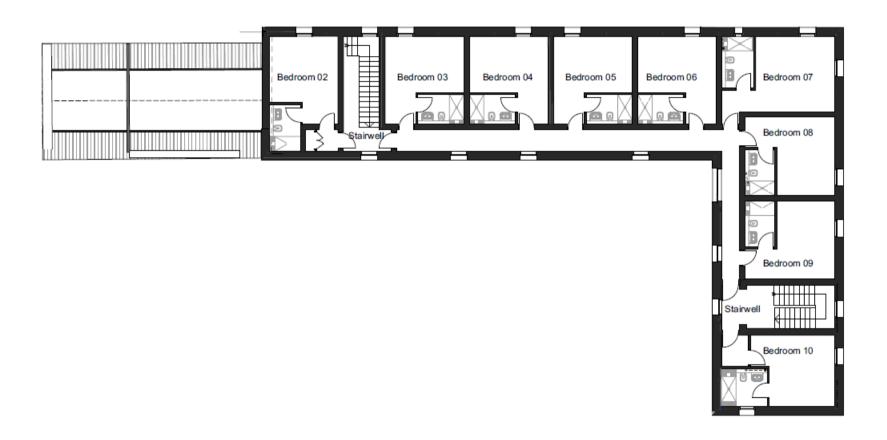

| Bedroom                     | Beds          | Sleeps | Features                                          |
|-----------------------------|---------------|--------|---------------------------------------------------|
| Pole Barn                   |               |        |                                                   |
| Bedroom 1<br>(Ground floor) | King size bed | 2      | Fully accessible ground floor room with wet room. |
| Bedroom 2<br>(First floor)  | King size bed | 2      | Ensuite with shower.                              |
| Bedroom 3<br>(First floor)  | King size bed | 2      | Ensuite with shower.                              |
| Bedroom 4<br>(First floor)  | King size bed | 2      | Ensuite with shower.                              |
| Bedroom 5<br>(First floor)  | King size bed | 2      | Ensuite with shower.                              |
| Bedroom 6<br>(First floor)  | King size bed | 2      | Ensuite with shower.                              |
| Bedroom 7<br>(First floor)  | King size bed | 2      | Ensuite with shower.                              |
| Bedroom 8<br>(First floor)  | King size bed | 2      | Ensuite with shower.                              |
| Bedroom 9<br>(First floor)  | King size bed | 2      | Ensuite with shower.                              |
| Bedroom 10<br>(First floor) | King size bed | 2      | Ensuite with shower.                              |
| Total                       |               | 40     |                                                   |

## FLOOR PLANS – Pole Barn (first floor)