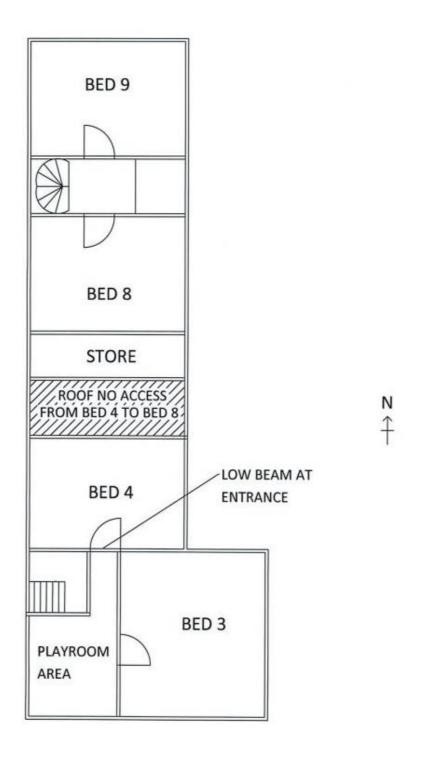

## LIST OF BEDROOMS & FLOOR PLANS AT WISTERIA HOUSE

## BEDROOMS – sleeps 18 in 9 bedrooms

## • indicates a choice of bed configuration

| Bedroom                     | Beds                                                        | Sleeps | Features                                                                                                       |
|-----------------------------|-------------------------------------------------------------|--------|----------------------------------------------------------------------------------------------------------------|
| Bedroom 1<br>(First floor)  | King-size bed                                               | 2      | Ensuite bathroom (no shower).                                                                                  |
| Bedroom 2<br>(First floor)  | King-size bed (can<br>be divided into two<br>single beds) ● | 2      | Shared family bathroom next door (hand-held shower attachment).                                                |
| Bedroom 3<br>(Second floor) | King-size bed (can<br>be divided into two<br>single beds) ● | 2      | Shared family bathroom on floor below.                                                                         |
| Bedroom 4<br>(Second floor) | Twin beds                                                   | 2      | Note: low beam at entrance to room but good headroom in bedroom itself. Shared family bathroom on floor below. |
| Bedroom 5<br>(First floor)  | King-size bed                                               | 2      | Ensuite bathroom (no shower).                                                                                  |
| Bedroom 6<br>(First floor)  | King-size bed (can<br>be divided into two<br>single beds) • | 2      | Shared family bathroom next door.                                                                              |
| Bedroom 7<br>(First floor)  | King-size bed                                               | 2      | Ensuite bathroom (hand-held shower attachment).                                                                |
| Bedroom 8<br>(Second floor) | Twin beds (can be joined to make a king-size bed) ●         | 2      | Shared family bathroom on floor below.                                                                         |
| Bedroom 9<br>(Second floor) | Twin beds                                                   | 2      | Shared family bathroom on floor below.                                                                         |
| Total                       |                                                             | 18     |                                                                                                                |