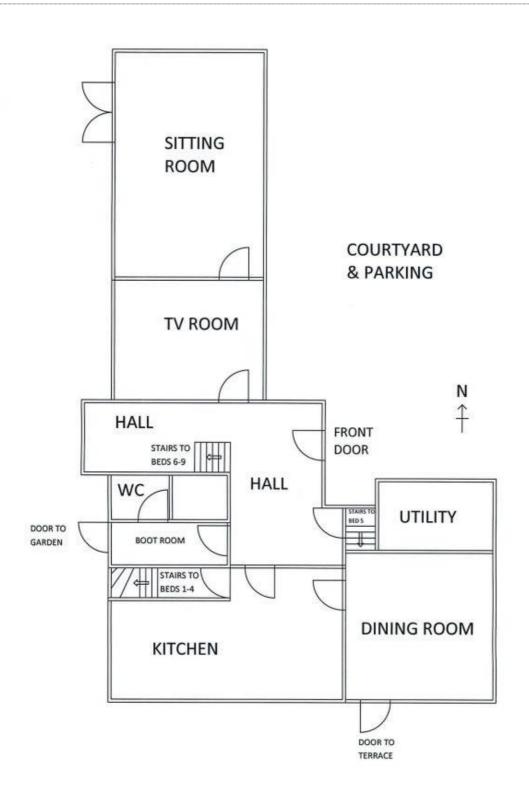

## LIST OF BEDROOMS & FLOOR PLANS AT WISTERIA HOUSE

## BEDROOMS – sleeps 18 in 9 bedrooms

## • indicates a choice of bed configuration

| Bedroom                     | Beds                                                        | Sleeps | Features                                                                                                       |
|-----------------------------|-------------------------------------------------------------|--------|----------------------------------------------------------------------------------------------------------------|
| Bedroom 1<br>(First floor)  | King-size bed                                               | 2      | Ensuite bathroom (no shower).                                                                                  |
| Bedroom 2<br>(First floor)  | King-size bed (can<br>be divided into two<br>single beds) ● | 2      | Shared family bathroom next door (hand-held shower attachment).                                                |
| Bedroom 3<br>(Second floor) | King-size bed (can<br>be divided into two<br>single beds) ● | 2      | Shared family bathroom on floor below.                                                                         |
| Bedroom 4<br>(Second floor) | Twin beds                                                   | 2      | Note: low beam at entrance to room but good headroom in bedroom itself. Shared family bathroom on floor below. |
| Bedroom 5<br>(First floor)  | King-size bed                                               | 2      | Ensuite bathroom (no shower).                                                                                  |
| Bedroom 6<br>(First floor)  | King-size bed (can<br>be divided into two<br>single beds) • | 2      | Shared family bathroom next door.                                                                              |
| Bedroom 7<br>(First floor)  | King-size bed                                               | 2      | Ensuite bathroom (hand-held shower attachment).                                                                |
| Bedroom 8<br>(Second floor) | Twin beds (can be joined to make a king-size bed) ●         | 2      | Shared family bathroom on floor below.                                                                         |
| Bedroom 9<br>(Second floor) | Twin beds                                                   | 2      | Shared family bathroom on floor below.                                                                         |
| Total                       |                                                             | 18     |                                                                                                                |