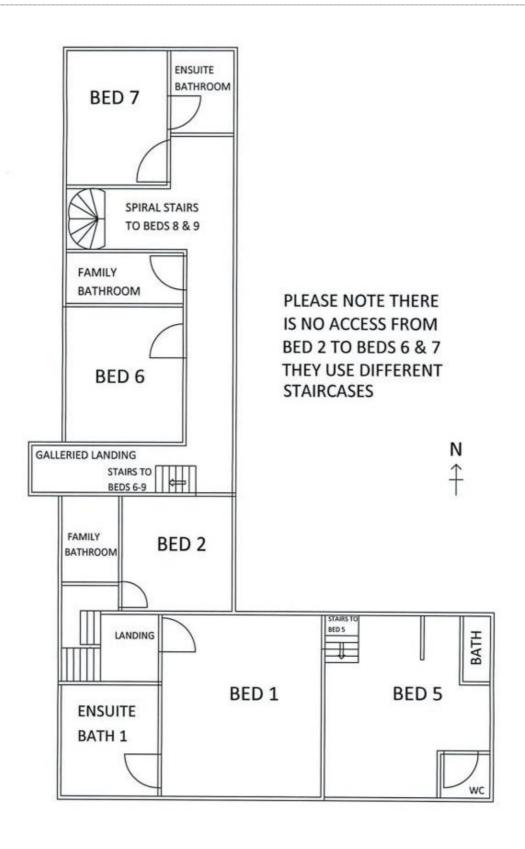

## LIST OF BEDROOMS & FLOOR PLANS AT WISTERIA HOUSE

## BEDROOMS – sleeps 18 in 9 bedrooms

## • indicates a choice of bed configuration

| Bedroom                     | Beds                                                        | Sleeps | Features                                                                                                       |
|-----------------------------|-------------------------------------------------------------|--------|----------------------------------------------------------------------------------------------------------------|
| Bedroom 1<br>(First floor)  | King-size bed                                               | 2      | Ensuite bathroom (no shower).                                                                                  |
| Bedroom 2<br>(First floor)  | King-size bed (can<br>be divided into two<br>single beds) ● | 2      | Shared family bathroom next door (hand-held shower attachment).                                                |
| Bedroom 3<br>(Second floor) | King-size bed (can<br>be divided into two<br>single beds) ● | 2      | Shared family bathroom on floor below.                                                                         |
| Bedroom 4<br>(Second floor) | Twin beds                                                   | 2      | Note: low beam at entrance to room but good headroom in bedroom itself. Shared family bathroom on floor below. |
| Bedroom 5<br>(First floor)  | King-size bed                                               | 2      | Ensuite bathroom (no shower).                                                                                  |
| Bedroom 6<br>(First floor)  | King-size bed (can<br>be divided into two<br>single beds) • | 2      | Shared family bathroom next door.                                                                              |
| Bedroom 7<br>(First floor)  | King-size bed                                               | 2      | Ensuite bathroom (hand-held shower attachment).                                                                |
| Bedroom 8<br>(Second floor) | Twin beds (can be joined to make a king-size bed) ●         | 2      | Shared family bathroom on floor below.                                                                         |
| Bedroom 9<br>(Second floor) | Twin beds                                                   | 2      | Shared family bathroom on floor below.                                                                         |
| Total                       |                                                             | 18     |                                                                                                                |