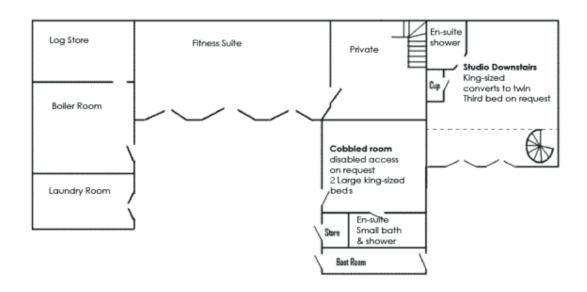

| Bunk/Kids Room<br>(Main House,<br>second floor) | Two single<br>childrens' beds    | 2         | No en suite.                                                     |
|-------------------------------------------------|----------------------------------|-----------|------------------------------------------------------------------|
| Studio (Barn,<br>ground floor)                  | King-sized bed converts to twin. | 2         | En suite shower                                                  |
| Cobbled Room<br>(Barn, ground floor)            | Large king-sized<br>bed          | 2         | Disabled access on request. En suite with small bath and shower. |
| Total                                           |                                  | 18+2 kids |                                                                  |

## 'THE BARN' GROUND FLOOR PLAN