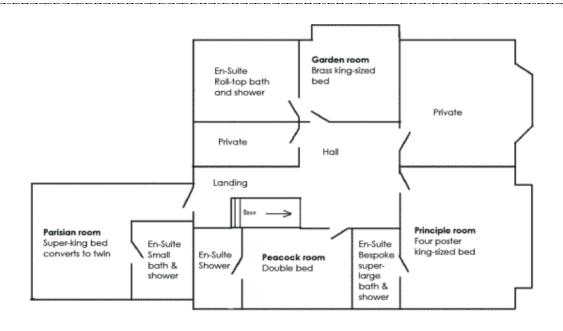

## • indicates a choice of bed configuration

| Bedroom                                        | Beds                                 | Sleeps | Features                                             |
|------------------------------------------------|--------------------------------------|--------|------------------------------------------------------|
| Principle Room<br>(Main House, first<br>floor) | Four-poster king-<br>sized bed       | 2      | En suite with super-large<br>bespoke bath and shower |
| Parisian Room<br>(Main House, first<br>floor)  | Super-king bed<br>(converts to twin) | 2      | En suite with small bath and shower                  |
| Peacock Room<br>(Main House, first<br>floor)   | Double bed                           | 2      | En suite shower room                                 |
| Garden Room<br>(Main House, first<br>floor)    | Brass king-sized<br>bed              | 2      | En suite with roll-top bath and shower               |
| Cherry Room (Main<br>House, second<br>floor)   | King-sized bed (converts to twin).   | 2      | En suite shower room                                 |
| White Room (Main<br>House, second<br>floor)    | King-sized bed                       | 2      | En suite with small bath and shower                  |
| Princess Room<br>(Main House,<br>second floor) | Emperor-sized<br>bed                 | 2      | Door to main bathroom with large shower              |

| Bunk/Kids Room<br>(Main House,<br>second floor) | Two single<br>childrens' beds    | 2         | No en suite.                                                     |
|-------------------------------------------------|----------------------------------|-----------|------------------------------------------------------------------|
| Studio (Barn,<br>ground floor)                  | King-sized bed converts to twin. | 2         | En suite shower                                                  |
| Cobbled Room<br>(Barn, ground floor)            | Large king-sized<br>bed          | 2         | Disabled access on request. En suite with small bath and shower. |
| Total                                           |                                  | 18+2 kids |                                                                  |