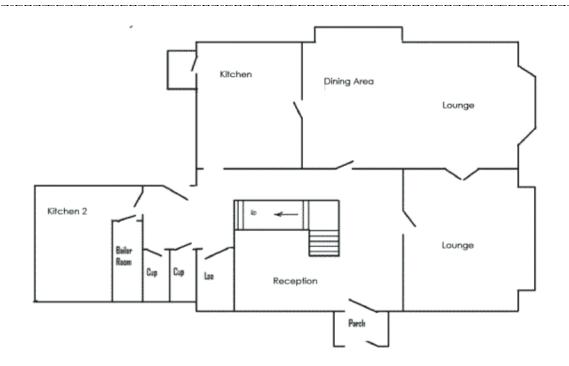

## FIRST FLOOR PLAN

## • indicates a choice of bed configuration

| Bedroom                                        | Beds                                 | Sleeps | Features                                             |
|------------------------------------------------|--------------------------------------|--------|------------------------------------------------------|
| Principle Room<br>(Main House, first<br>floor) | Four-poster king-<br>sized bed       | 2      | En suite with super-large<br>bespoke bath and shower |
| Parisian Room<br>(Main House, first<br>floor)  | Super-king bed<br>(converts to twin) | 2      | En suite with small bath and shower                  |
| Peacock Room<br>(Main House, first<br>floor)   | Double bed                           | 2      | En suite shower room                                 |
| Garden Room<br>(Main House, first<br>floor)    | Brass king-sized<br>bed              | 2      | En suite with roll-top bath and shower               |
| Cherry Room (Main<br>House, second<br>floor)   | King-sized bed (converts to twin).   | 2      | En suite shower room                                 |
| White Room (Main<br>House, second<br>floor)    | King-sized bed                       | 2      | En suite with small bath and shower                  |
| Princess Room<br>(Main House,<br>second floor) | Emperor-sized<br>bed                 | 2      | Door to main bathroom with large shower              |