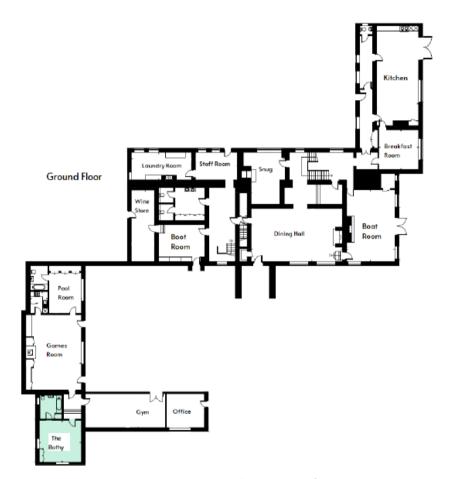

## LIST OF BEDROOMS & FLOOR PLANS AT COLESCOMB MANOR

## • indicates a choice of bed configuration

| Bedroom                         | Beds                                                          | Sleeps | Features                                                                                     |
|---------------------------------|---------------------------------------------------------------|--------|----------------------------------------------------------------------------------------------|
| 1. Garden Room                  | Super king size bed                                           | 2      | Master bedroom. En-suite with bath and walk-in shower.                                       |
| 2. Pink Room                    | Super king size bed                                           | 2      | Large first floor bedroom. Ensuite with bath and walk-in shower.                             |
| 3 Train Room                    | Super king size bed<br>(can be divided into<br>2 single beds) | 2      | Large third floor bedroom. In-<br>room roll top bath.                                        |
| 4. Blue Room                    | King size bed                                                 | 2      | Large second floor bedroom. Ensuite bathroom with bath.                                      |
| 5. Orange Room                  | King size bed                                                 | 2      | Second floor bedroom. En-suite bathroom with bath.                                           |
| 6. Chinese Room                 | Super king size bed                                           | 2      | Second floor bedroom. Separate private bathroom with bath.                                   |
| 7. Green Room                   | King size bed                                                 | 2      | Attic bedroom. En-suite with walk-in shower.                                                 |
| 8. Twin Room                    | Twin beds                                                     | 2      | Third floor bedroom. Shared bathroom with bath and overhead shower (shared with South Room). |
| 9. South Room                   | King size bed                                                 | 2      | Third floor bedroom. Shared bathroom with bath and overhead shower (shared with Twin Room).  |
| 10. Bothy Room<br>(Friary wing) | King size bed (can be<br>divided into 2 single<br>beds) ●     | 2      | Separate annexe. En-suite with bath. Perfect room for staff.                                 |
| Total                           |                                                               | 20     |                                                                                              |

Approximate Area = 1084.5 sq m / 11673 sq ftAnnexe Outbuilding = 196.3 sq m / 2113 sq ft