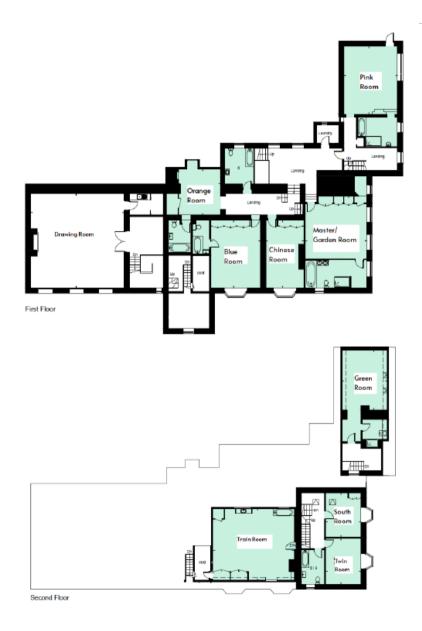

## LIST OF BEDROOMS & FLOOR PLANS AT COLESCOMB MANOR

## • indicates a choice of bed configuration

| Bedroom                         | Beds                                                          | Sleeps | Features                                                                                     |
|---------------------------------|---------------------------------------------------------------|--------|----------------------------------------------------------------------------------------------|
| 1. Garden Room                  | Super king size bed                                           | 2      | Master bedroom. En-suite with bath and walk-in shower.                                       |
| 2. Pink Room                    | Super king size bed                                           | 2      | Large first floor bedroom. Ensuite with bath and walk-in shower.                             |
| 3 Train Room                    | Super king size bed<br>(can be divided into<br>2 single beds) | 2      | Large third floor bedroom. In-<br>room roll top bath.                                        |
| 4. Blue Room                    | King size bed                                                 | 2      | Large second floor bedroom. Ensuite bathroom with bath.                                      |
| 5. Orange Room                  | King size bed                                                 | 2      | Second floor bedroom. En-suite bathroom with bath.                                           |
| 6. Chinese Room                 | Super king size bed                                           | 2      | Second floor bedroom. Separate private bathroom with bath.                                   |
| 7. Green Room                   | King size bed                                                 | 2      | Attic bedroom. En-suite with walk-in shower.                                                 |
| 8. Twin Room                    | Twin beds                                                     | 2      | Third floor bedroom. Shared bathroom with bath and overhead shower (shared with South Room). |
| 9. South Room                   | King size bed                                                 | 2      | Third floor bedroom. Shared bathroom with bath and overhead shower (shared with Twin Room).  |
| 10. Bothy Room<br>(Friary wing) | King size bed (can be<br>divided into 2 single<br>beds) ●     | 2      | Separate annexe. En-suite with bath. Perfect room for staff.                                 |
| Total                           |                                                               | 20     |                                                                                              |

Approximate Area = 1084.5 sq m / 11673 sq ftAnnexe Outbuilding = 196.3 sq m / 2113 sq ft