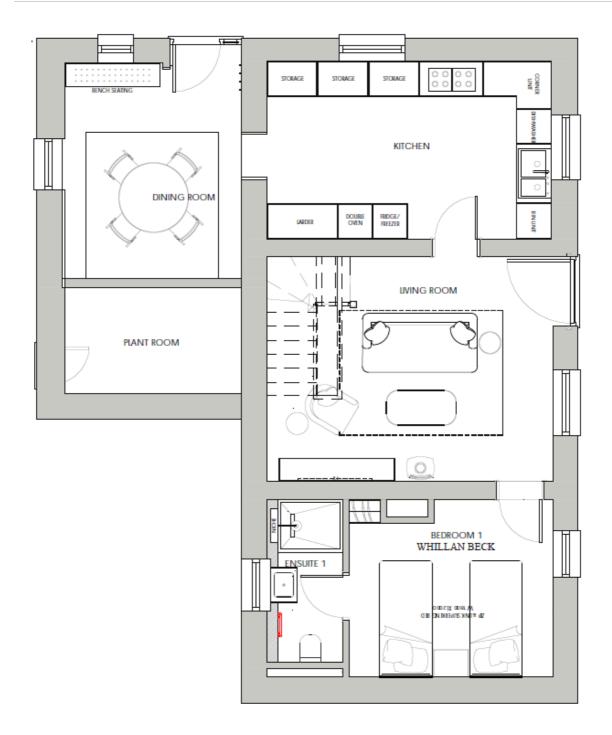

### FLOOR PLANS - coach house (ground floor)

The Coach House is fully self-contained with a lovely lounge with log burner, fully equipped kitchen and small dining room. Please note, if you do not require the Coach House bedrooms, it may remain locked during your stay.

#### • indicates a choice of bed configuration

| Bedroom                                      | Beds                                                              | Sleeps | Features                                                                                                                                                                |
|----------------------------------------------|-------------------------------------------------------------------|--------|-------------------------------------------------------------------------------------------------------------------------------------------------------------------------|
| Main House                                   |                                                                   |        |                                                                                                                                                                         |
| Bedroom 1<br>Scafell<br>(First floor)        | Super king size bed<br>(can be divided into<br>two single beds) • | 2      | Good sized, modern Scandi feeling<br>room. In room copper free-standing<br>bath. Ensuite shower room.                                                                   |
| Bedroom 2<br>Blea Tarn<br>(First floor)      | Super king size bed<br>(can be divided into<br>two single beds) ● | 2      | Contemporary purple room. Ensuite shower room.                                                                                                                          |
| Bedroom 3<br>Great Howe<br>(First floor)     | Super king size bed<br>(can be divided into<br>two single beds) • | 2      | Large, sophisticated room. Ensuite with bath and shower over.                                                                                                           |
| Bedroom 4<br>Hardknott<br>(First floor)      | Super king size bed<br>(can be divided into<br>two single beds) • | 2      | Large, bright room with dual aspect windows. Ensuite shower room.                                                                                                       |
| Bedroom 5<br>Green Crag<br>(First floor)     | Super king size bed<br>(can be divided into<br>two single beds) • | 2      | Smaller room with wonderfully<br>quirky woodland papered ceiling.<br>Ensuite shower room.                                                                               |
| Bedroom 6<br>La'al Ratty<br>(First floor)    | Built-in bunk beds<br>(adult-sized)                               | 2      | Small room. Ensuite shower room.                                                                                                                                        |
| Coach House                                  |                                                                   |        |                                                                                                                                                                         |
| Bedroom 1<br>Whillan Beck<br>(First floor)   | Super king size bed                                               | 2      | Accessed via an open staircase from<br>the lounge. Totally private but<br>limited sound privacy. Ensuite with<br>large black stone bath and separate<br>walk-in shower. |
| Bedroom 2<br>Stanley Ghyll<br>(Ground floor) | Super king size bed<br>(can be divided into<br>two single beds) • | 2      | Small room. Ensuite shower room.                                                                                                                                        |
| Total                                        |                                                                   | 16     |                                                                                                                                                                         |