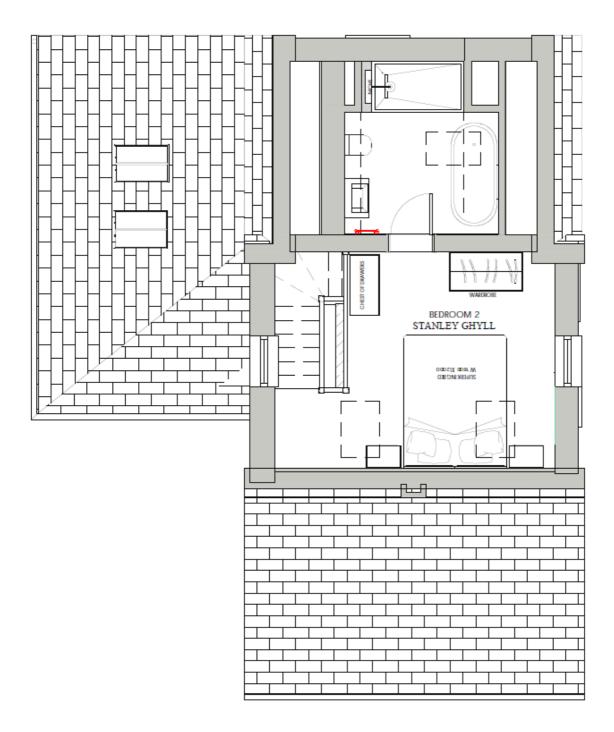

#### • indicates a choice of bed configuration

| Bedroom                                      | Beds                                                              | Sleeps | Features                                                                                                                                                                |
|----------------------------------------------|-------------------------------------------------------------------|--------|-------------------------------------------------------------------------------------------------------------------------------------------------------------------------|
| Main House                                   |                                                                   |        |                                                                                                                                                                         |
| Bedroom 1<br>Scafell<br>(First floor)        | Super king size bed<br>(can be divided into<br>two single beds) • | 2      | Good sized, modern Scandi feeling<br>room. In room copper free-standing<br>bath. Ensuite shower room.                                                                   |
| Bedroom 2<br>Blea Tarn<br>(First floor)      | Super king size bed<br>(can be divided into<br>two single beds) ● | 2      | Contemporary purple room. Ensuite shower room.                                                                                                                          |
| Bedroom 3<br>Great Howe<br>(First floor)     | Super king size bed<br>(can be divided into<br>two single beds) • | 2      | Large, sophisticated room. Ensuite with bath and shower over.                                                                                                           |
| Bedroom 4<br>Hardknott<br>(First floor)      | Super king size bed<br>(can be divided into<br>two single beds) • | 2      | Large, bright room with dual aspect windows. Ensuite shower room.                                                                                                       |
| Bedroom 5<br>Green Crag<br>(First floor)     | Super king size bed<br>(can be divided into<br>two single beds) • | 2      | Smaller room with wonderfully<br>quirky woodland papered ceiling.<br>Ensuite shower room.                                                                               |
| Bedroom 6<br>La'al Ratty<br>(First floor)    | Built-in bunk beds<br>(adult-sized)                               | 2      | Small room. Ensuite shower room.                                                                                                                                        |
| Coach House                                  |                                                                   |        |                                                                                                                                                                         |
| Bedroom 1<br>Whillan Beck<br>(First floor)   | Super king size bed                                               | 2      | Accessed via an open staircase from<br>the lounge. Totally private but<br>limited sound privacy. Ensuite with<br>large black stone bath and separate<br>walk-in shower. |
| Bedroom 2<br>Stanley Ghyll<br>(Ground floor) | Super king size bed<br>(can be divided into<br>two single beds) • | 2      | Small room. Ensuite shower room.                                                                                                                                        |
| Total                                        |                                                                   | 16     |                                                                                                                                                                         |