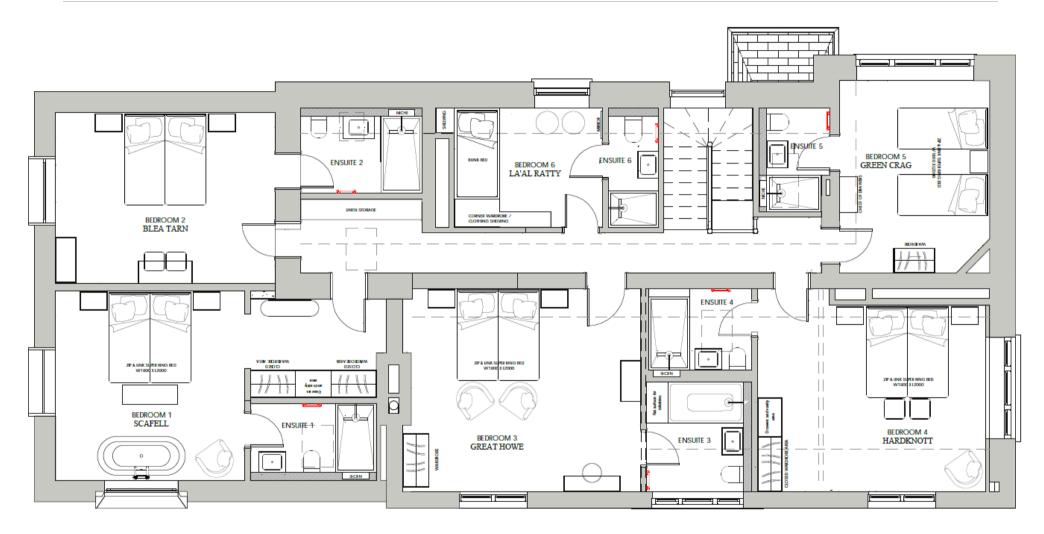

#### FLOOR PLANS - main house (first floor)

#### • indicates a choice of bed configuration

| Bedroom                                      | Beds                                                              | Sleeps | Features                                                                                                                                                                |
|----------------------------------------------|-------------------------------------------------------------------|--------|-------------------------------------------------------------------------------------------------------------------------------------------------------------------------|
| Main House                                   |                                                                   |        |                                                                                                                                                                         |
| Bedroom 1<br>Scafell<br>(First floor)        | Super king size bed<br>(can be divided into<br>two single beds) • | 2      | Good sized, modern Scandi feeling<br>room. In room copper free-standing<br>bath. Ensuite shower room.                                                                   |
| Bedroom 2<br>Blea Tarn<br>(First floor)      | Super king size bed<br>(can be divided into<br>two single beds) ● | 2      | Contemporary purple room. Ensuite shower room.                                                                                                                          |
| Bedroom 3<br>Great Howe<br>(First floor)     | Super king size bed<br>(can be divided into<br>two single beds) • | 2      | Large, sophisticated room. Ensuite with bath and shower over.                                                                                                           |
| Bedroom 4<br>Hardknott<br>(First floor)      | Super king size bed<br>(can be divided into<br>two single beds) • | 2      | Large, bright room with dual aspect windows. Ensuite shower room.                                                                                                       |
| Bedroom 5<br>Green Crag<br>(First floor)     | Super king size bed<br>(can be divided into<br>two single beds) • | 2      | Smaller room with wonderfully<br>quirky woodland papered ceiling.<br>Ensuite shower room.                                                                               |
| Bedroom 6<br>La'al Ratty<br>(First floor)    | Built-in bunk beds<br>(adult-sized)                               | 2      | Small room. Ensuite shower room.                                                                                                                                        |
| Coach House                                  |                                                                   |        |                                                                                                                                                                         |
| Bedroom 1<br>Whillan Beck<br>(First floor)   | Super king size bed                                               | 2      | Accessed via an open staircase from<br>the lounge. Totally private but<br>limited sound privacy. Ensuite with<br>large black stone bath and separate<br>walk-in shower. |
| Bedroom 2<br>Stanley Ghyll<br>(Ground floor) | Super king size bed<br>(can be divided into<br>two single beds) • | 2      | Small room. Ensuite shower room.                                                                                                                                        |
| Total                                        |                                                                   | 16     |                                                                                                                                                                         |