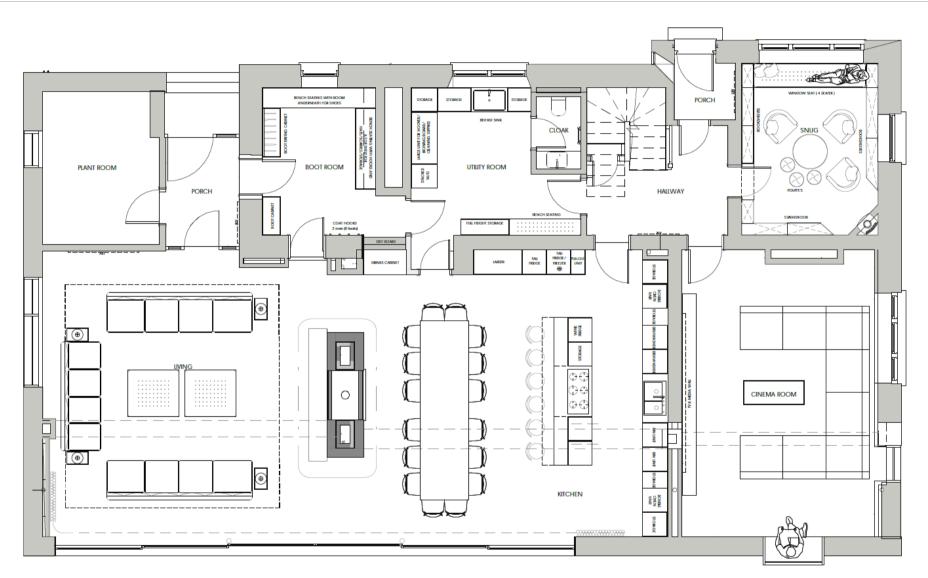

bed<br>(can be divided into<br>two single beds) • | 2      | Small room. Ensuite shower room.                                                                                                                                        |
| Total                                        |                                                                   | 16     |                                                                                                                                                                         |

The Coach House is fully self-contained with a lovely lounge with log burner, fully equipped kitchen and small dining room. Please note, if you do not require the Coach House bedrooms, it may remain locked during your stay.



### FLOOR PLANS – main house (ground floor)





#### FLOOR PLANS - main house (first floor)





### FLOOR PLANS - coach house (ground floor)