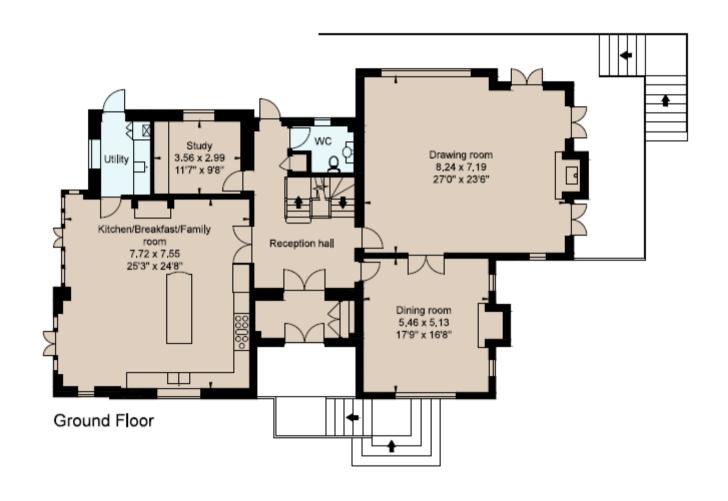

## LIVING & ENTERTAINMENT SPACES

- **Living Room:** The living room is stylish and elegant, with a large wood-burning stove, flagstone flooring, decadent rugs and two sumptuous sofas. There's also a baby grand piano.
- **Pool Room:** The lower ground floor is dedicated to recreation with an indoor heated swim jet pool, small selection of free weights and a relaxation area, with a sculptured ceramic feature wall.
- **Sauna:** The large cedar sauna has beech seating with rainbow LED lighting and there's an adjacent cloakroom with marble mosaic tiling and drench shower.
- **Cinema Room:** With an 86" Smart TV and comfy seating (please use your own log-in to access streaming services such as Netflix).
- Study/Reading Room: On the ground floor, with a Shagreen campaign desk and bookcase.

#### KITCHEN & DINING

- **Kitchen:** The stylish Loxleys oak kitchen is the heart of the house and perfect for luxury self-catering. With beams and limestone flooring, it features granite worktops, a seven-ring gas range with griddle, two large ovens (one with the facility for pizza/bread baking), a combination oven, microwave, dishwasher and American-style fridge freezer. The large solid-timber table seats up to 10 and is ideal for breakfast, lunch or informal suppers.
- **Dining Room:** For more formal dining, the elegant dining room features a beautiful oval dining table which seats 10. A Tondo mirror in oxidised silver, a nickel chandelier and a luxurious carpet, lamps and chairs complete the indulgent look.