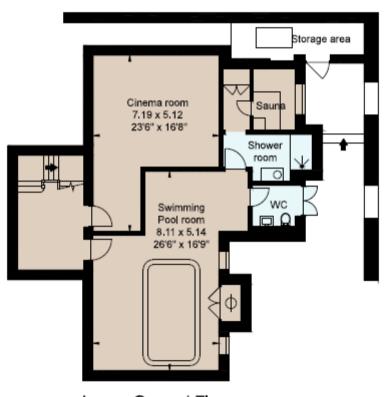

## LIVING & ENTERTAINMENT SPACES

- **Living Room:** The living room is stylish and elegant, with a large wood-burning stove, flagstone flooring, decadent rugs and two sumptuous sofas. There's also a baby grand piano.
- **Pool Room:** The lower ground floor is dedicated to recreation with an indoor heated swim jet pool, small selection of free weights and a relaxation area, with a sculptured ceramic feature wall.
- **Sauna:** The large cedar sauna has beech seating with rainbow LED lighting and there's an adjacent cloakroom with marble mosaic tiling and drench shower.
- **Cinema Room:** With an 86" Smart TV and comfy seating (please use your own log-in to access streaming services such as Netflix).
- Study/Reading Room: On the ground floor, with a Shagreen campaign desk and bookcase.