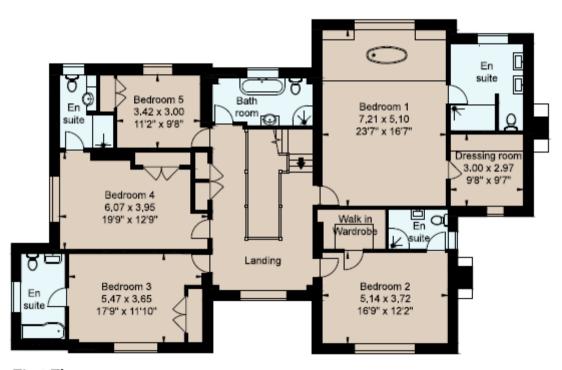

## BEDROOMS - sleeps 10 in 5 bedrooms

All bedrooms are on the first floor, off a galleried landing. Bedroom 1 is on the left of the staircase and Bedroom 2 next to it, on the left of Bedroom 1. On the other side of the landing, and next to each other, are Bedroom 3, Bedroom 4 and Bedroom 5.

• indicates a choice of bed configuration

| Bedroom                     | Beds                                                        | Sleeps | Features                                                                                                                                                                            |
|-----------------------------|-------------------------------------------------------------|--------|-------------------------------------------------------------------------------------------------------------------------------------------------------------------------------------|
| Bedroom 1<br>(Master Suite) | Four poster super<br>king bed                               | 2      | En suite shower room with double drench shower plus in-room raised free-standing mineral cast oval-shaped bath in a perfect spot for gazing out over spectacular countryside views. |
| Bedroom 2                   | Super king bed                                              | 2      | En suite shower room with superior fittings from Grohe and Duravit.                                                                                                                 |
| Bedroom 3                   | Super king bed, can<br>be divided into two<br>single beds • | 2      | En suite bathroom with bath and shower over, with superior fittings from Grohe and Duravit.                                                                                         |
| Bedroom 4                   | Super king bed, can<br>be divided into two<br>single beds • | 2      | En suite shower room with superior fittings from Grohe and Duravit.                                                                                                                 |
| Bedroom 5                   | Double bed                                                  | 2      | Separate bathroom next door with bath and shower cubicle, with superior fittings from Grohe and Duravit.                                                                            |
| Total                       |                                                             | 10     |                                                                                                                                                                                     |