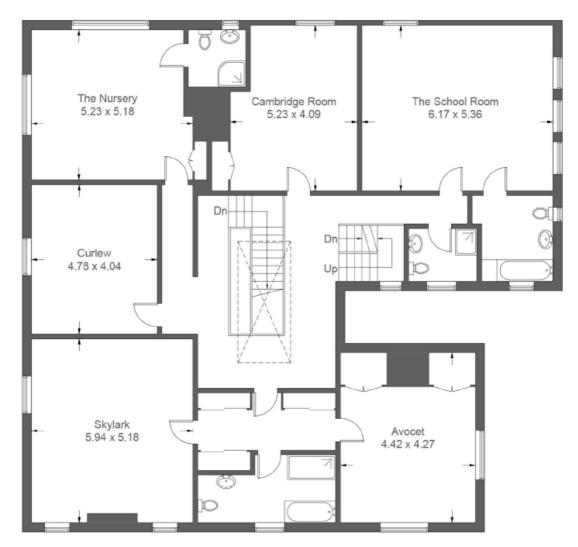

Illustration for identification purposes only, measurements are approximate, not to scale.

**First Floor** 

Illustration for identification purposes only, measurements are approximate, not to scale.