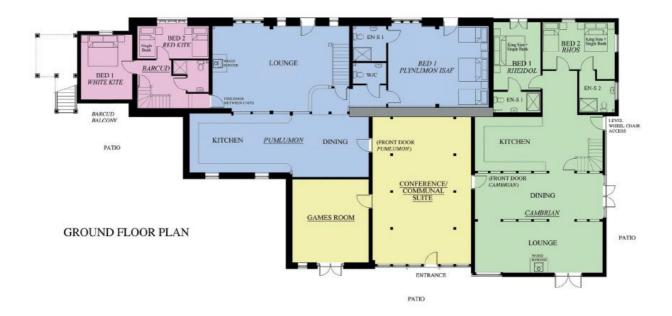

## FLOOR PLAN - THE BARN

- = Barcud
- = Pulumon
- = Cambrian
- = Communal

Please note, the bed configurations in some of the Barn bedrooms have changed. Please refer to the bedroom descriptions in the tables above for full details.

#### The Barn

- Barcud (sleeps 5)
- Cambrian (sleeps 17)
- Pumlumon (sleeps 16)

## THE BARN: BARCUD - sleeps 5 in 2 bedrooms

| Bedroom                       | Beds                                                              | Sleeps | Features                                                                                                                                                                                   |
|-------------------------------|-------------------------------------------------------------------|--------|--------------------------------------------------------------------------------------------------------------------------------------------------------------------------------------------|
| Barcud Coch<br>(Ground floor) | 1 super king size bed<br>(can be split into two<br>single beds •) | 2      | Shared family wet room with<br>Grohe shower on the ground<br>floor. Private access directly<br>onto the Welsh slate patio.<br>Smart TV and Netflix.<br>Wheelchair accessible with<br>ramp. |
| Barcud Gwyn<br>(Ground floor) | 1 single bed and sturdy<br>custom-built bunk beds                 | 3      | Shared family wet room with<br>Grohe shower on the ground<br>floor. Floor to ceiling windows<br>with lovely views. Smart TV and<br>Netflix.                                                |
| Total                         |                                                                   | 5      |                                                                                                                                                                                            |

# THE BARN: CAMBRIAN – sleeps 17 in 4 bedrooms

| Bedroom                         | Beds                                                                                   | Sleeps | Features                                                                                         |
|---------------------------------|----------------------------------------------------------------------------------------|--------|--------------------------------------------------------------------------------------------------|
| Rheidol Suite<br>(Ground floor) | 1 super king size bed<br>(can be split into two<br>single beds ●)                      | 2      | Disabled friendly, with direct access out to the Welsh slate patio. Smart TV. En suite wet room. |
| Rhos Suite<br>(Ground floor)    | 1 super king size bed<br>(can be split into two<br>single beds ●) and bunk<br>beds     | 4      | En suite wet room.                                                                               |
| Village Suite<br>(First floor)  | 1 super king size bed<br>and 3 single beds                                             | 5      | Seating area, Smart TV. En suite wet room with twin showers and sinks.                           |
| Penlan Suite<br>(First floor)   | 1 super king size bed<br>(can be split into two<br>single beds •) and<br>4 single beds | 6      | Seating area, Smart TV. En suite wet room with twin showers and sinks.                           |
| Total                           |                                                                                        | 17     |                                                                                                  |

# THE BARN: PUMLUMON – sleeps 16 in 4 bedrooms

| Bedroom                        | Beds                                                                                       | Sleeps | Features                                                                                                                                                                                                                           |
|--------------------------------|--------------------------------------------------------------------------------------------|--------|------------------------------------------------------------------------------------------------------------------------------------------------------------------------------------------------------------------------------------|
| Cariad Suite<br>(First floor)  | Deluxe suite with<br>1 super king size bed                                                 | 2      | Cariad (Welsh for love) is a unique, romantic suite, perfect for popping the question or celebrating each other. Seating area, separate dressing room, Smart TV and private Juliet balcony with stunning views. En suite wet room. |
| Heather Suite<br>(First floor) | 1 super king size bed<br>(can be split into two<br>single beds •) and<br>3 single beds     | 5      | Seating area, Smart TV and sky light above the double bed. En suite wet room.                                                                                                                                                      |
| Vista Suite<br>(First floor)   | 2 super king size beds<br>(one can be split into<br>two single beds •) and<br>1 single bed | 5      | Seating area, Smart TV. En suite wet room.                                                                                                                                                                                         |
| Isaf Suite<br>(Ground floor)   | 1 super king size bed<br>(can be split into two<br>single beds •) and<br>2 single beds     | 4      | Seating area, Smart TV. En suite wet room.                                                                                                                                                                                         |
| Total                          |                                                                                            | 16     |                                                                                                                                                                                                                                    |