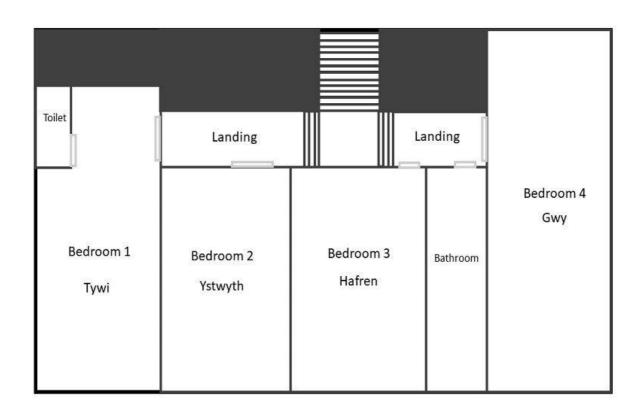

# THE FARMHOUSE – sleeps 12 in 5 bedrooms

| _                           | _                                                                                     |        |                                                                                                                                                                              |
|-----------------------------|---------------------------------------------------------------------------------------|--------|------------------------------------------------------------------------------------------------------------------------------------------------------------------------------|
| Bedroom                     | Beds                                                                                  | Sleeps | Features                                                                                                                                                                     |
| Bedroom 1<br>(Ground floor) | 1 super king size bed<br>(can be split into<br>two single beds ●)                     | 2      | French door leading to level path around the house. Wheelchair accessible with ramp. Use of one of two shared family bathrooms (one on ground floor and one on first floor). |
| Bedroom 2<br>(First floor)  | 1 super king size bed<br>(can be split into<br>two single beds ●)<br>and 1 single bed | 3      | Use of one of two shared family bathrooms (one on ground floor and one on first floor).                                                                                      |
| Bedroom 3<br>(First floor)  | 2 single beds (can<br>be joined to make a<br>super king size bed<br>•)                | 2      | Use of one of two shared family bathrooms (one on ground floor and one on first floor).                                                                                      |
| Bedroom 4<br>(First floor)  | 1 super king size bed<br>(can be split into<br>two single beds •)                     | 2      | Use of one of two shared family bathrooms (one on ground floor and one on first floor).                                                                                      |
| Bedroom 5<br>(First floor)  | 1 super king size bed<br>(can be split into<br>two single beds ●)<br>and 1 single bed | 3      | En suite toilet and wash basin plus use of one of two shared family bathrooms (one on ground floor and one on first floor).                                                  |
| Total                       |                                                                                       | 12     |                                                                                                                                                                              |