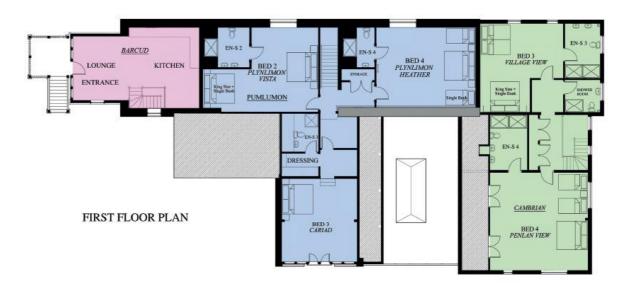

## FLOOR PLAN - THE BARN

- = Barcud
- = Pulumon
- = Cambrian
- = Communal

Please note, the bed configurations in some of the Barn bedrooms have changed. Please refer to the bedroom descriptions in the tables above for full details.

#### The Barn

- Barcud (sleeps 5)
- Cambrian (sleeps 17)
- Pumlumon (sleeps 16)

# THE BARN: CAMBRIAN – sleeps 17 in 4 bedrooms

| Bedroom                         | Beds                                                                                   | Sleeps | Features                                                                                         |
|---------------------------------|----------------------------------------------------------------------------------------|--------|--------------------------------------------------------------------------------------------------|
| Rheidol Suite<br>(Ground floor) | 1 super king size bed<br>(can be split into two<br>single beds ●)                      | 2      | Disabled friendly, with direct access out to the Welsh slate patio. Smart TV. En suite wet room. |
| Rhos Suite<br>(Ground floor)    | 1 super king size bed<br>(can be split into two<br>single beds ●) and bunk<br>beds     | 4      | En suite wet room.                                                                               |
| Village Suite<br>(First floor)  | 1 super king size bed<br>and 3 single beds                                             | 5      | Seating area, Smart TV. En suite wet room with twin showers and sinks.                           |
| Penlan Suite<br>(First floor)   | 1 super king size bed<br>(can be split into two<br>single beds •) and<br>4 single beds | 6      | Seating area, Smart TV. En suite wet room with twin showers and sinks.                           |
| Total                           |                                                                                        | 17     |                                                                                                  |

# THE BARN: PUMLUMON – sleeps 16 in 4 bedrooms

| Bedroom                        | Beds                                                                                       | Sleeps | Features                                                                                                                                                                                                                           |
|--------------------------------|--------------------------------------------------------------------------------------------|--------|------------------------------------------------------------------------------------------------------------------------------------------------------------------------------------------------------------------------------------|
| Cariad Suite<br>(First floor)  | Deluxe suite with<br>1 super king size bed                                                 | 2      | Cariad (Welsh for love) is a unique, romantic suite, perfect for popping the question or celebrating each other. Seating area, separate dressing room, Smart TV and private Juliet balcony with stunning views. En suite wet room. |
| Heather Suite<br>(First floor) | 1 super king size bed<br>(can be split into two<br>single beds •) and<br>3 single beds     | 5      | Seating area, Smart TV and sky light above the double bed. En suite wet room.                                                                                                                                                      |
| Vista Suite<br>(First floor)   | 2 super king size beds<br>(one can be split into<br>two single beds •) and<br>1 single bed | 5      | Seating area, Smart TV. En suite wet room.                                                                                                                                                                                         |
| Isaf Suite<br>(Ground floor)   | 1 super king size bed<br>(can be split into two<br>single beds •) and<br>2 single beds     | 4      | Seating area, Smart TV. En suite wet room.                                                                                                                                                                                         |
| Total                          |                                                                                            | 16     |                                                                                                                                                                                                                                    |