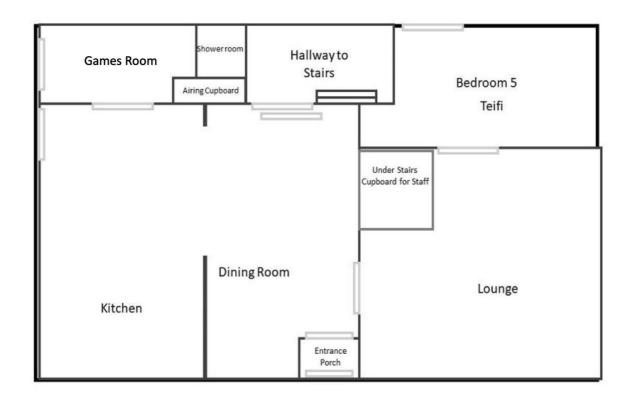

# THE FARMHOUSE – sleeps 12 in 5 bedrooms

| _                           | _                                                                                     |        |                                                                                                                                                                              |
|-----------------------------|---------------------------------------------------------------------------------------|--------|------------------------------------------------------------------------------------------------------------------------------------------------------------------------------|
| Bedroom                     | Beds                                                                                  | Sleeps | Features                                                                                                                                                                     |
| Bedroom 1<br>(Ground floor) | 1 super king size bed<br>(can be split into<br>two single beds ●)                     | 2      | French door leading to level path around the house. Wheelchair accessible with ramp. Use of one of two shared family bathrooms (one on ground floor and one on first floor). |
| Bedroom 2<br>(First floor)  | 1 super king size bed<br>(can be split into<br>two single beds ●)<br>and 1 single bed | 3      | Use of one of two shared family bathrooms (one on ground floor and one on first floor).                                                                                      |
| Bedroom 3<br>(First floor)  | 2 single beds (can<br>be joined to make a<br>super king size bed<br>•)                | 2      | Use of one of two shared family bathrooms (one on ground floor and one on first floor).                                                                                      |
| Bedroom 4<br>(First floor)  | 1 super king size bed<br>(can be split into<br>two single beds •)                     | 2      | Use of one of two shared family bathrooms (one on ground floor and one on first floor).                                                                                      |
| Bedroom 5<br>(First floor)  | 1 super king size bed<br>(can be split into<br>two single beds ●)<br>and 1 single bed | 3      | En suite toilet and wash basin plus use of one of two shared family bathrooms (one on ground floor and one on first floor).                                                  |
| Total                       |                                                                                       | 12     |                                                                                                                                                                              |