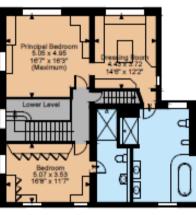

## • indicates a choice of bed configuration

| Bedroom                            | Beds                                                                           | Sleeps | Features                                                                                                                       |  |  |
|------------------------------------|--------------------------------------------------------------------------------|--------|--------------------------------------------------------------------------------------------------------------------------------|--|--|
| The Grange                         |                                                                                |        |                                                                                                                                |  |  |
| Suite 1<br>(ground floor)          | Super king size bed<br>(180cm)                                                 | 2      | Master bedroom situated in separate annex through covered archway. En-suite bathroom with bath, walk-in shower and steam room. |  |  |
| Suite 2<br>(first floor)           | King size bed (150cm)                                                          | 2      | Situated in separate annex<br>through covered archway. En-<br>suite bathroom with bath and<br>walk-in shower.                  |  |  |
| Suite 3<br>(first floor)           | King size bed (150cm)                                                          | 2      | Situated in separate annex through covered archway. Ensuite shower room.                                                       |  |  |
| Suite 4<br>(first floor)           | King size bed (150cm)                                                          | 2      | En-suite shower room.                                                                                                          |  |  |
| Suite 5<br>(first floor)           | King size bed (150cm)                                                          | 2      | In-room bath with hand-held shower.                                                                                            |  |  |
| Suite 6<br>(first floor)           | King size bed (150cm)                                                          | 2      | En-suite shower room.                                                                                                          |  |  |
| Suite 7<br>(first floor)           | Twin beds (90cm<br>each – can be joined<br>to make a super king<br>size bed) • | 2      | En-suite bathroom with bath and shower over.                                                                                   |  |  |
| The Farmhouse                      |                                                                                |        |                                                                                                                                |  |  |
| Principal Bedroom<br>(first floor) | Super king size bed<br>(can be divided into<br>two single beds –<br>90cm each) | 2      | Separate dressing room.<br>Wardrobe space. En-suite<br>bathroom with bath and walk-in<br>shower.                               |  |  |
| Bedroom 1<br>(first floor)         | King size bed (150cm)                                                          | 2      | Wardrobe space. En-suite shower room.                                                                                          |  |  |
| Bedroom 2<br>(second floor)        | King size bed (150cm)                                                          | 2      | Wardrobe space. Shared bathroom with bath and walk-in shower.                                                                  |  |  |

There is also a glamping lodge available in the grounds of the farmhouse which sleeps 2 guests and can be booked for an additional charge of £250 per stay.

First Floor

Second Floor