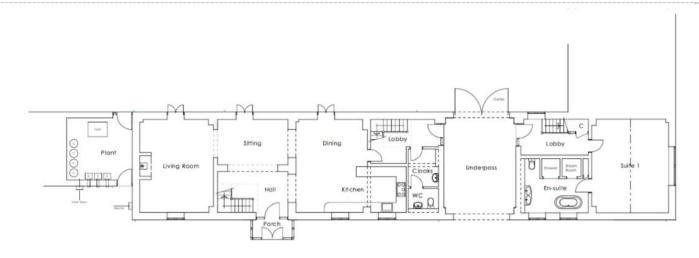

## • indicates a choice of bed configuration

| Bedroom                            | Beds                                                                           | Sleeps | Features                                                                                                                       |  |  |
|------------------------------------|--------------------------------------------------------------------------------|--------|--------------------------------------------------------------------------------------------------------------------------------|--|--|
| The Grange                         |                                                                                |        |                                                                                                                                |  |  |
| Suite 1<br>(ground floor)          | Super king size bed<br>(180cm)                                                 | 2      | Master bedroom situated in separate annex through covered archway. En-suite bathroom with bath, walk-in shower and steam room. |  |  |
| Suite 2<br>(first floor)           | King size bed (150cm)                                                          | 2      | Situated in separate annex<br>through covered archway. En-<br>suite bathroom with bath and<br>walk-in shower.                  |  |  |
| Suite 3<br>(first floor)           | King size bed (150cm)                                                          | 2      | Situated in separate annex through covered archway. Ensuite shower room.                                                       |  |  |
| Suite 4<br>(first floor)           | King size bed (150cm)                                                          | 2      | En-suite shower room.                                                                                                          |  |  |
| Suite 5<br>(first floor)           | King size bed (150cm)                                                          | 2      | In-room bath with hand-held shower.                                                                                            |  |  |
| Suite 6<br>(first floor)           | King size bed (150cm)                                                          | 2      | En-suite shower room.                                                                                                          |  |  |
| Suite 7<br>(first floor)           | Twin beds (90cm<br>each – can be joined<br>to make a super king<br>size bed) • | 2      | En-suite bathroom with bath and shower over.                                                                                   |  |  |
| The Farmhouse                      |                                                                                |        |                                                                                                                                |  |  |
| Principal Bedroom<br>(first floor) | Super king size bed<br>(can be divided into<br>two single beds –<br>90cm each) | 2      | Separate dressing room.<br>Wardrobe space. En-suite<br>bathroom with bath and walk-in<br>shower.                               |  |  |
| Bedroom 1<br>(first floor)         | King size bed (150cm)                                                          | 2      | Wardrobe space. En-suite shower room.                                                                                          |  |  |
| Bedroom 2<br>(second floor)        | King size bed (150cm)                                                          | 2      | Wardrobe space. Shared bathroom with bath and walk-in shower.                                                                  |  |  |