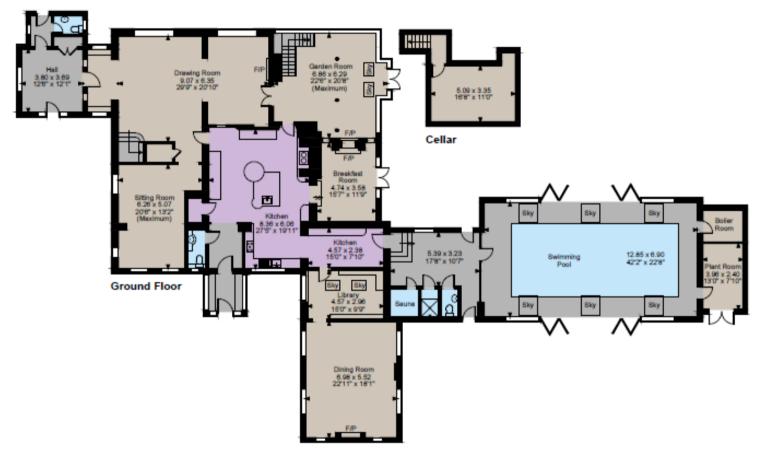

|                                                                |
| Bedroom 1<br>(first floor)  | Super king size bed (can<br>be divided into two<br>single beds – 90cm<br>each) • | 2      | Shared bathroom on ground floor with bath and separate shower. |
| Bedroom 2<br>(first floor)  | Super king size bed<br>(180cm)                                                   | 2      | Shared bathroom on ground floor with bath and separate shower. |
| Total                       |                                                                                  | 28     |                                                                |

There is also a glamping lodge available in the grounds of the farmhouse which sleeps 2 guests and can be booked for an additional charge of £250 per stay.





First Floor



Second Floor



## GROUND FLOOR PLAN



FIRST FLOOR PLAN