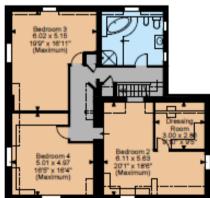

| Bedroom                     | Beds                                                                             | Sleeps | Features                                                       |
|-----------------------------|----------------------------------------------------------------------------------|--------|----------------------------------------------------------------|
| Bedroom 3<br>(second floor) | Super king size bed (can<br>be divided into two<br>single beds – 90cm<br>each) • | 2      | Wardrobe space. Shared bathroom with bath and walk-in shower.  |
| Bedroom 4<br>(second floor) | King size bed (150cm)                                                            | 2      | Wardrobe space. Shared bathroom with bath and walk-in shower.  |
| Apartment                   |                                                                                  |        |                                                                |
| Bedroom 1<br>(first floor)  | Super king size bed (can<br>be divided into two<br>single beds – 90cm<br>each) • | 2      | Shared bathroom on ground floor with bath and separate shower. |
| Bedroom 2<br>(first floor)  | Super king size bed<br>(180cm)                                                   | 2      | Shared bathroom on ground floor with bath and separate shower. |
| Total                       |                                                                                  | 28     |                                                                |

There is also a glamping lodge available in the grounds of the farmhouse which sleeps 2 guests and can be booked for an additional charge of £250 per stay.

First Floor

Second Floor