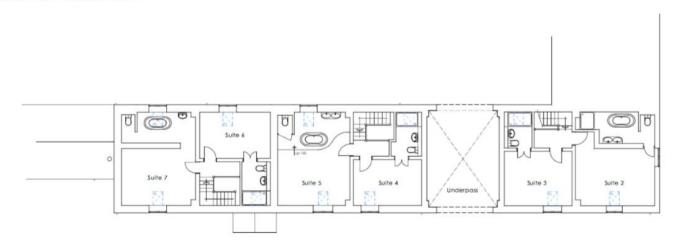

## • indicates a choice of bed configuration

| Bedroom                            | Beds                                                                           | Sleeps | Features                                                                                                                       |  |  |
|------------------------------------|--------------------------------------------------------------------------------|--------|--------------------------------------------------------------------------------------------------------------------------------|--|--|
| The Grange                         |                                                                                |        |                                                                                                                                |  |  |
| Suite 1<br>(ground floor)          | Super king size bed<br>(180cm)                                                 | 2      | Master bedroom situated in separate annex through covered archway. En-suite bathroom with bath, walk-in shower and steam room. |  |  |
| Suite 2<br>(first floor)           | King size bed (150cm)                                                          | 2      | Situated in separate annex<br>through covered archway. En-<br>suite bathroom with bath and<br>walk-in shower.                  |  |  |
| Suite 3<br>(first floor)           | King size bed (150cm)                                                          | 2      | Situated in separate annex through covered archway. Ensuite shower room.                                                       |  |  |
| Suite 4<br>(first floor)           | King size bed (150cm)                                                          | 2      | En-suite shower room.                                                                                                          |  |  |
| Suite 5<br>(first floor)           | King size bed (150cm)                                                          | 2      | In-room bath with hand-held shower.                                                                                            |  |  |
| Suite 6<br>(first floor)           | King size bed (150cm)                                                          | 2      | En-suite shower room.                                                                                                          |  |  |
| Suite 7<br>(first floor)           | Twin beds (90cm<br>each – can be joined<br>to make a super king<br>size bed) • | 2      | En-suite bathroom with bath and shower over.                                                                                   |  |  |
| The Farmhouse                      |                                                                                |        |                                                                                                                                |  |  |
| Principal Bedroom<br>(first floor) | Super king size bed<br>(can be divided into<br>two single beds –<br>90cm each) | 2      | Separate dressing room.<br>Wardrobe space. En-suite<br>bathroom with bath and walk-in<br>shower.                               |  |  |
| Bedroom 1<br>(first floor)         | King size bed (150cm)                                                          | 2      | Wardrobe space. En-suite shower room.                                                                                          |  |  |
| Bedroom 2<br>(second floor)        | King size bed (150cm)                                                          | 2      | Wardrobe space. Shared bathroom with bath and walk-in shower.                                                                  |  |  |

## GROUND FLOOR PLAN

FIRST FLOOR PLAN