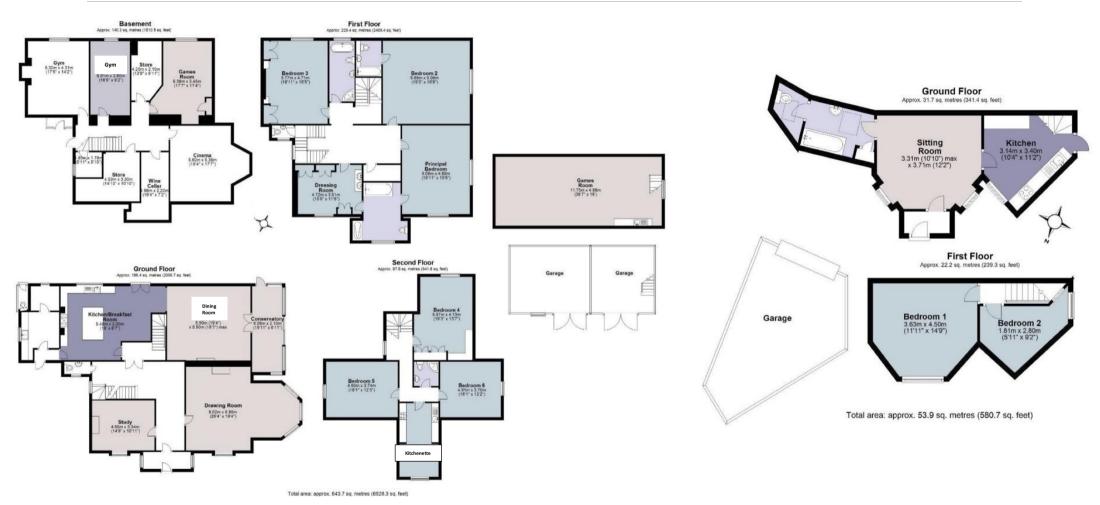

## LIST OF BEDROOMS & FLOOR PLANS AT WHITE GABLE HOUSE

## FLOOR PLANS

Please note the study on the ground floor, the store in the basement and the garages are not part of the rental and are locked during your stay.