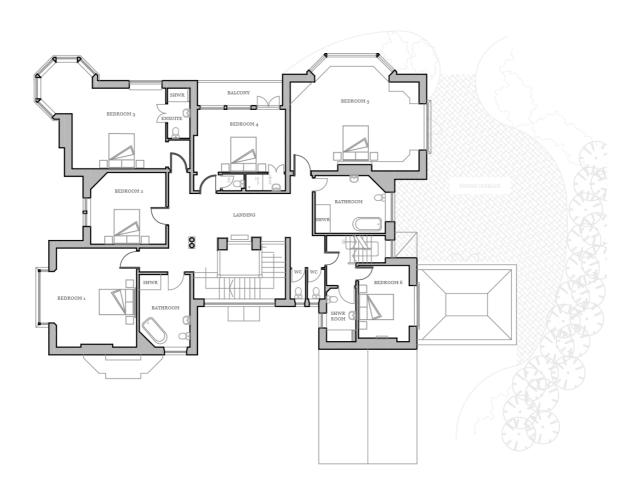

### BEDROOMS – sleeps 20 (+2) in 10 bedrooms

| Bedroom                     | Beds        | Sleeps | Features          |
|-----------------------------|-------------|--------|-------------------|
| Bedroom 7<br>(Ground floor) | King double | 2      | En suite wet room |
| Bedroom 1<br>(First floor)  | King double | 2      | Shared bathroom   |
| Bedroom 2<br>(First floor)  | King double | 2      | Shared bathroom   |
| Bedroom 3<br>(First floor)  | King double | 2      | En suite          |
| Bedroom 4<br>(First floor)  | King double | 2      | En suite          |
| Bedroom 5<br>(First floor)  | King double | 2      | En suite          |
| Bedroom 6<br>(First floor)  | King double | 2      | En suite          |

| Bedroom                      | Beds        | Sleeps  | Features |
|------------------------------|-------------|---------|----------|
| Bedroom 8<br>(Second floor)  | Twin        | 2       | En suite |
| Bedroom 9<br>(Second floor)  | Twin        | 2       | En suite |
| Bedroom 10<br>(Second floor) | King double | 2       | En suite |
| Total                        |             | 20 (+2) |          |