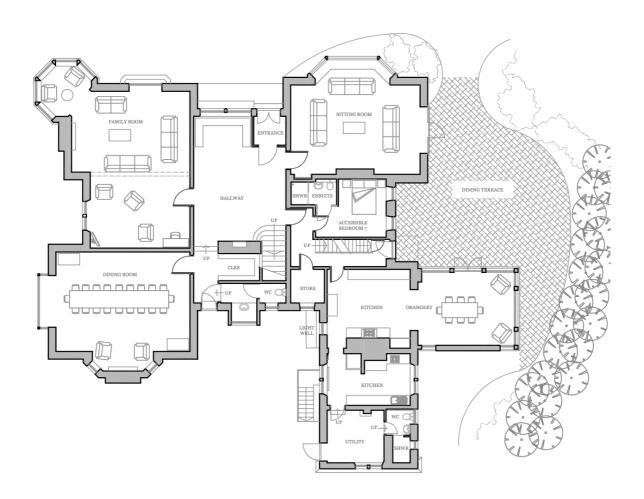

# LIST OF ROOMS & FLOOR PLANS AT KESWICK COUNTRY MANOR

<u>Keswick Country Manor</u> is a luxurious house, surrounded by five acres of its own land with the most wonderful views in every direction, sleeping up to 20 guests in 10 bedrooms and 9 bathrooms.

Here's a list of all available rooms:

- **Two spacious reception rooms:** the Sitting Room and the large Family Room are places to come together with family and friends.
- **Snug:** complete with Freesat TV. The perfect place to escape.
- Children's playroom
- Two modern kitchens: one main kitchen and then one ideal for preparation (enjoyed by professional caterers). There's a Rangemaster cooker, 2 dishwashers, 2 American style fridge/freezers, a Nespresso coffee machine and a range of Bosch appliances.
- **Orangery (for dining):** a light and airy orangery, the perfect place to enjoy breakfast, with the views cascading in through the glass.
- **Dining room:** seating 20 guests.

### **GROUND FLOOR PLAN**