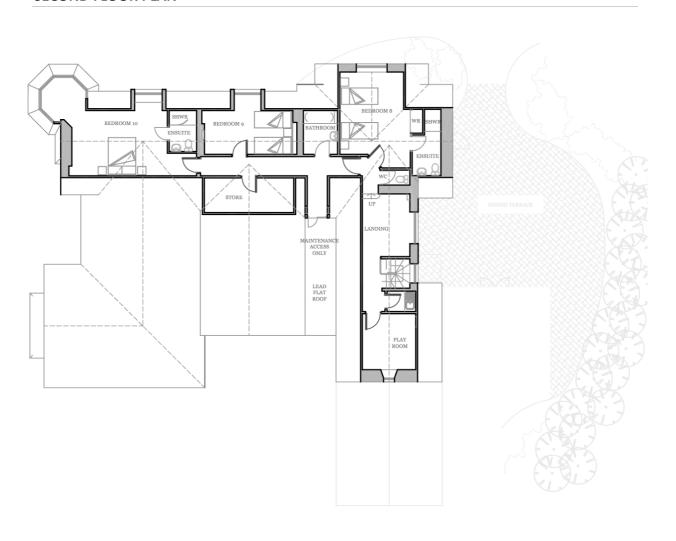

| Bedroom                      | Beds        | Sleeps  | Features |
|------------------------------|-------------|---------|----------|
| Bedroom 8<br>(Second floor)  | Twin        | 2       | En suite |
| Bedroom 9<br>(Second floor)  | Twin        | 2       | En suite |
| Bedroom 10<br>(Second floor) | King double | 2       | En suite |
| Total                        |             | 20 (+2) |          |