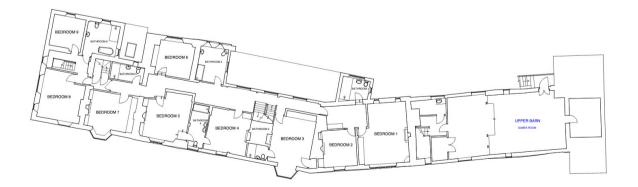

|
| Bedroom 9 | Double                                                  | 2      | Shared bathroom with bedroom 8                                                            |
| Total     |                                                         | 18-22  |                                                                                           |



#### Overall capacity:

- If each guest wants a private bedroom, the total capacity is 9.
- If each guest would like their own bed, the total capacity is 11 or 14 with z beds.

An additional 4 guest z-beds can be added at additional charge – please contact for details.

Up to 3 travel cots available – there is an additional charge for using more than 2 – please contact for details.

## **GROUND FLOOR PLAN**

# FIRST FLOOR PLAN