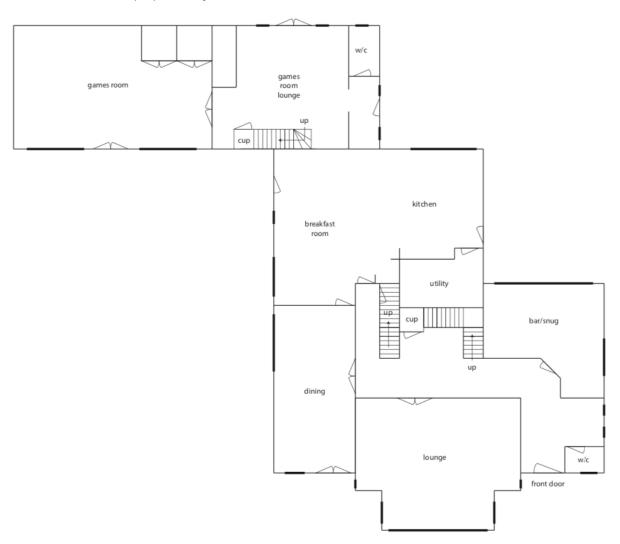

|
| Bedroom 8:<br>The Peacock Suite   | Super king bed (can be split into two single beds) • Plus, a single bed and a double sofa bed. | 2-5    | Large en-suite, bath and walk in shower. A small kitchen area with breakfast bar. |
| Total                             |                                                                                                | 16-32  |                                                                                   |

A note about occupancy:



Extra guests, above 16, attract an extra fee (see charges detailed above). The house has enough beds to accommodate 32 guests. We generally recommend that the house is accommodated by up to 24 guests. The main dining table can seat 22.

#### FLOOR PLANS - Ground Floor

Plans are for illustrative purposes only.



#### FLOOR PLANS - Basement





## FLOOR PLANS - First floor above Games Room



#### FLOOR PLANS - First Floor

# FLOOR PLANS - Second Floor