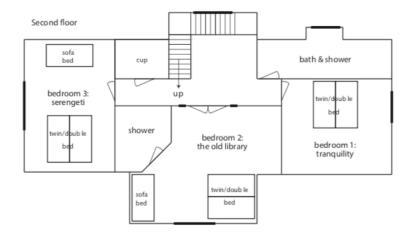

# FLOOR PLANS - Second Floor

#### • = represents a choice in bedroom configuration

| Bedroom                           | Beds                                                                                           | Sleeps | Features                                                                          |
|-----------------------------------|------------------------------------------------------------------------------------------------|--------|-----------------------------------------------------------------------------------|
| Bedroom 1: Tranquillity           | Super king bed (can be split into two single beds) •                                           | 2      | Use of family bathroom.                                                           |
| Bedroom 2:<br>The Old Library     | Super king bed (can be split into two single beds) • Plus, large sofa bed                      | 2-4    | Large en-suite bathroom                                                           |
| Bedroom 3:<br>The Serengeti       | Super king bed (can be split into two single beds) • Plus, large sofa bed                      | 2-4    | Use of family bathroom.                                                           |
| Bedroom 4:<br>The Hacienda        | Super king bed (can be split into two single beds) • Plus, large sofa bed                      | 2-4    | En-suite bathroom. Large Room.                                                    |
| Bedroom 5:<br>Old MacFerdens Lair | Super-king four poster<br>bed with a large double<br>sofa bed                                  | 2-4    | En-suite bathroom                                                                 |
| Bedroom 6:<br>New York, New York  | Super king bed (can be split into two single beds) • Plus, a bed sleeping 3 guests             | 2-5    |                                                                                   |
| Bedroom 7:<br>The Hatch           | Bunk beds with two beds suitable for adults                                                    | 2      |                                                                                   |
| Bedroom 8:<br>The Peacock Suite   | Super king bed (can be split into two single beds) • Plus, a single bed and a double sofa bed. | 2-5    | Large en-suite, bath and walk in shower. A small kitchen area with breakfast bar. |
| Total                             |                                                                                                | 16-32  |                                                                                   |