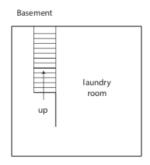

Suite   | Super king bed (can be split into two single beds) • Plus, a single bed and a double sofa bed. | 2-5    | Large en-suite, bath and walk in shower. A small kitchen area with breakfast bar. |
| Total                             |                                                                                                | 16-32  |                                                                                   |

A note about occupancy:



Extra guests, above 16, attract an extra fee (see charges detailed above). The house has enough beds to accommodate 32 guests. We generally recommend that the house is accommodated by up to 24 guests. The main dining table can seat 22.

#### FLOOR PLANS - Ground Floor

Plans are for illustrative purposes only.



#### FLOOR PLANS - Basement





## FLOOR PLANS - First floor above Games Room



#### FLOOR PLANS - First Floor

# FLOOR PLANS - Second Floor