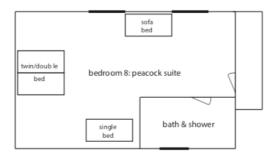

#### • = represents a choice in bedroom configuration

| Bedroom                           | Beds                                                                                           | Sleeps | Features                                                                          |
|-----------------------------------|------------------------------------------------------------------------------------------------|--------|-----------------------------------------------------------------------------------|
| Bedroom 1: Tranquillity           | Super king bed (can be split into two single beds) •                                           | 2      | Use of family bathroom.                                                           |
| Bedroom 2:<br>The Old Library     | Super king bed (can be split into two single beds) • Plus, large sofa bed                      | 2-4    | Large en-suite bathroom                                                           |
| Bedroom 3:<br>The Serengeti       | Super king bed (can be split into two single beds) • Plus, large sofa bed                      | 2-4    | Use of family bathroom.                                                           |
| Bedroom 4:<br>The Hacienda        | Super king bed (can be split into two single beds) • Plus, large sofa bed                      | 2-4    | En-suite bathroom. Large Room.                                                    |
| Bedroom 5:<br>Old MacFerdens Lair | Super-king four poster<br>bed with a large double<br>sofa bed                                  | 2-4    | En-suite bathroom                                                                 |
| Bedroom 6:<br>New York, New York  | Super king bed (can be split into two single beds) • Plus, a bed sleeping 3 guests             | 2-5    |                                                                                   |
| Bedroom 7:<br>The Hatch           | Bunk beds with two beds suitable for adults                                                    | 2      |                                                                                   |
| Bedroom 8:<br>The Peacock Suite   | Super king bed (can be split into two single beds) • Plus, a single bed and a double sofa bed. | 2-5    | Large en-suite, bath and walk in shower. A small kitchen area with breakfast bar. |
| Total                             |                                                                                                | 16-32  |                                                                                   |