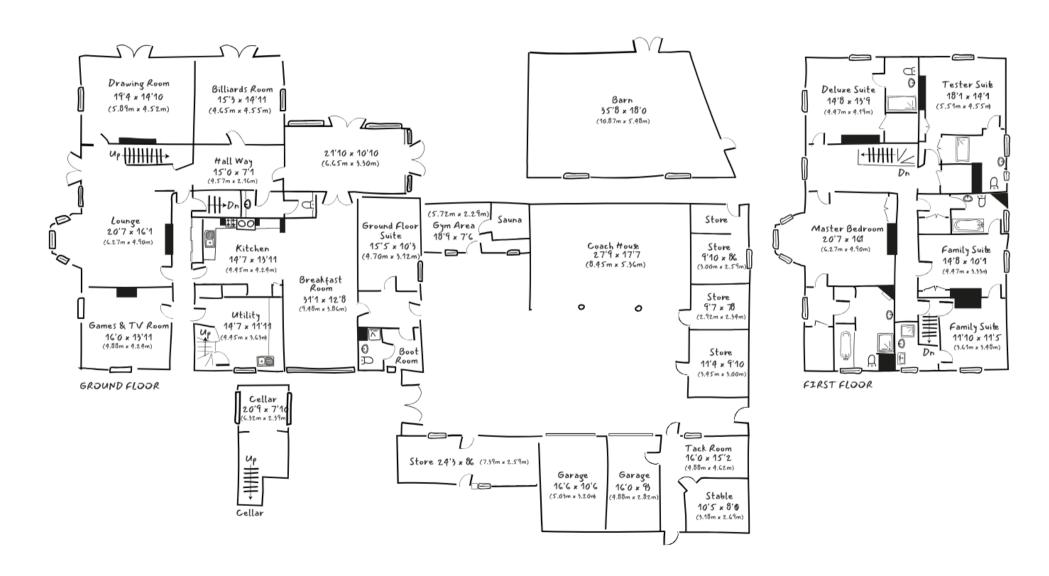

## LIST OF BEDROOMS & FLOOR PLAN AT WINDMILL VIEW

## BEDROOMS - sleeps 12 (+2\*) in 6 bedrooms

## • indicates a choice of bed configuration

| Bedroom                              | Beds                                                                                                          | Sleeps   | Features                                                                                                                                                                                                                  |
|--------------------------------------|---------------------------------------------------------------------------------------------------------------|----------|---------------------------------------------------------------------------------------------------------------------------------------------------------------------------------------------------------------------------|
| Master Bedroom<br>(first floor)      | King size bed                                                                                                 | 2        | Original bay window and decorative fireplace. Period dressing table and original cupboards. En-suite bathroom with roll top bath and double walk-in shower.                                                               |
| Deluxe Suite<br>(first floor)        | King size bed                                                                                                 | 2        | Two grand sash windows give panoramic views of the grounds of Windmill View. Plenty of storage space. Small en-suite bathroom with large walk-in shower.                                                                  |
| Tester Suite<br>(first floor)        | Tester-style double<br>bed                                                                                    | 2        | Views across the majority of the<br>22 acres towards the old<br>disused windmill. Original<br>cupboards give ample storage<br>space. Original decorative<br>fireplace. En-suite bathroom<br>with bath and walk-in shower. |
| Family Suite<br>(first floor)        | French-style double<br>bed (French Suite)                                                                     | 2        | At the north-western apex of the property, the family suite consists of two rooms that can either be adjoined or separated. Both rooms have original decorative fireplaces and ensuite bathrooms with walk-in showers.    |
|                                      | Two single beds (can<br>be joined to make a<br>king size bed) •<br>or can be converted<br>into a sitting room | 2        |                                                                                                                                                                                                                           |
| Ground Floor Suite<br>(ground floor) | Double bed                                                                                                    | 2        | Period features meet modern touches in this easily accessible downstairs bedroom. Heated flooring and log burner. Just across the corridor is a modern wet room with power shower.                                        |
| Total                                |                                                                                                               | 12 (+2*) |                                                                                                                                                                                                                           |