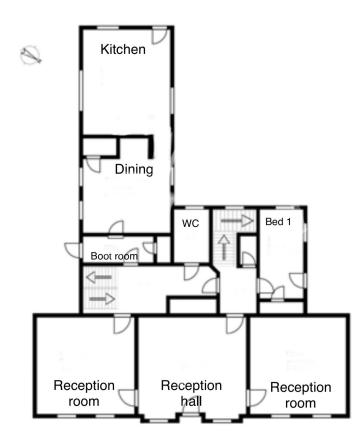

## LIST OF ROOMS AT SWAFFHAM HOUSE

Swaffham House is a stunning 10-bedroom, 4-bathroom, 3-reception room house in the centre of the Georgian market town of Swaffham, Norfolk. Bring together up to 22 family and friends for a memorable stay in splendid comfort and style.

## BEDROOMS – sleeps 22 - in 10 bedrooms

| Bedroom<br>Number    | Beds                               | Sleeps | Features                                                                                                   |
|----------------------|------------------------------------|--------|------------------------------------------------------------------------------------------------------------|
| 1 (Ground<br>Floor)  | Double Sofa Bed                    | 2      | Ground floor bedroom, with door opening to the garden                                                      |
| 2 (First floor)      | Super king size<br>four-poster bed | 2      | Luxury memory foam mattresses, white<br>linen, designer furnishing and use of one<br>of 4 shared bathrooms |
| 3 (First floor)      | Super-king size                    | 2      | Luxury memory foam mattresses, white<br>linen, designer furnishing and use of one<br>of 4 shared bathrooms |
| 4 (First floor)      | King size bed                      | 2      | Luxury memory foam mattresses, white<br>linen, designer furnishing and use of one<br>of 4 shared bathrooms |
| 5 (First floor)      | Super king size                    | 2      | Luxury memory foam mattresses, white<br>linen, designer furnishing and use of one<br>of 4 shared bathrooms |
| 6 (First floor)      | Super king-size<br>bed             | 2      | Luxury memory foam mattresses, white<br>linen, designer furnishing and use of one<br>of 4 shared bathrooms |
| 7 (Second<br>floor)  | King size                          | 2      | Luxury memory foam mattresses, white<br>linen, designer furnishing and use of one<br>of 4 shared bathrooms |
| 8 (Second<br>floor)  | King size                          | 2      | Luxury memory foam mattresses, white<br>linen, designer furnishing and use of one<br>of 4 shared bathrooms |
| 9 (Second<br>floor)  | King size                          | 2      | Luxury memory foam mattresses, white<br>linen, designer furnishing and use of one<br>of 4 shared bathrooms |
| 10 (Second<br>floor) | Two king size<br>beds              | 2+2    | Luxury memory foam mattresses, white<br>linen, designer furnishing and use of one<br>of 4 shared bathrooms |
| Total                |                                    | 20-22  |                                                                                                            |

FLOOR PLANS – First Floor

FLOOR PLANS – Second Floor