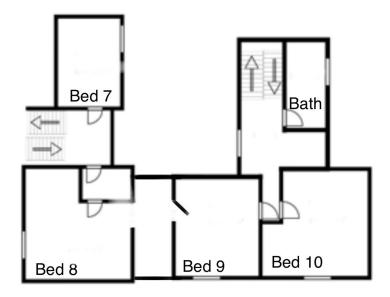

## BEDROOMS – sleeps 22 - in 10 bedrooms

| Bedroom<br>Number    | Beds                               | Sleeps | Features                                                                                                   |
|----------------------|------------------------------------|--------|------------------------------------------------------------------------------------------------------------|
| 1 (Ground<br>Floor)  | Double Sofa Bed                    | 2      | Ground floor bedroom, with door opening to the garden                                                      |
| 2 (First floor)      | Super king size<br>four-poster bed | 2      | Luxury memory foam mattresses, white<br>linen, designer furnishing and use of one<br>of 4 shared bathrooms |
| 3 (First floor)      | Super-king size                    | 2      | Luxury memory foam mattresses, white<br>linen, designer furnishing and use of one<br>of 4 shared bathrooms |
| 4 (First floor)      | King size bed                      | 2      | Luxury memory foam mattresses, white<br>linen, designer furnishing and use of one<br>of 4 shared bathrooms |
| 5 (First floor)      | Super king size                    | 2      | Luxury memory foam mattresses, white<br>linen, designer furnishing and use of one<br>of 4 shared bathrooms |
| 6 (First floor)      | Super king-size<br>bed             | 2      | Luxury memory foam mattresses, white<br>linen, designer furnishing and use of one<br>of 4 shared bathrooms |
| 7 (Second<br>floor)  | King size                          | 2      | Luxury memory foam mattresses, white<br>linen, designer furnishing and use of one<br>of 4 shared bathrooms |
| 8 (Second<br>floor)  | King size                          | 2      | Luxury memory foam mattresses, white<br>linen, designer furnishing and use of one<br>of 4 shared bathrooms |
| 9 (Second<br>floor)  | King size                          | 2      | Luxury memory foam mattresses, white<br>linen, designer furnishing and use of one<br>of 4 shared bathrooms |
| 10 (Second<br>floor) | Two king size<br>beds              | 2+2    | Luxury memory foam mattresses, white<br>linen, designer furnishing and use of one<br>of 4 shared bathrooms |
| Total                |                                    | 20-22  |                                                                                                            |

FLOOR PLANS – First Floor

FLOOR PLANS – Second Floor