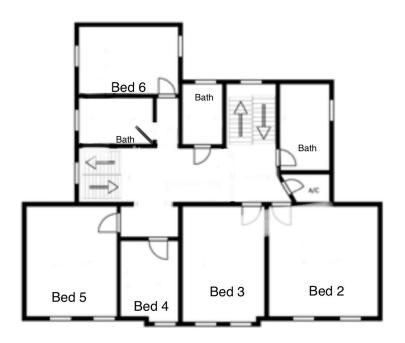

## BEDROOMS – sleeps 22 - in 10 bedrooms

| Bedroom<br>Number    | Beds                               | Sleeps | Features                                                                                                   |
|----------------------|------------------------------------|--------|------------------------------------------------------------------------------------------------------------|
| 1 (Ground<br>Floor)  | Double Sofa Bed                    | 2      | Ground floor bedroom, with door opening to the garden                                                      |
| 2 (First floor)      | Super king size<br>four-poster bed | 2      | Luxury memory foam mattresses, white<br>linen, designer furnishing and use of one<br>of 4 shared bathrooms |
| 3 (First floor)      | Super-king size                    | 2      | Luxury memory foam mattresses, white<br>linen, designer furnishing and use of one<br>of 4 shared bathrooms |
| 4 (First floor)      | King size bed                      | 2      | Luxury memory foam mattresses, white<br>linen, designer furnishing and use of one<br>of 4 shared bathrooms |
| 5 (First floor)      | Super king size                    | 2      | Luxury memory foam mattresses, white<br>linen, designer furnishing and use of one<br>of 4 shared bathrooms |
| 6 (First floor)      | Super king-size<br>bed             | 2      | Luxury memory foam mattresses, white<br>linen, designer furnishing and use of one<br>of 4 shared bathrooms |
| 7 (Second<br>floor)  | King size                          | 2      | Luxury memory foam mattresses, white<br>linen, designer furnishing and use of one<br>of 4 shared bathrooms |
| 8 (Second<br>floor)  | King size                          | 2      | Luxury memory foam mattresses, white<br>linen, designer furnishing and use of one<br>of 4 shared bathrooms |
| 9 (Second<br>floor)  | King size                          | 2      | Luxury memory foam mattresses, white<br>linen, designer furnishing and use of one<br>of 4 shared bathrooms |
| 10 (Second<br>floor) | Two king size<br>beds              | 2+2    | Luxury memory foam mattresses, white<br>linen, designer furnishing and use of one<br>of 4 shared bathrooms |
| Total                |                                    | 20-22  |                                                                                                            |

FLOOR PLANS – First Floor

FLOOR PLANS – Second Floor