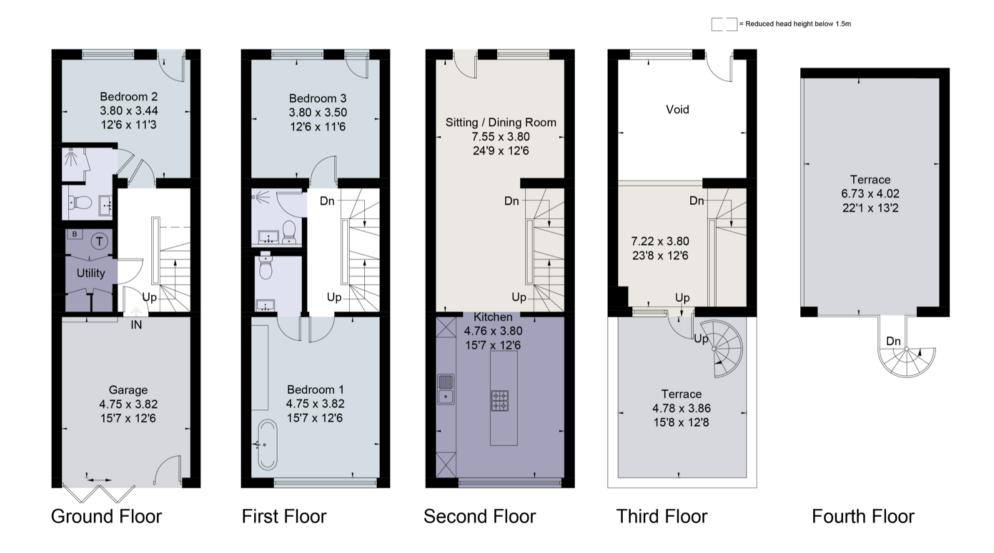

## LIST OF BEDROOMS & FLOOR PLANS AT SKYLINE HOUSE

## BEDROOMS – sleeps 9 in 3 bedrooms

| Bedroom                     | Beds                                                                              | Sleeps | Features                                                                                   |
|-----------------------------|-----------------------------------------------------------------------------------|--------|--------------------------------------------------------------------------------------------|
| Bedroom 1<br>(first floor)  | Double bed                                                                        | 2      | Front aspect. Built-in wardrobe with mirror. In-room freestanding bath. En-suite wet room. |
| Bedroom 2<br>(ground floor) | King size bed                                                                     | 2      | Rear aspect. Free-standing clothes rail with mirror. En-suite wet room.                    |
| Bedroom 3<br>(first floor)  | One bunk bed and one triple bunk bed (double on the bottom and single on the top) | 5      | Rear aspect. Full-length wall<br>mirror. Family wet room next<br>door.                     |
| Total                       |                                                                                   | 9      |                                                                                            |