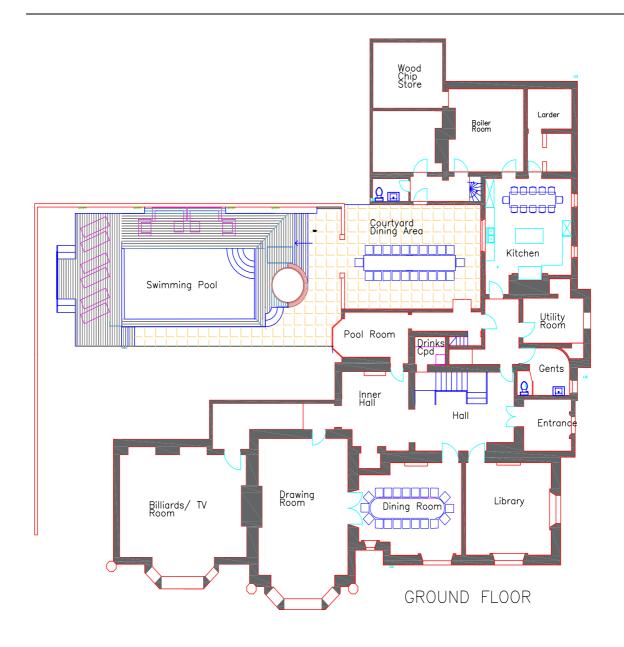

## BEDROOMS & FLOOR PLANS AT RIPPON HALL, NORFOLK

Each of the bedrooms at Rippon Hall have been beautifully and individually designed. Below you'll find a list of each bedroom as well as floor plans.