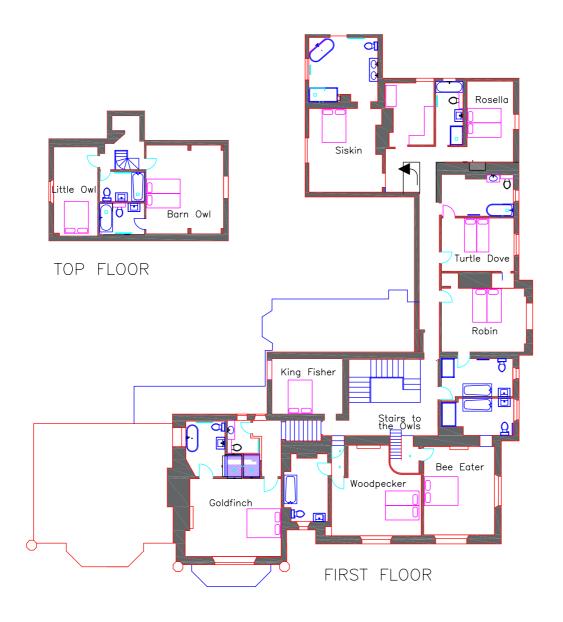

## BEDROOMS & FLOOR PLANS AT RIPPON HALL, NORFOLK

Each of the bedrooms at Rippon Hall have been beautifully and individually designed. Below you'll find a list of each bedroom as well as floor plans.

## BEDROOMS – sleeps 20-22 in 10 bedrooms

| Bedroom     | Beds                                                                            | Sleeps | Features                                                                                      |
|-------------|---------------------------------------------------------------------------------|--------|-----------------------------------------------------------------------------------------------|
| Bee Eater   | Four poster super king size<br>bed                                              | 2      | Steps into bedroom and steps into bathroom. Freestanding bathtub and large separate shower.   |
| Woodpecker  | Super king size bed (can be divided into two single beds)                       | 2      | Steps into bedroom. Sitting area with ornate fireplace. Large bathroom with traditional bath. |
| Gold Finch  | Super king sleigh bed                                                           | 2      | Steps into bedroom. Bathroom with copper slipper bath, marble walk-in shower.                 |
| Kingfisher  | Antique embroidered king size bed                                               | 2      | Open fireplace. Own shower room with large drench shower (not ensuite).                       |
| Robin       | 2 antique French single beds                                                    | 2      | Large ensuite bathroom with double ended freestanding bath and walk-in shower.                |
| Turtle Dove | Super king size bed (can be divided into two single beds)                       | 2      | Ensuite bathroom with bathtub and shower over bath.                                           |
| Rosella     | Super king size bed (can be divided into two single beds)                       | 2      | Own bathroom (not ensuite) with double ended bath and walk-in shower.                         |
| Siskin      | Super king size bed (can be divided into two single beds), plus double sofa bed | 4      | Large bathroom with painted slipper bath and huge walk-in shower.                             |
| Little Owl  | 5' bed with iron bedstead                                                       | 2      | Attic room with own bathroom with shower over bathtub.                                        |
| Barn Owl    | 2 x 4-foot single beds                                                          | 2      | Attic room with ensuite bathroom with shower over bathtub.                                    |
| Total       |                                                                                 | 20-22  |                                                                                               |